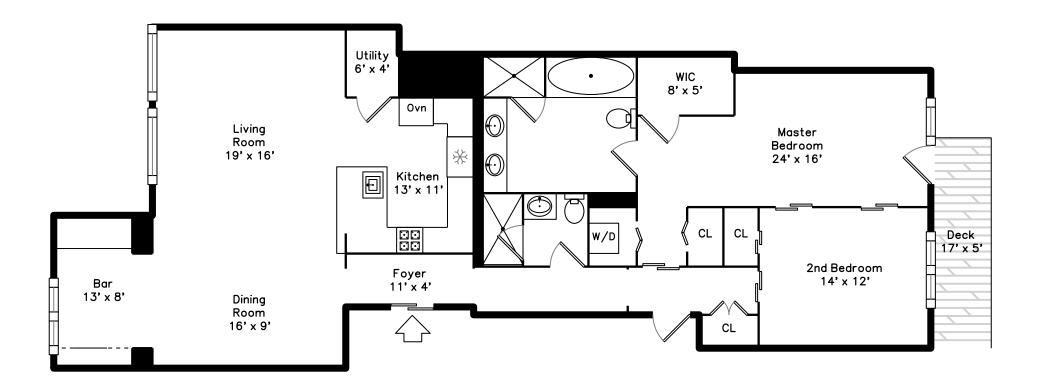

## PicturePlan by 🔂 vis-home

Measurements may not be 100% accurate.
Floor plans are provided for convenience only.
Room sizes are not used to calculate area.

Building

Building

Building

Building

Building

Building

Gym

Gym

Foyer

Hall

Living Room

Living Room

Living Room

Living Room

Dining Room

Dining Room

Dining Room

Dining Room

Dining Room

Kitchen

Kitchen

Kitchen

Kitchen

Kitchen

Kitchen

Office

Office

Office

Office

Bar

Master Bedroom

Master Bedroom

Master Bedroom

Master Bedroom

Master Bedroom

Bar

Bar

Bathroom

Bathroom

Bathroom

Master Bathroom

Master Bathroom

Master Bathroom

Master Bathroom

Deck

Deck