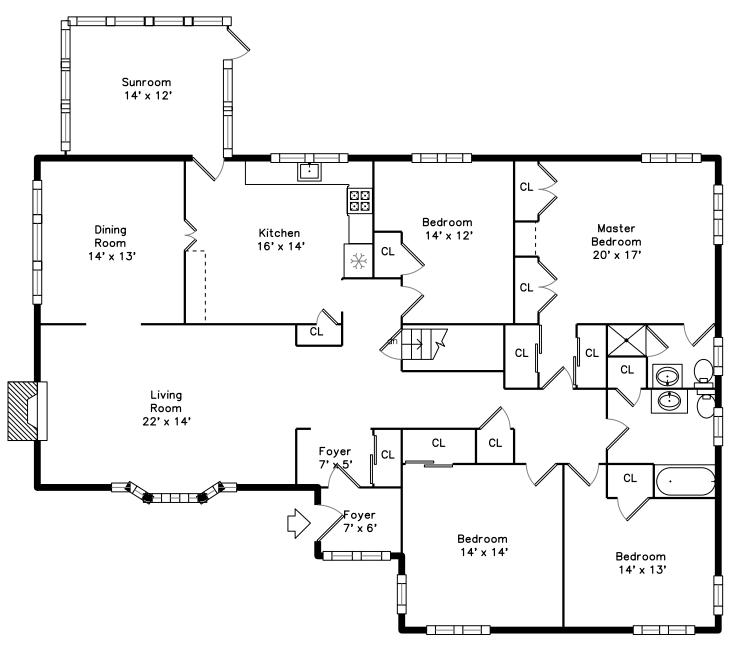

## PicturePlan by sis-home

Measurements may not be 100% accurate. Floor plans are provided for convenience only. Room sizes are not used to calculate area.

Outside

Outside

Outside

Outside

Outside

Outside

Living Room

Living Room

Living Room

Dining Room

Dining Room

Dining Room

Dining Room

Kitchen

Kitchen

Kitchen

Kitchen

Kitchen

Sunroom

Sunroom

Sunroom

Master Bedroom

Master Bedroom

Master Bedroom

Master Bedroom

Master Bathroom

Master Bathroom

Bedroom

Bedroom

Bedroom

Bedroom

Bedroom

Bedroom

Bedroom

Bedroom

Bedroom

Bedroom

Bedroom

Bedroom

Bathroom

Bathroom

Bathroom

Bathroom