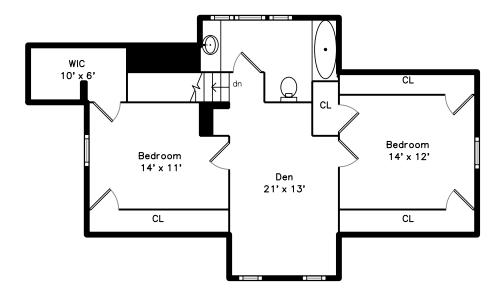

### Upper

Bedroom

WIC

WIC

Powder Room

Bathroom

Bathroom

Living Room

Living Room

Living Room

Living Room

Bedroom

Bedroom

Bedroom

Bedroom

Bedroom

Bedroom

Bathroom

Bathroom

Bathroom

Bathroom

Utility

Utility Utility U