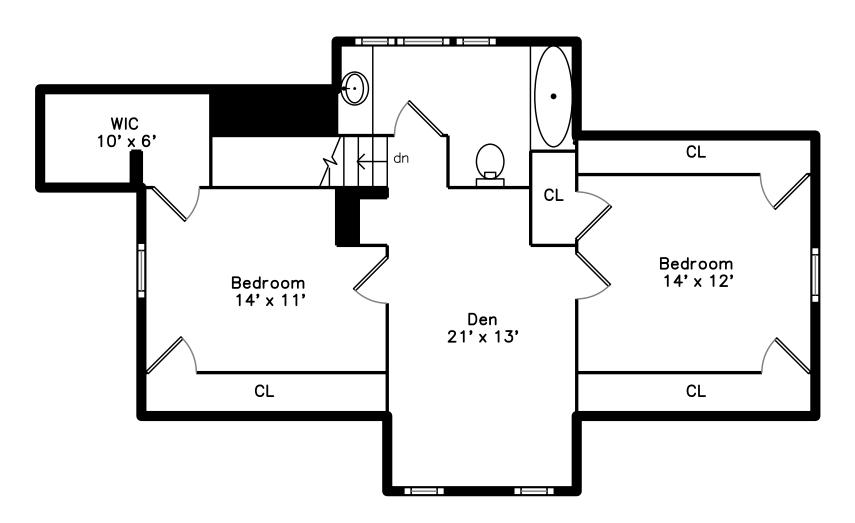

### Upper

Bedroom

WIC

WIC

Powder Room

Bathroom

Bathroom

Living Room

Living Room

Living Room

Living Room

Bedroom

Bedroom

Bedroom

Bedroom

Bedroom

Bedroom

Bathroom

Bathroom

Bathroom

Bathroom

Utility

Utility Utility U