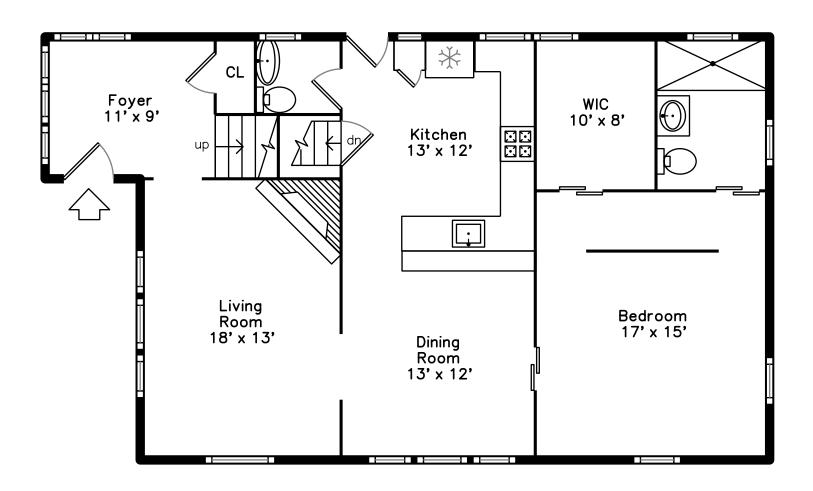

### Main

Outside

Foyer

Foyer

Foyer

Living Room

Living Room

Dining Room

Dining Room

Dining Room

Kitchen

Kitchen

Kitchen

Kitchen

Bedroom

Bedroom

Bedroom

Bedroom

WIC

WIC

Powder Room

Bathroom

Bathroom

Living Room

Living Room

Living Room

Living Room

Bedroom

Bedroom

Bedroom

Bedroom

Bedroom

Bedroom