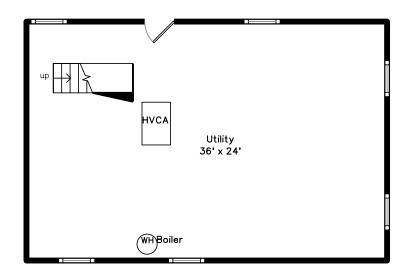

### Upper



#### Lower



### Main



#### 63 Chesbrough Road Boston, MA 02132

PicturePlan by sishome
Measurements may not be 100% accurate.

Floor plans are provided for convenience only. Room sizes are not used to calculate area.

# Upper



## Main



# Lower





Outside



Outside



Outside



Outside



Outside



Outside



Outside



Outside



Foyer



Foyer



Foyer



Living Room



Living Room





Dining Room



Dining Room



Dining Room



Kitchen



Kitchen



Kitchen



Kitchen



Bedroom



Bedroom



Bedroom



Bedroom



WIC



WIC



Powder Room



Bathroom



Bathroom



Living Room



Living Room



Living Room



Living Room



Bedroom



Bedroom



Bedroom



Bedroom



Bedroom



Bedroom



Bathroom



Bathroom



Bathroom



Bathroom



Utility







Utility Utility U