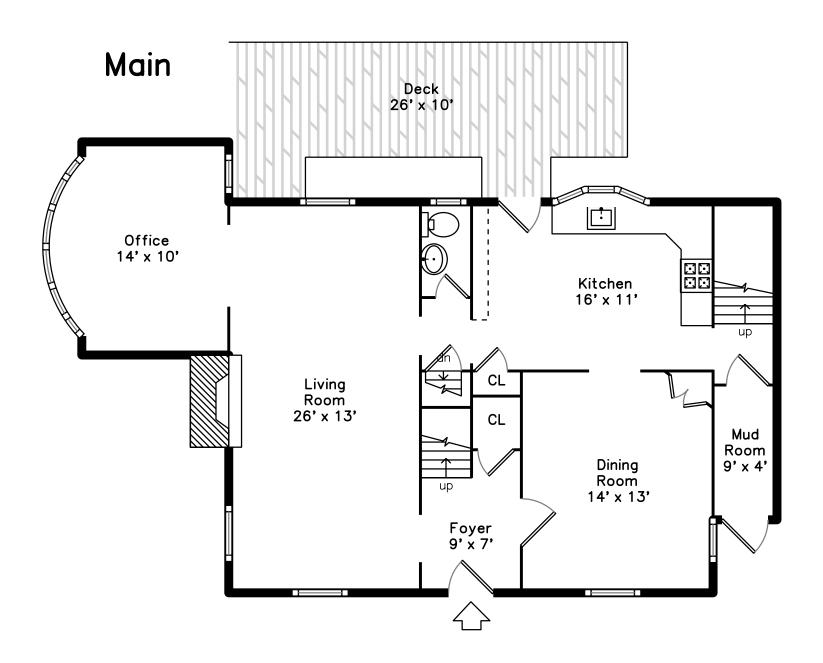

### Upper





#### Lower



### Coach House



### 203 Lindbergh Avenue Needham, MA 02494

#### PicturePlan by 🐧 vis-home

Measurements may not be 100% accurate. Floor plans are provided for convenience only. Room sizes are not used to calculate area.

## Upper





# Lower



# Coach House







Outside



Outside



Outside



Outside



Outside



Outside



Outside



Outside



Living Room



Living Room



Living Room



Living Room



Dining Room



Dining Room



Dining Room



Kitchen



Kitchen



Kitchen



Kitchen



Kitchen



Office



Office



Office



Bathroom



Deck



Deck



Bedroom



Bedroom



Bedroom



Bedroom



Bedroom



Bedroom



Bedroom



Bedroom



Bedroom



Bedroom



Bedroom



Bedroom



Bathroom



Bathroom





Recreation Room



Recreation Room



Recreation Room



Recreation Room



Utility



Utility



Utility



Utility



Utility



Foyer



Foyer



Living Room



Living Room



Living Room



Office



Office



Office



Office



Office



Office





Office



Office



 ${\sf Bathroom}$ 



Bath