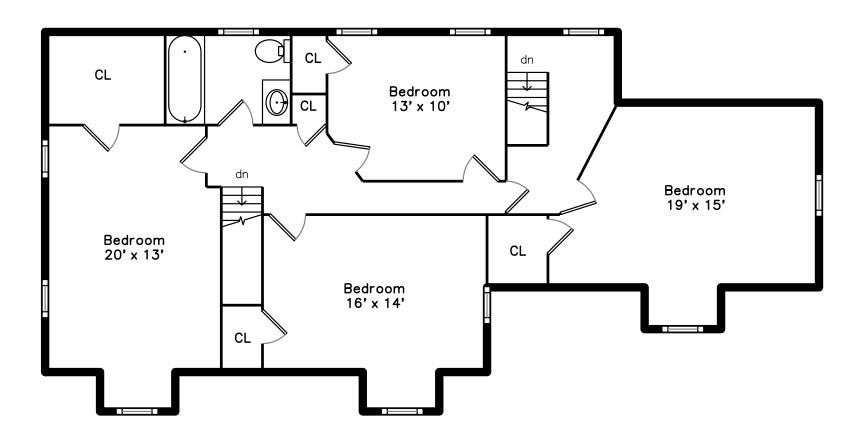

### Upper





#### Lower



### Coach House



### 203 Lindbergh Avenue Needham, MA 02494

#### PicturePlan by 🐧 vis-home

Measurements may not be 100% accurate. Floor plans are provided for convenience only. Room sizes are not used to calculate area.

## Upper





# Lower



# Coach House







Outside



Outside



Outside



Outside



Outside



Outside



Outside



Outside



Living Room



Living Room



Living Room



Living Room



Dining Room



Dining Room



Dining Room



Kitchen



Kitchen



Kitchen



Kitchen



Kitchen



Office



Office



Office



Bathroom



Deck



Deck



Bedroom



Bedroom



Bedroom



Bedroom



Bedroom



Bedroom



Bedroom



Bedroom



Bedroom



Bedroom



Bedroom



Bedroom



Bathroom



Bathroom





Recreation Room



Recreation Room



Recreation Room



Recreation Room



Utility



Utility



Utility



Utility



Utility



Foyer



Foyer



Living Room



Living Room



Living Room



Office



Office



Office



Office



Office



Office





Office



Office



 ${\sf Bathroom}$ 



Ba