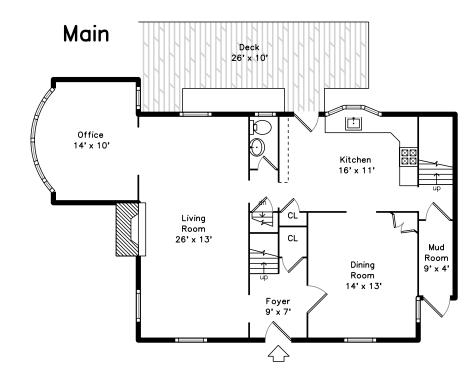

### 203 Lindbergh Avenue Needham, MA 02494

Outside

Living Room

Living Room

Living Room

Living Room

Dining Room

Dining Room

Dining Room

Kitchen

Kitchen

Kitchen

Kitchen

Kitchen

Office

Office

Office

Utility

Utility

Foyer

Foyer

Living Room

Living Room

Living Room

Office