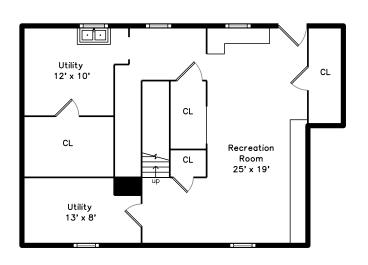

#### Lower

# Lower

Bathroom

Recreation Room

Recreation Room

Recreation Room

Recreation Room

Utility

Utility

Utility

Utility

Utility

Foyer

Foyer

Living Room

Living Room

Living Room

Office