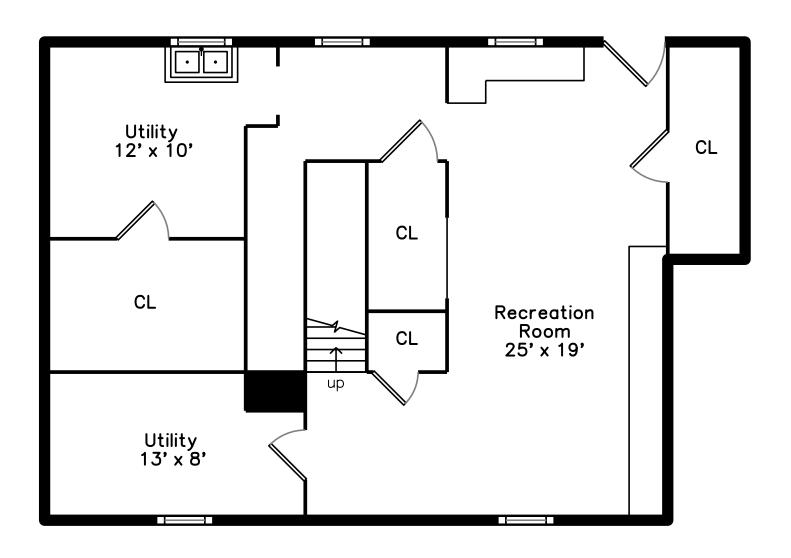

### Upper





#### Lower



### Coach House



### 203 Lindbergh Avenue Needham, MA 02494

#### PicturePlan by 🐧 vis-home

Measurements may not be 100% accurate. Floor plans are provided for convenience only. Room sizes are not used to calculate area.

## Upper





# Lower



# Coach House







Outside



Outside



Outside



Outside



Outside



Outside



Outside



Outside



Living Room



Living Room



Living Room



Living Room



Dining Room



Dining Room



Dining Room



Kitchen



Kitchen



Kitchen



Kitchen



Kitchen



Office



Office



Office



Bathroom



Deck



Deck



Bedroom



Bedroom



Bedroom



Bedroom



Bedroom



Bedroom



Bedroom



Bedroom



Bedroom



Bedroom



Bedroom



Bedroom



Bathroom



Bathroom





Recreation Room



Recreation Room



Recreation Room



Recreation Room



Utility



Utility



Utility



Utility



Utility



Foyer



Foyer



Living Room



Living Room



Living Room



Office



Office



Office



Office



Office



Office





Office



Office



 ${\sf Bathroom}$ 



Bathroom