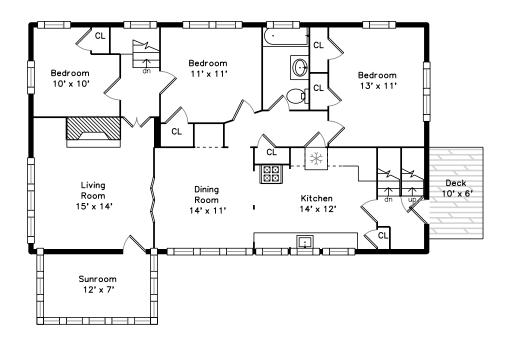

### Main

Outside

Living Room

Living Room

Dining Room

Dining Room

Kitchen

Kitchen

Kitchen

Bedroom

Bedroom

Bathroom

Sunroom

Entry

Living Room

Living Room

Dining Room

Dining Room

Kitchen

Kitchen

Bedroom

Bedroom

Bedroom

Sunroom

Bathroom