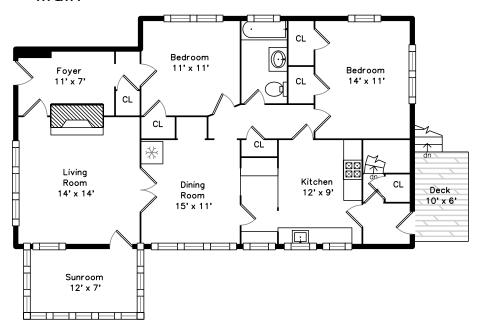

### Main

Bedroom

Bedroom

Bathroom

Sunroom

Entry

Living Room

Living Room

Dining Room

Dining Room

Kitchen

Kitchen

Bedroom

Bedroom

Bedroom

Sunroom

Bathroom

Living Room

Living Room

Living Room

Kitchen

Kitchen

Bedroom

Bedroom

Bathroom