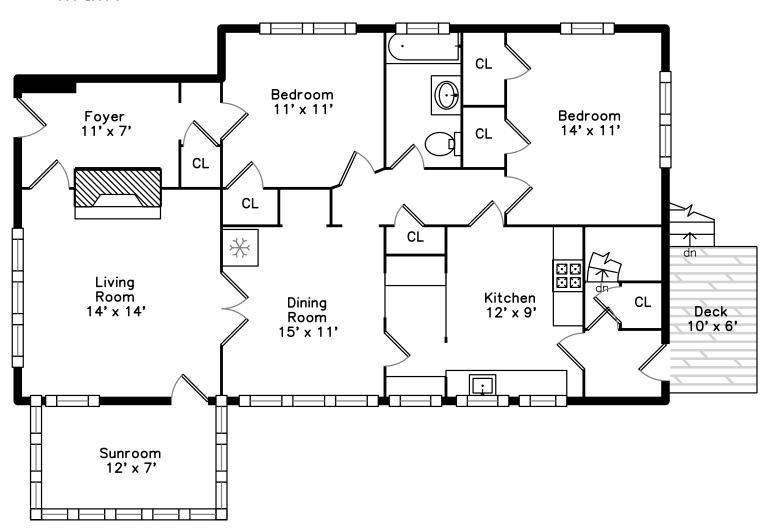

### Main

#### 7 Pine Street Belmont, MA 02478

PicturePlan by vis-home
Measurements may not be 100% accurate.
Floor plans are provided for convenience only.
Room sizes are not used to calculate area.