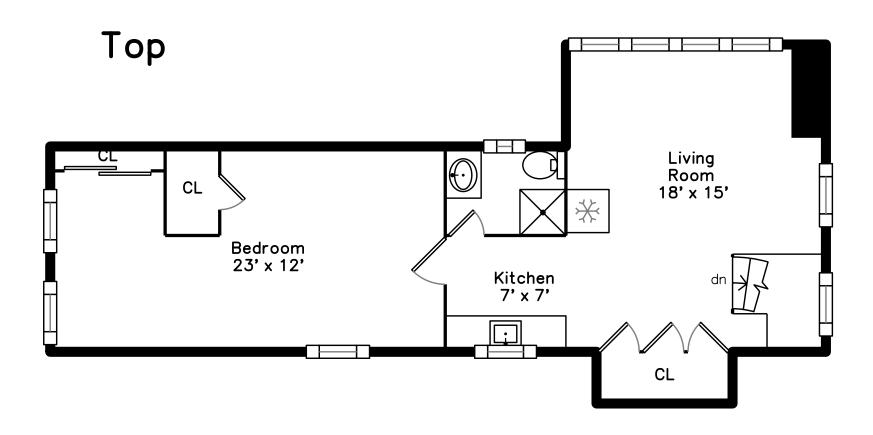

### Upper

Bedroom

Bedroom

Bathroom

Sunroom

Entry

Living Room

Living Room

Dining Room

Dining Room

Kitchen

Kitchen

Bedroom

Bedroom

Bedroom

Sunroom

Bathroom