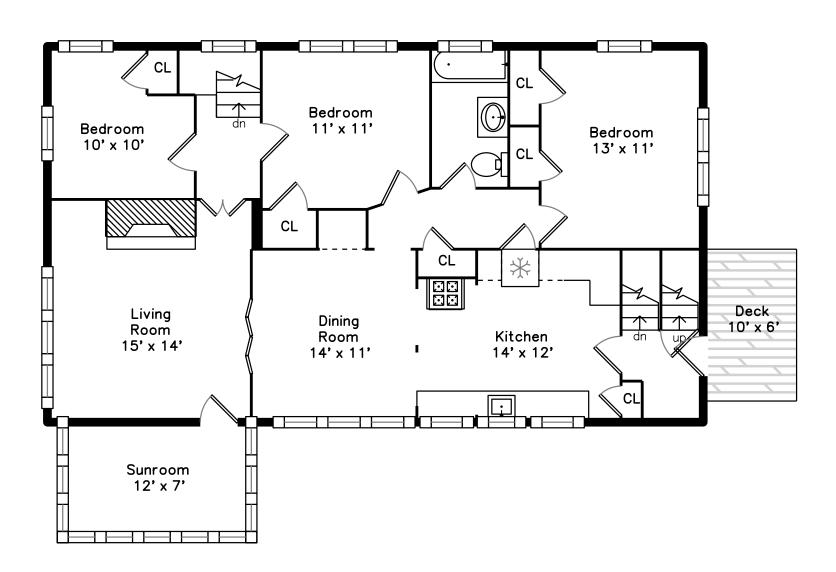

### Upper

#### 7 Pine Street Belmont, MA 02478

PicturePlan by vis-home
Measurements may not be 100% accurate.
Floor plans are provided for convenience only.
Room sizes are not used to calculate area.