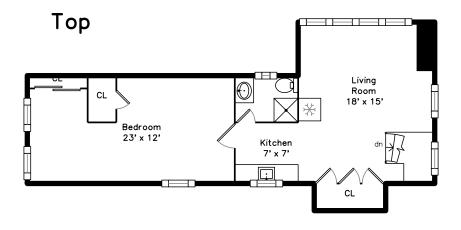

### Upper

Bedroom

Bedroom

Bathroom

Sunroom

Entry

Living Room

Living Room

Dining Room

Dining Room

Kitchen

Kitchen

Bedroom

Bedroom

Bedroom

Sunroom

Bathroom