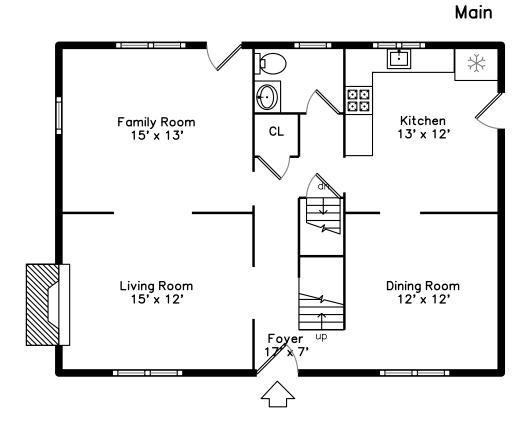

## Main

Outside

Outside

Outside

Outside

Outside

Outside

Outside

Outside

Living Room

Living Room

Living Room

Dining Room

Dining Room

Dining Room

Dining Room

Dining Room

Dining Room

Dining Room

Dining Room

Kitchen

Kitchen

Kitchen

Kitchen

Kitchen

Kitchen

Family Room

Family Room

Family Room

Family Room

Bathroom

Bathroom