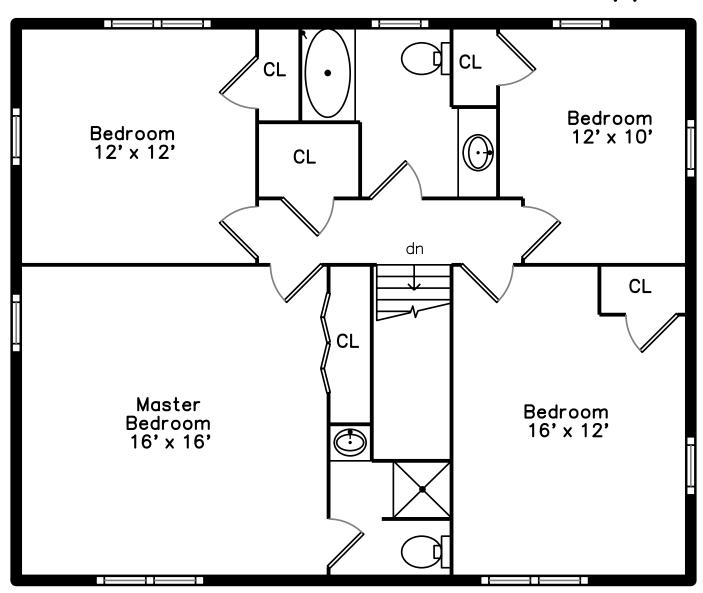

## Upper

Bedroom

Bedroom

Bedroom

Bedroom

Bedroom

Bedroom

Bedroom

Bedroom

Bedroom

Bedroom

Master Bedroom

Master Bedroom

Master Bedroom

Master Bedroom

Bathroom

Bathroom

Bathroom

Bathroom

Bathroom

Bathroom