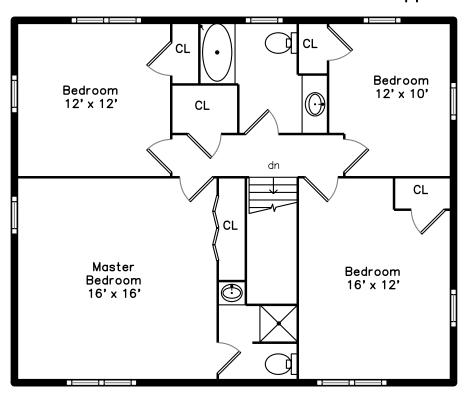

## Upper

Bedroom

Bedroom

Bedroom

Bedroom

Bedroom

Bedroom

Bedroom

Bedroom

Bedroom

Bedroom

Master Bedroom

Master Bedroom

Master Bedroom

Master Bedroom

Bathroom

Bathroom

Bathroom

Bathroom

Bathroom

Bathroom