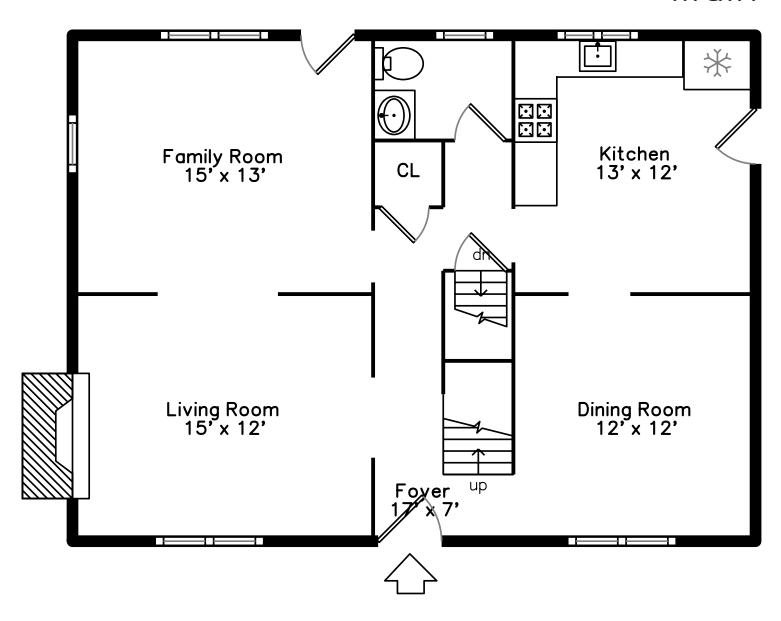

## Main

Outside

Outside

Outside

Outside

Outside

Outside

Outside

Outside

Living Room

Living Room

Living Room

Dining Room

Dining Room

Dining Room

Dining Room

Dining Room

Dining Room

Dining Room

Dining Room

Kitchen

Kitchen

Kitchen

Kitchen

Kitchen

Kitchen

Family Room

Family Room

Family Room

Family Room

Bathroom

Bathroom