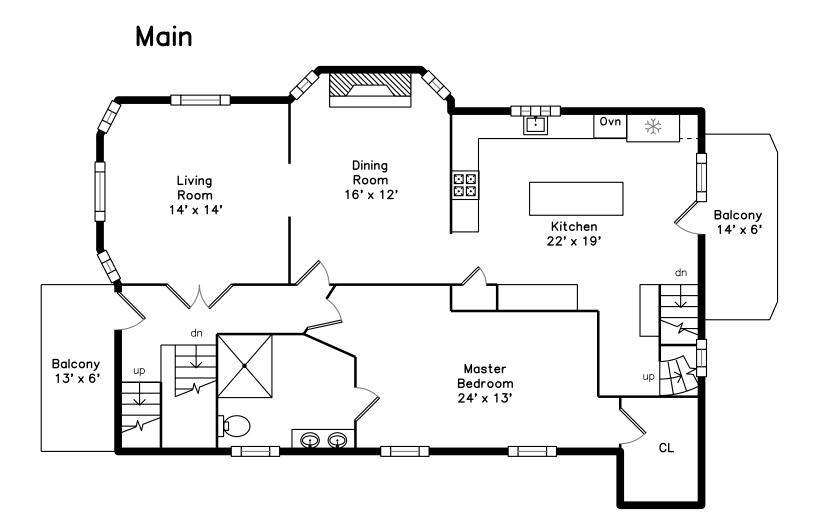

Front Balcony

Dining Room

Kitchen

Living Room

Dining Room

Kitchen

Exterior

Front Balcony

Living Room

Kitchen

Kitchen

Kitchen

Master Bedroom

Master Bath

Bedroom 2

Bathroom 2 & amp; Laundry