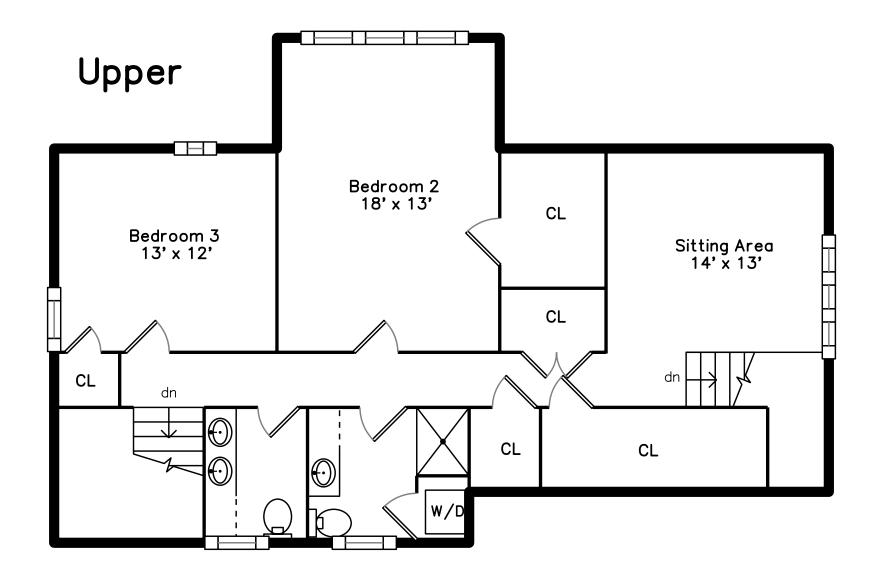

Back Balcony

Master Bedroom

2nd Floor Sitting Room

Bedroom 3

Bathroom 2 & amp; Laundry

Back Balcony

Master Bath

Bedroom 2

Bedroom 3

Bathroom 3

Partially Finished Basement

Basement Bath & amp; Laundry Room