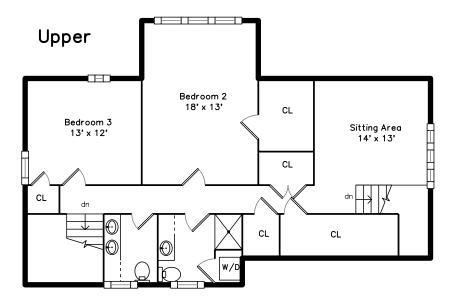

Back Balcony

Master Bedroom

2nd Floor Sitting Room

Bedroom 3

Bathroom 2 & amp; Laundry

Back Balcony

Master Bath

Bedroom 2

Bedroom 3

Bathroom 3

Partially Finished Basement

Basement Bath & amp; Laundry Room