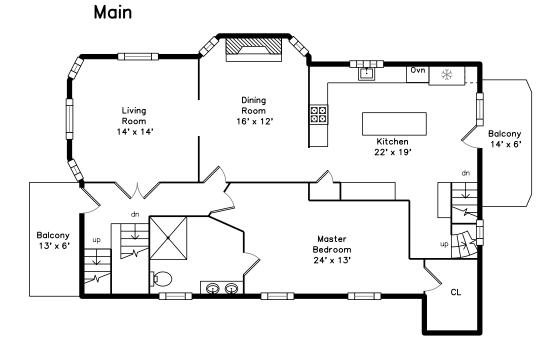

Front Balcony

Dining Room

Kitchen

Living Room

Dining Room

Kitchen

Exterior

Front Balcony

Living Room

Kitchen

Kitchen

Kitchen

Master Bedroom

Master Bath

Bedroom 2

Bathroom 2 & amp; Laundry