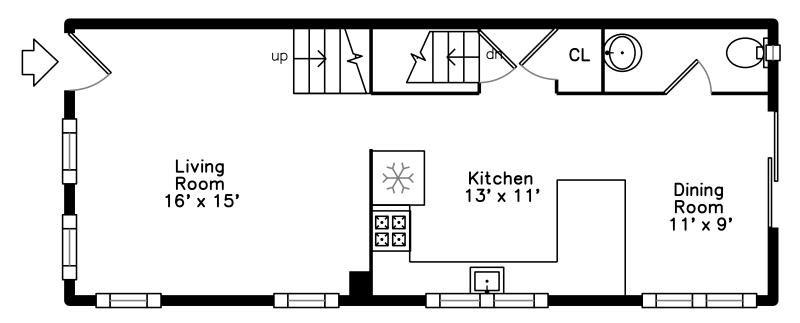

#### Main

## Main

Outside

Outside

Outside

Outside

Outside

Outside

Living Room

Living Room

Living Room

Living Room

Dining Room

Dining Room

Dining Room

Dining Room

Kitchen

Kitchen

Kitchen

Kitchen

Bathroom

Bathroom

Deck

Deck

Bedroom