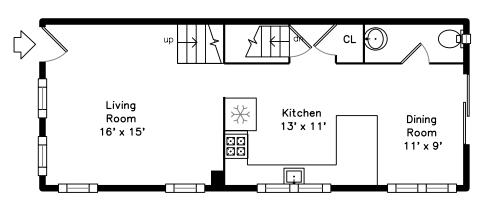

#### Main

## Main

Outside

Outside

Outside

Outside

Outside

Outside

Living Room

Living Room

Living Room

Living Room

Dining Room

Dining Room

Dining Room

Dining Room

Kitchen

Kitchen

Kitchen

Kitchen

Bathroom

Bathroom

Deck

Deck

Bedroom