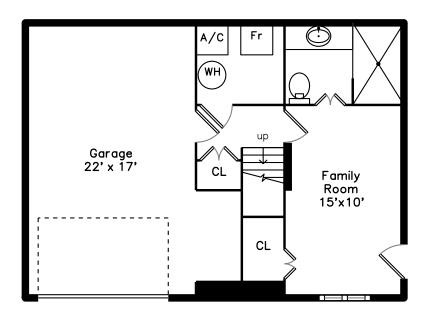

### Lower

## Lower

Outside

Outside

Outside

Outside

Outside

Outside

Outside

Master Bathroom

Master Bathroom

Master Bathroom

Laundry

Laundry

Laundry

Laundry

Family Room

Family Room

Family Room

Hall

Family Room

Family Room

Family Room

Bathroom

Bathroom