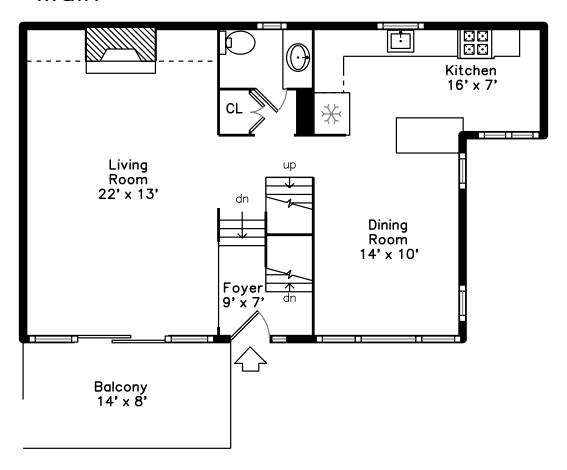

## Main

Living Room

Dining Room

Dining Room

Dining Room

Dining Room

Dining Room

Dining Room

Dining Room

Dining Room

Dining Room

Dining Room

Dining Room

Kitchen

Kitchen

Kitchen

Kitchen

Kitchen

Kitchen

Kitchen

Kitchen

Kitchen

Kitchen

Kitchen

Kitchen