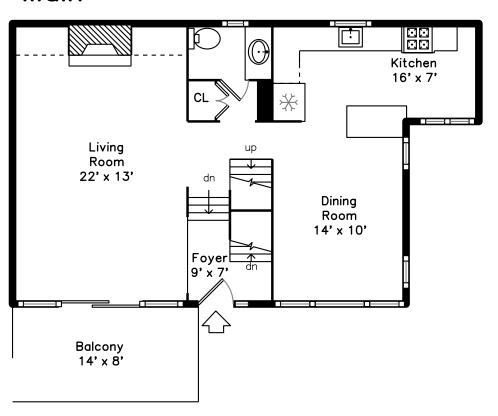

## Main

Outside

Outside

Outside

Outside

Outside

View

Living Room

Living Room

Living Room

Dining Room

Dining Room

Dining Room

Dining Room

Dining Room

Dining Room

Dining Room

Dining Room

Dining Room

Dining Room

Dining Room

Kitchen

Kitchen

Kitchen

Kitchen

Kitchen

Kitchen

Kitchen

Kitchen

Kitchen

Kitchen

Kitchen

Kitchen

Bathroom

Dining Room