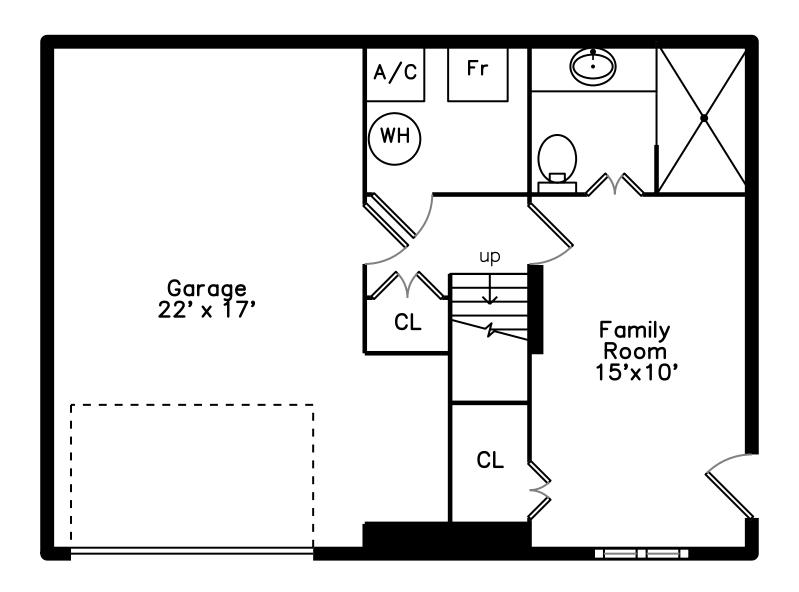

### Lower

## Lower

Outside

Outside

Outside

Outside

Outside

Outside

Outside

Master Bathroom

Master Bathroom

Master Bathroom

Laundry

Laundry

Laundry

Laundry

Family Room

Family Room

Family Room

Hall

Family Room

Family Room

Family Room

Bathroom

Bathroom

Bathroom

Dining Room