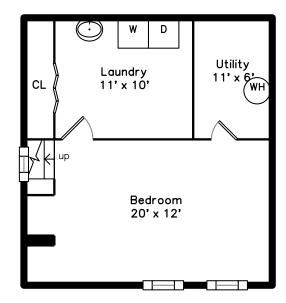

Main



#### 6 Summit Court Circle Boston, MA 02136

#### PicturePlan by 👼 vis-home

Measurements may not be 100% accurate. Floor plans are provided for convenience only. Room sizes are not used to calculate area.



### Basement



### Main



## Lower



# Basement





Outside



Outside



Outside



Outside



Living Room



Outside



Outside



Outside



Living Room



Living Room



Outside



Outside



Outside



Living Room



Dining Room





Kitchen





15 NA



Kitchen



Bedroom



Bedroom



Bedroom



Living Room



Bedroom



Bedroom



Bathroom



Bedroom



Bathroom



Living Room



Living Room



Bathroom



Bedroom



Bedroom



Living Room



Living Room



Bathroom



Bedroom





Living Room



Bathroom



Bedroom



Bedroom



Laundry

Laundry



Laundry



Utility



Utility