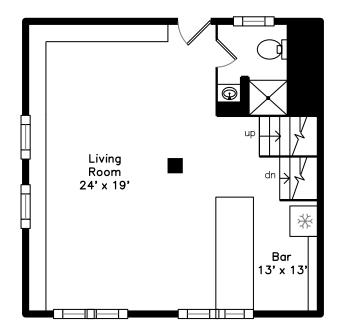

Main



#### 6 Summit Court Circle Boston, MA 02136

#### PicturePlan by 👼 vis-home

Measurements may not be 100% accurate. Floor plans are provided for convenience only. Room sizes are not used to calculate area.



### Basement



### Main



## Lower



# Basement





Outside



Outside



Outside



Outside



Living Room



Outside



Outside



Outside



Living Room



Living Room



Outside



Outside



Outside



Living Room



Dining Room





Kitchen





15 NA



Kitchen



Bedroom



Bedroom



Bedroom



Living Room



Bedroom



Bedroom



Bathroom



Bedroom



Bathroom



Living Room



Living Room



Bathroom



Bedroom



Bedroom



Living Room



Living Room



Bathroom



Bedroom





Living Room



Bathroom



Bedroom



Bedroom



Laundry

Laundry



Laundry



Utility



Utility