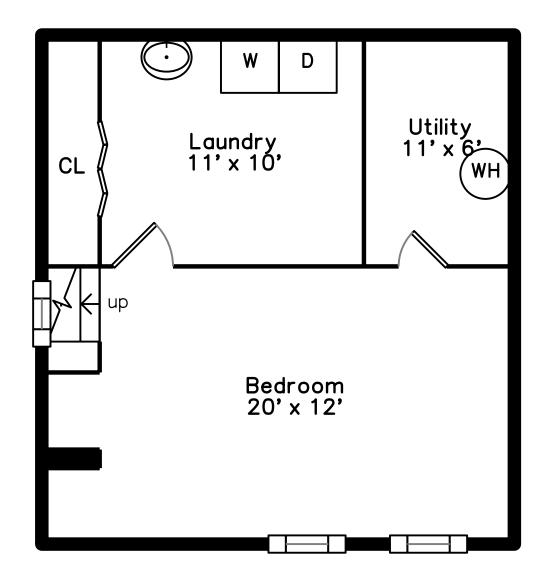

Main



#### 6 Summit Court Circle Boston, MA 02136

#### PicturePlan by 👼 vis-home

Measurements may not be 100% accurate. Floor plans are provided for convenience only. Room sizes are not used to calculate area.



### Basement



### Main



## Lower



# Basement





Outside



Outside



Outside



Outside



Living Room



Outside



Outside



Outside



Living Room



Living Room



Outside



Outside



Outside



Living Room



Dining Room





Kitchen





15 NA



Kitchen



Bedroom



Bedroom



Bedroom



Living Room



Bedroom



Bedroom



Bathroom



Bedroom



Bathroom



Living Room



Living Room



Bathroom



Bedroom



Bedroom



Living Room



Living Room



Bathroom



Bedroom





Living Room



Bathroom



Bedroom



Bedroom



Laundry

Laundry



Laundry



Utility



Utility