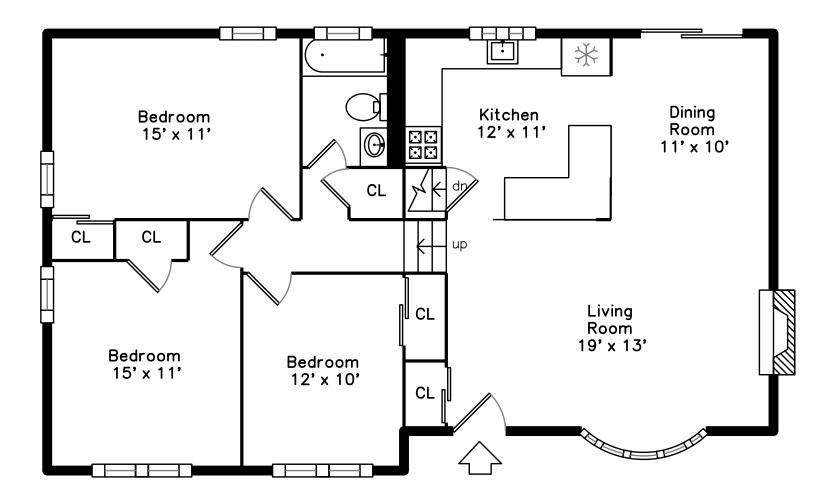

Main



#### 6 Summit Court Circle Boston, MA 02136

#### PicturePlan by 👼 vis-home

Measurements may not be 100% accurate. Floor plans are provided for convenience only. Room sizes are not used to calculate area.



### Basement



### Main



## Lower



# Basement





Outside



Outside



Outside



Outside



Living Room



Outside



Outside



Outside



Living Room



Living Room



Outside



Outside



Outside



Living Room



Dining Room





Kitchen





15 NA



Kitchen



Bedroom



Bedroom



Bedroom



Living Room



Bedroom



Bedroom



Bathroom



Bedroom



Bathroom



Living Room



Living Room



Bathroom



Bedroom



Bedroom



Living Room



Living Room



Bathroom



Bedroom





Living Room



Bathroom



Bedroom



Bedroom



Laundry

Laundry



Laundry



Utility



Utility