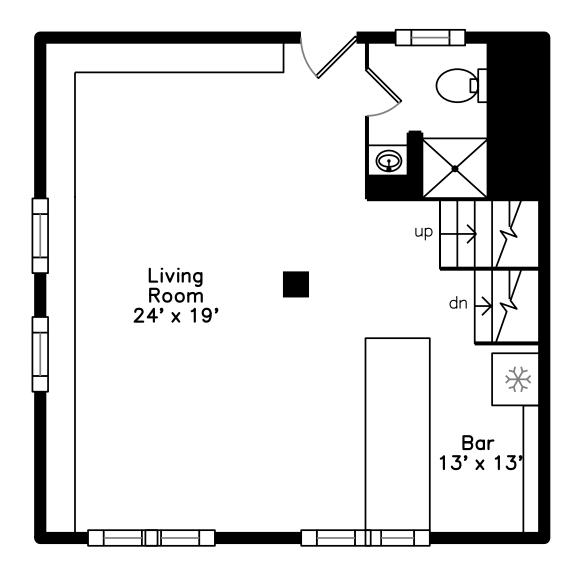

Main



#### 6 Summit Court Circle Boston, MA 02136

#### PicturePlan by 👼 vis-home

Measurements may not be 100% accurate. Floor plans are provided for convenience only. Room sizes are not used to calculate area.



### Basement



### Main



## Lower



# Basement





Outside



Outside



Outside



Outside



Living Room



Outside



Outside



Outside



Living Room



Living Room



Outside



Outside



Outside



Living Room



Dining Room





Kitchen





15 NA



Kitchen



Bedroom



Bedroom



Bedroom



Living Room



Bedroom



Bedroom



Bathroom



Bedroom



Bathroom



Living Room



Living Room



Bathroom



Bedroom



Bedroom



Living Room



Living Room



Bathroom



Bedroom





Living Room



Bathroom



Bedroom



Bedroom



Laundry

Laundry



Laundry



Utility



Utility