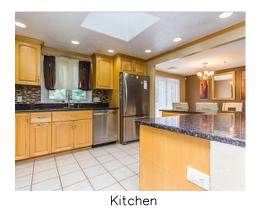

Main



#### 6 Summit Court Circle Boston, MA 02136

#### PicturePlan by 👼 vis-home

Measurements may not be 100% accurate. Floor plans are provided for convenience only. Room sizes are not used to calculate area.



### Basement



### Main



## Lower



# Basement





Outside



Outside



Outside



Outside



Living Room



Outside



Outside



Outside



Living Room



Living Room



Outside



Outside



Outside



Living Room



Dining Room





Kitchen





15 NA



Kitchen



Bedroom



Bedroom



Bedroom



Living Room



Bedroom



Bedroom



Bathroom



Bedroom



Bathroom



Living Room



Living Room



Bathroom



Bedroom



Bedroom



Living Room



Living Room



Bathroom



Bedroom





Living Room



Bathroom



Bedroom



Bedroom



Laundry

Laundry



Laundry



Utility



Utility