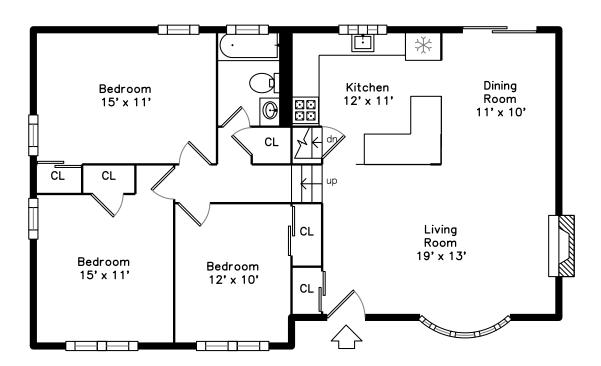

Main



#### 6 Summit Court Circle Boston, MA 02136

#### PicturePlan by 👼 vis-home

Measurements may not be 100% accurate. Floor plans are provided for convenience only. Room sizes are not used to calculate area.



### Basement



### Main



## Lower



# Basement





Outside



Outside



Outside



Outside



Living Room



Outside



Outside



Outside



Living Room



Living Room



Outside



Outside



Outside



Living Room



Dining Room





Kitchen





15 NA



Kitchen



Bedroom



Bedroom



Bedroom



Living Room



Bedroom



Bedroom



Bathroom



Bedroom



Bathroom



Living Room



Living Room



Bathroom



Bedroom



Bedroom



Living Room



Living Room



Bathroom



Bedroom





Living Room



Bathroom



Bedroom



Bedroom



Laundry

Laundry



Laundry



Utility