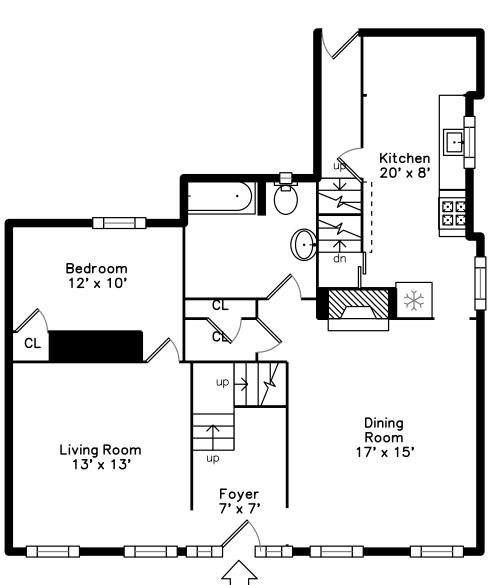

## Main

Outside

Outside

Outside

Outside

Outside

Foyer

Living Room

Living Room

Dining Room

Kitchen

Kitchen

Kitchen

Dining Room

Kitchen

Bedroom