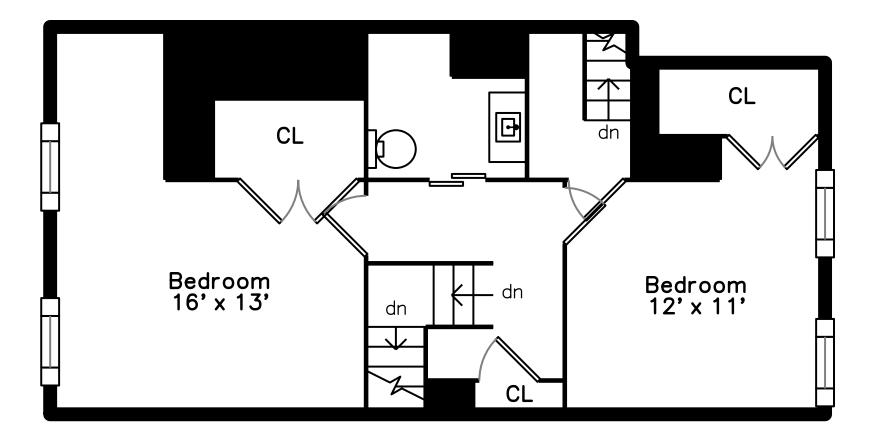

Тор

CL Bedroom 16' x 13' dn dn dn dn dn CL CL Bedroom 12' x 11'

Upper





### 118 North Street Salem, MA 01970

#### PicturePlan by 🗂 vis-home

Measurements may not be 100% accurate. Floor plans are provided for convenience only. Room sizes are not used to calculate area.

# Тор



### Upper CL Study 15' x 10' dn → up WalkInCloset 9' x 6' 《 ょ CL $\bigcirc$ $\bigcirc$ $\mathsf{CL}$ CL CL CL CL Master ${}^{\nu}$ Bedroom 13' x 13' Bedroom 22' x 13' dn up



## Main



Outside



Outside



Outside



Outside



Outside



Foyer



Living Room



Living Room



Dining Room



Kitchen



Kitchen



Kitchen



Dining Room



Kitchen



Bedroom



Bathroom





Bedroom



Study



Master Bedroom



Bathroom



Bedroom



Bedroom



Master Bedroom



Bedroom



Powder Room



WalkInCloset



Bedroom