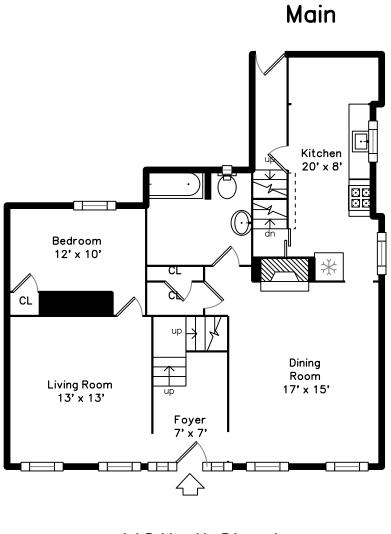

## Main

Outside

Outside

Outside

Outside

Outside

Foyer

Living Room

Living Room

Dining Room

Kitchen

Kitchen

Kitchen

Dining Room

Kitchen

Bedroom