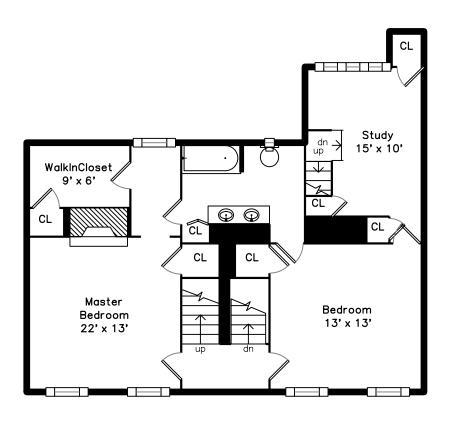

### Upper CL Study 15' x 10' dn → up WalkInCloset 9' x 6' 《 ょ CL $\bigcirc$ $\bigcirc$ $\mathsf{CL}$ CL CL CL CL Master ${}^{\nu}$ Bedroom 13' x 13' Bedroom 22' x 13' dn up