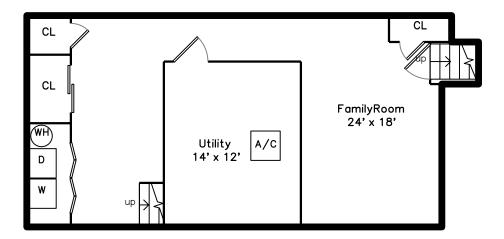

#### Upper



#### Lower



#### Main



#### 20 Casey Circle Waltham, MA 02451

#### PicturePlan by 🗂 vis-home

Measurements may not be 100% accurate. Floor plans are provided for convenience only. Room sizes are not used to calculate area.

# Upper



## Main



### Lower





Outside



Outside



Outside



Outside



Living Room



Living Room



Living Room



Living Room



Dining Room



Dining Room



Dining Room



Kitchen



Kitchen



Kitchen



Kitchen



Deck



Deck



Powder Room



Powder Room



Bedroom



Bedroom



Bedroom



Master Bedroom



Master Bedroom



Master Bedroom



Bathroom



Bathroom



Master Bathroom



Master Bathroom



Living Room







Living Room



Living Room



Laundry