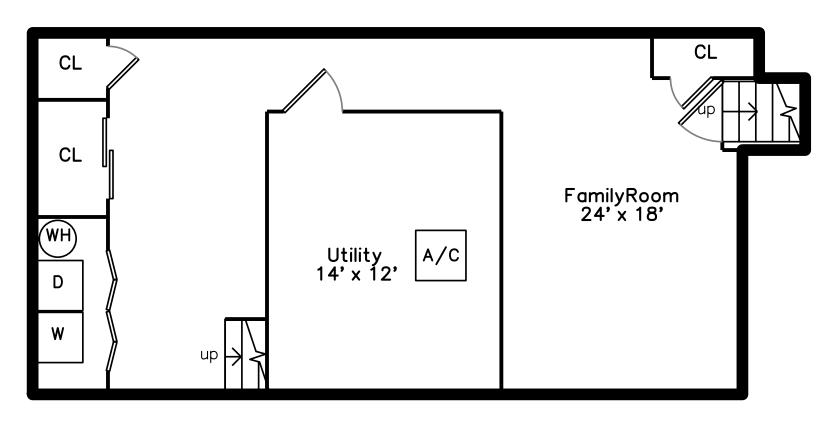

#### Lower

### Lower

Outside

Outside

Outside

Outside

Living Room

Living Room

Living Room

Living Room

Laundry