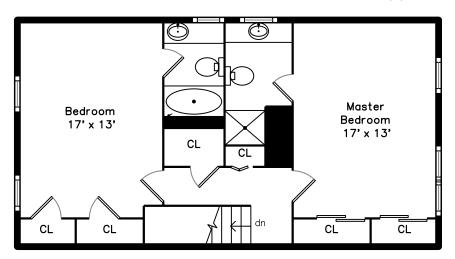

#### Upper

Deck

Deck

Powder Room

Powder Room

Bedroom

Bedroom

Bedroom

Master Bedroom

Master Bedroom

Master Bedroom

Bathroom

Bathroom

Master Bathroom

Master Bathroom

Living Room

Living Room