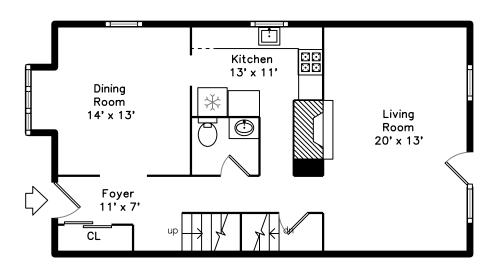

#### Main

### Lower

Outside

Outside

Outside

Outside

Living Room

Living Room

Living Room

Living Room

Dining Room

Dining Room

Dining Room

Kitchen

Kitchen

Kitchen

Kitchen