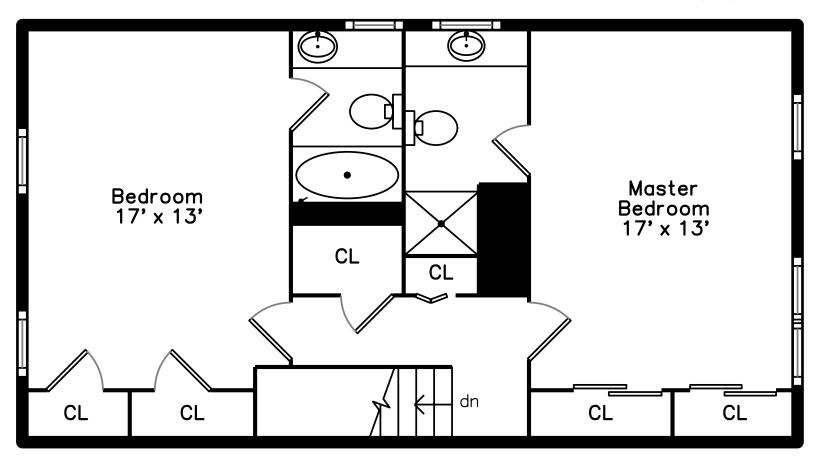

#### Upper

Deck

Deck

Powder Room

Powder Room

Bedroom

Bedroom

Bedroom

Master Bedroom

Master Bedroom

Master Bedroom

Bathroom

Bathroom

Master Bathroom

Master Bathroom

Living Room

Living Room