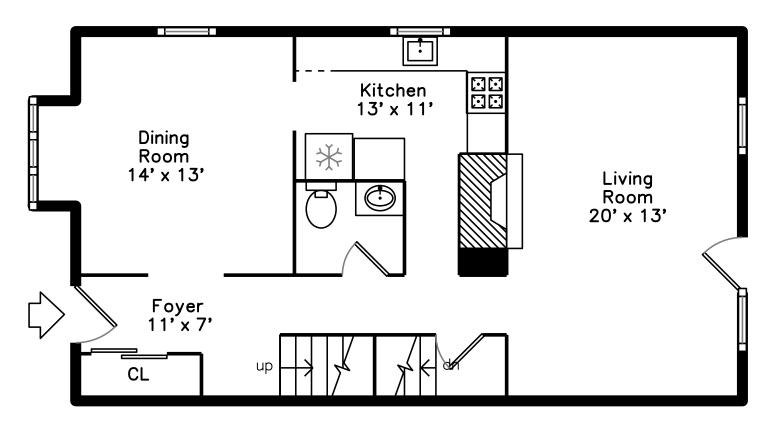

#### Main

## Main

Living Room

Dining Room

Dining Room

Dining Room

Kitchen

Kitchen

Kitchen

Kitchen

Deck

Deck

Powder Room

Powder Room

Bedroom

Bedroom

Bedroom

Master Bedroom