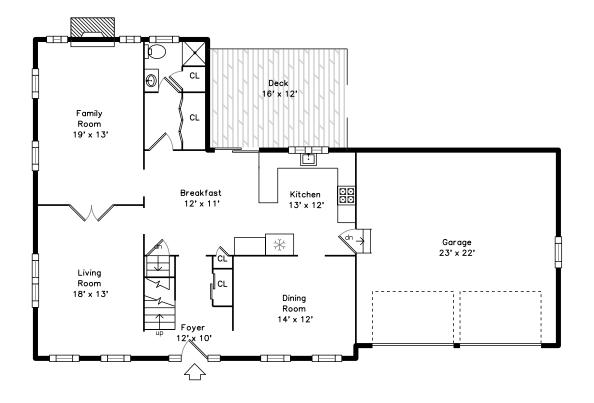

#### 1st Floor

## 1st Floor

Living Room

Living Room

Living Room

Living Room

Dining Room

Dining Room

Dining Room

Dining Room

Breakfast

Breakfast

Kitchen

Kitchen

Kitchen

Family Room

Family Room

Family Room

Family Room

Bathroom

Bathroom

Bathroom

Garage

Garage

Garage

Garage

Deck

Deck

Master Bedroom

Master Bedroom

Master Bedroom

Master Bedroom

WalkIn Closet

Master Bathroom