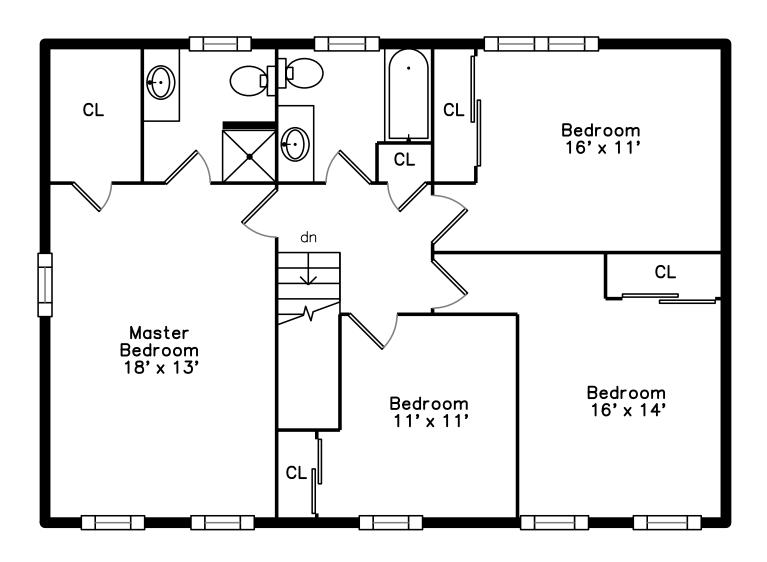

### 2nd Floor

# 2nd Floor

Deck

Deck

Master Bedroom

Master Bedroom

Master Bedroom

Master Bedroom

WalkIn Closet

Master Bathroom

Master Bathroom

Master Bathroom

Bedroom

Bedroom

Bedroom

Bedroom

Bedroom

Bedroom

Bedroom

Bedroom

Bedroom

Bedroom

Bedroom

Bedroom

Bathroom

Bathroom

Bathroom

Utility

Utility

Utility

Utility