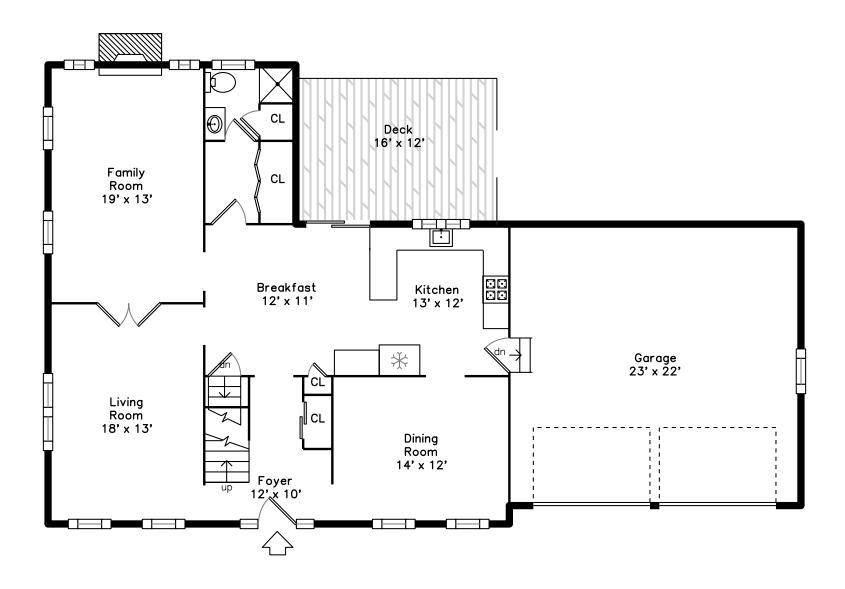

#### 1st Floor

## 1st Floor

Living Room

Living Room

Living Room

Living Room

Dining Room

Dining Room

Dining Room

Dining Room

Breakfast

Breakfast

Kitchen

Kitchen

Kitchen

Family Room

Family Room

Family Room

Family Room

Bathroom

Bathroom

Bathroom

Garage

Garage

Garage

Garage

Deck

Deck

Master Bedroom

Master Bedroom

Master Bedroom

Master Bedroom

WalkIn Closet

Master Bathroom