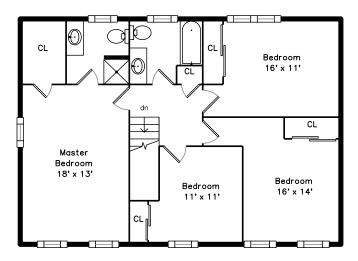

### 2nd Floor

# 2nd Floor

Master Bathroom

Master Bathroom

Bedroom

Bedroom

Bedroom

Bedroom

Bedroom

Bedroom

Bedroom

Bedroom

Bedroom

Bedroom

Bedroom

Bedroom

Bathroom

Bathroom

Bathroom

Utility

Utility

Utility

Utility