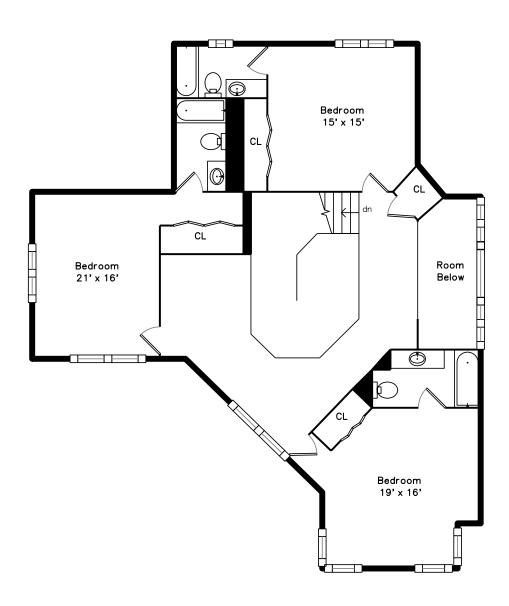

## Bedroom 21' x 16' Bedroom 19' x 16'

Balcony

Landing

Landing

Landing

Landing

Bedroom

Bedroom

Bedroom

Bedroom

Bedroom

Bedroom

Bathroom