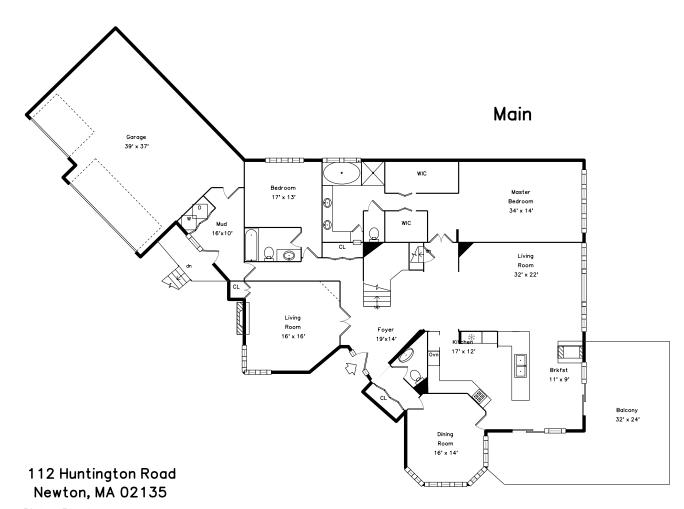

## Upper

Outside

Outside

Outside

Outside

Outside

Foyer

Foyer

Breakfast

Living Room

Living Room

Living Room

Living Room

Living Room

Living Room

Dining Room

Dining Room

Mud

Kitchen

Kitchen

Kitchen

Kitchen

Master Bedroom

Master Bedroom

Master Bathroom

Master Bathroom

Bedroom

Bedroom

Bathroom

Bathroom

Balcony

Balcony

Balcony

Landing

Landing

Landing

Landing

Bedroom

Bedroom

Bedroom

Bedroom

Bedroom

Bedroom

Bathroom