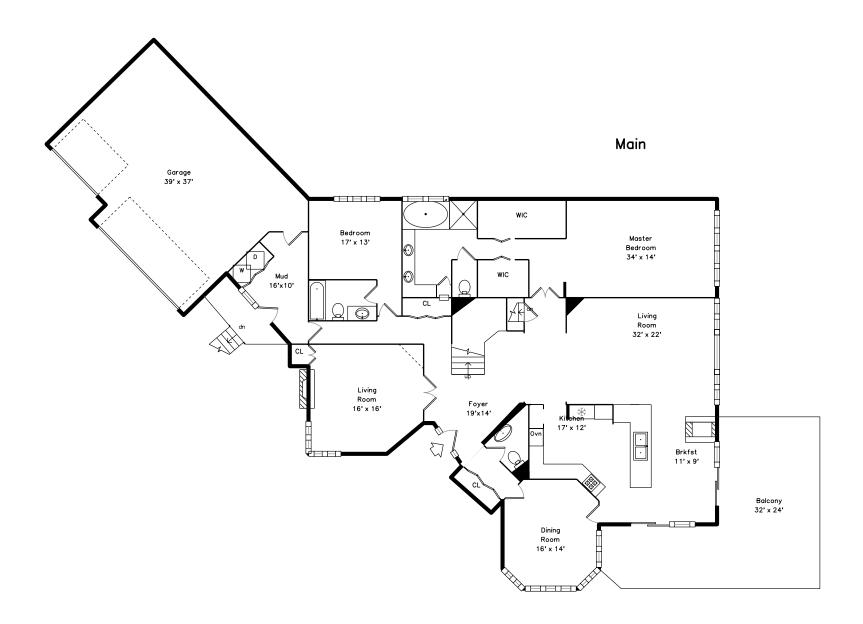

## Upper

Outside

Outside

Outside

Outside

Outside

Foyer

Foyer

Breakfast

Living Room

Living Room

Living Room

Living Room

Living Room

Living Room

Dining Room

Dining Room

Mud

Kitchen

Kitchen

Kitchen

Kitchen

Master Bedroom

Master Bedroom

Master Bathroom

Master Bathroom

Bedroom

Bedroom

Bathroom

Bathroom

Balcony

Balcony

Balcony

Landing

Landing

Landing

Landing

Bedroom

Bedroom

Bedroom

Bedroom

Bedroom

Bedroom

Bathroom