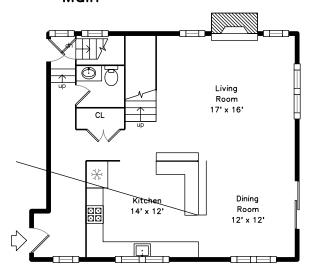

#### Main

# Main

Living Room

Living Room

Living Room

Living Room

Dining Room

Dining Room

Dining Room

Dining Room

Kitchen

Kitchen

Kitchen

Kitchen

Kitchen

Bathroom

Bathroom

Deck