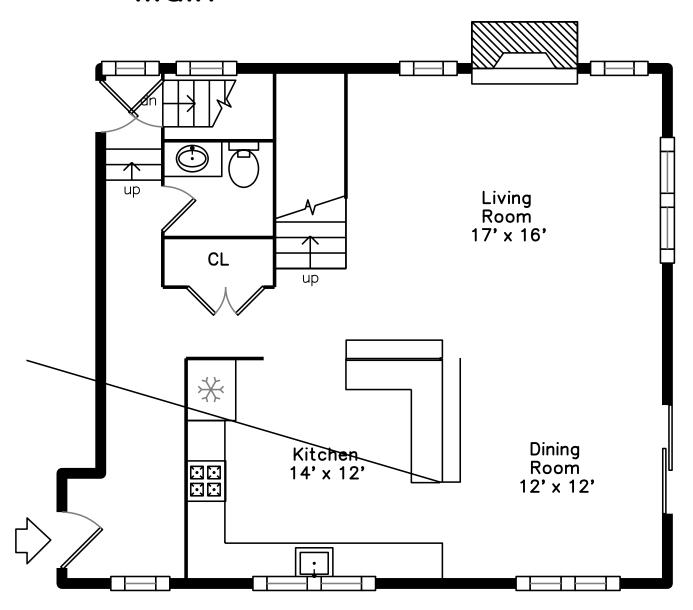

# Main

Living Room

Living Room

Living Room

Living Room

Dining Room

Dining Room

Dining Room

Dining Room

Kitchen

Kitchen

Kitchen

Kitchen

Kitchen

Bathroom

Bathroom

Deck

Deck

Hall

Bedroom

Bedroom

Bedroom

Bedroom

WalkIn Closet

Bathroom