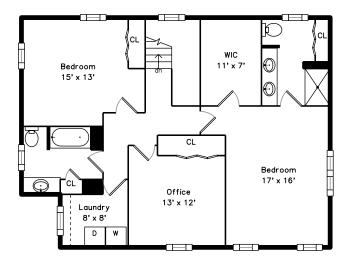

### Upper

# Upper

Deck

Hall

Bedroom

Bedroom

Bedroom

Bedroom

WalkIn Closet

Bathroom

Bathroom

Bathroom

Bedroom

Bedroom

Bedroom

Office

Office

Office

Office

Laundry

Bathroom

Bathroom

Exercise

Exercise

Exercise

Exercise