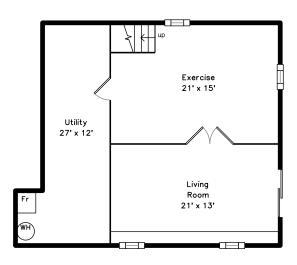

#### Lower

18 Surrey Lane East Bridgewater, MA 02333

PicturePlan by vis-home
Measurements may not be 100% accurate.

Floor plans are provided for convenience only. Room sizes are not used to calculate area.

### Lower

Outside

Outside

Outside

Outside

Outside

Outside

Hall

Office

Laundry

Bathroom

Bathroom

Exercise

Exercise

Exercise

Exercise

Living Room

Living Room

Living Room

Living Room

Living Room