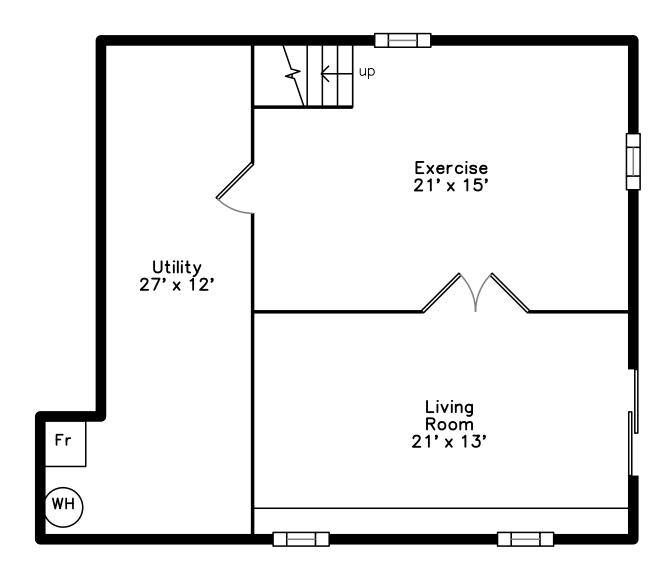

### Lower

Outside

Outside

Outside

Outside

Outside

Outside

Hall

Office

Laundry

Bathroom

Bathroom

Exercise

Exercise

Exercise

Exercise

Living Room

Living Room

Living Room

Living Room

Living Room