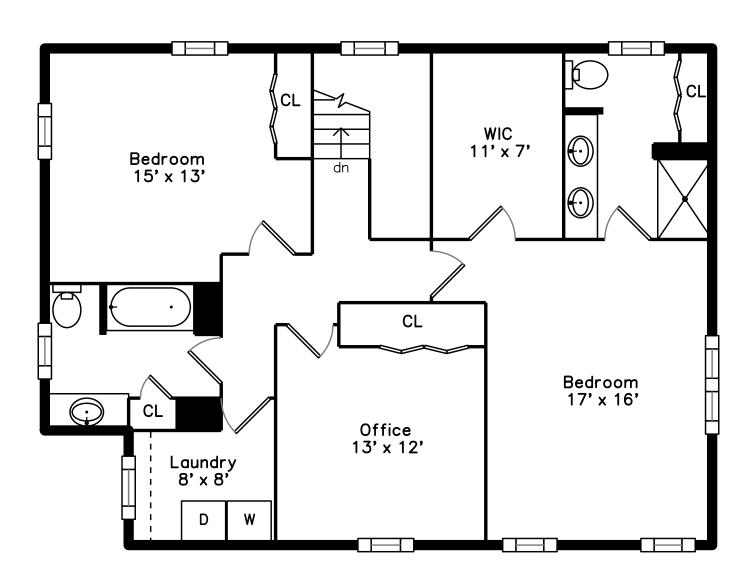

### Upper

# Upper

Deck

Hall

Bedroom

Bedroom

Bedroom

Bedroom

WalkIn Closet

Bathroom

Bathroom

Bathroom

Bedroom

Bedroom

Bedroom

Office

Office

Office

Office

Laundry

Bathroom

Bathroom

Exercise

Exercise

Exercise

Exercise