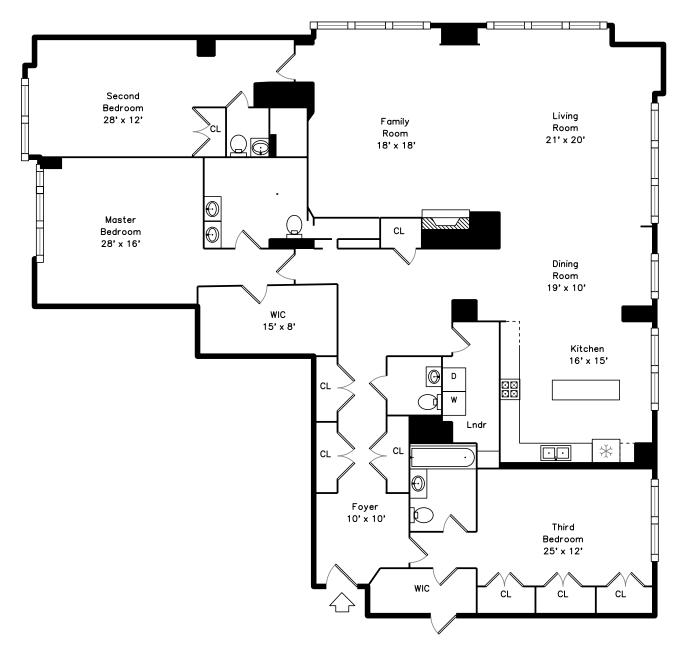

## 79 Florence Street 600S Newton, MA 02467 PicturePlan by & vis-home

Measurements may not be 100% accurate. Floor plans are provided for convenience only. Room sizes are not used to calculate area.

Outside

Living Room

Living Room

Living Room

Dining Room

Dining Room

Kitchen

Kitchen

Kitchen

Kitchen

Kitchen

Kitchen

Kitchen

Kitchen

Kitchen

Powder

Family Room

Family Room

Family Room

Family Room

Living Room

Bedroom

Bedroom

Bathroom

Main Bedroom

Main Bedroom

CL

Main Bathroom

Main Bathroom

Main Bathroom

Bedroom

Bedroom

 ${\sf Bathroom}$