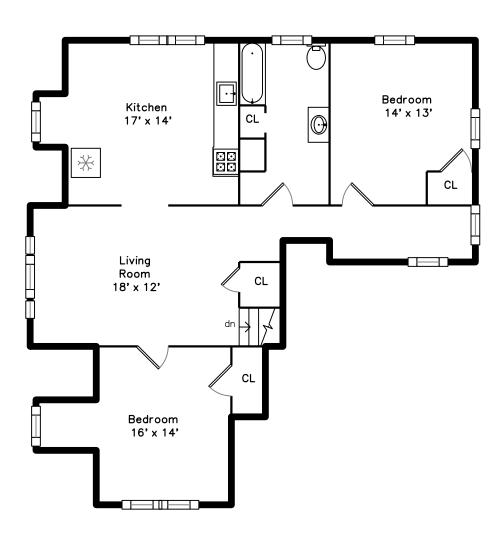

Kitchen

Bathroom

Bedroom

Bedroom

Bedroom

Bedroom

Bedroom

Bedroom

Bedroom

Bedroom

Bedroom

Bedroom

Bedroom

Bathroom

Bathroom

Bedroom