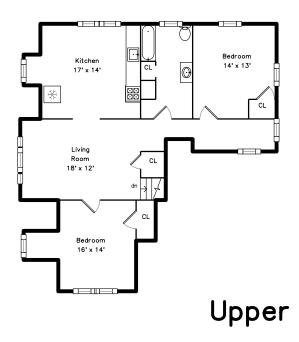

## Top





## Main



### 36 Ormond Street Boston, MA 02126

#### PicturePlan by stylenome

Measurements may not be 100% accurate. Floor plans are provided for convenience only. Room sizes are not used to calculate area.

Тор



# Upper



## Main





Outside



Outside



Outside



Outside



Outside



Outside



Outside



Outside



Foyer



Foyer



Foyer



Hall



Hall



Hall



Hall



Living Room



Living Room



Living Room



Living Room



Living Room



Living Room



Living Room



Dining Room



Dining Room



Dining Room



Dining Room



Kitchen



Kitchen



Kitchen



Kitchen



Kitchen



Kitchen



Bathroom



Bedroom



Bedroom



Bedroom



Bedroom



Bedroom



Bedroom



Bedroom



Bedroom



Bedroom



Bedroom



Bedroom



Bathroom



Bathroom



Bedroom



Bedroom