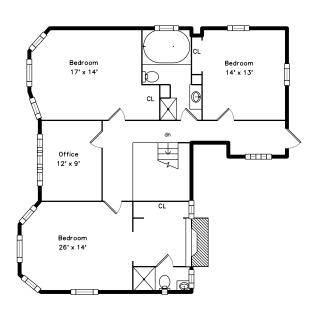

## Top





## Main



### 36 Ormond Street Boston, MA 02126

#### PicturePlan by stylenome

Measurements may not be 100% accurate. Floor plans are provided for convenience only. Room sizes are not used to calculate area.

Тор



# Upper



## Main





Outside



Outside



Outside



Outside



Outside



Outside



Outside



Outside



Foyer



Foyer



Foyer



Hall



Hall



Hall



Hall



Living Room



Living Room



Living Room



Living Room



Living Room



Living Room



Living Room



Dining Room



Dining Room



Dining Room



Dining Room



Kitchen



Kitchen



Kitchen



Kitchen



Kitchen



Kitchen



Bathroom



Bedroom



Bedroom



Bedroom



Bedroom



Bedroom



Bedroom



Bedroom



Bedroom



Bedroom



Bedroom



Bedroom



Bathroom



Bathroom



Bedroom



Bedroom