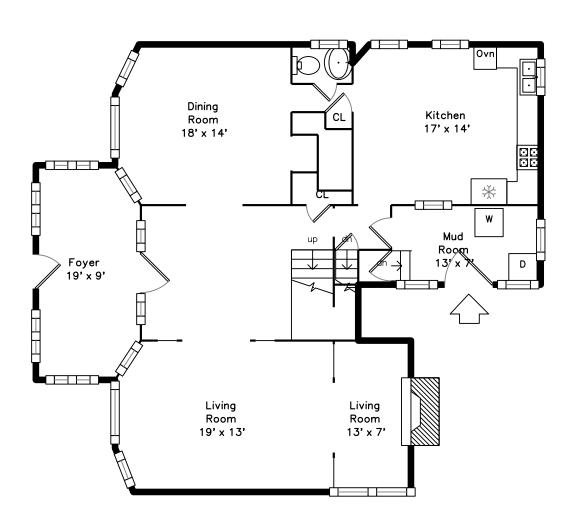

### 36 Ormond Street Boston, MA 02126

#### PicturePlan by stylenome

Measurements may not be 100% accurate. Floor plans are provided for convenience only. Room sizes are not used to calculate area.

Тор

## Main

Outside

Outside

Outside

Outside

Outside

Outside

Outside

Outside

Foyer

Foyer

Foyer

Hall

Hall

Hall

Hall

Living Room

Living Room

Living Room

Living Room

Living Room

Living Room

Living Room

Dining Room

Dining Room

Dining Room

Dining Room

Kitchen

Kitchen

Kitchen

Kitchen

Kitchen

Bathroom

Bathroom

Bathroom

Living Room

Living Room

Living Room

Living Room

Kitchen

Kitchen

Kitchen

Bedroom

Bedroom

Bedroom

Bedroom

Bedroom

Bedroom