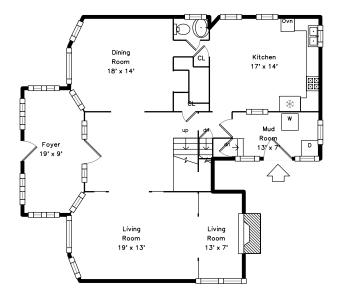

Living Room

Living Room

Living Room

Living Room

Living Room

Living Room

Living Room

Dining Room

Dining Room

Dining Room

Dining Room

Kitchen

Kitchen

Kitchen

Kitchen

Kitchen