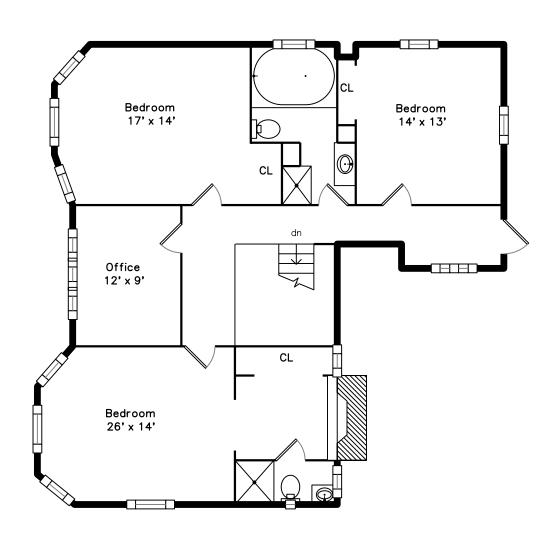

### 36 Ormond Street Boston, MA 02126

#### PicturePlan by stylenome

Measurements may not be 100% accurate. Floor plans are provided for convenience only. Room sizes are not used to calculate area.

Тор

# Upper

Kitchen

Bathroom

Bedroom

Bedroom

Bedroom

Bedroom

Bedroom

Bedroom

Bedroom

Bedroom

Bedroom

Bedroom

Bedroom

Bathroom

Bathroom

Bedroom

Bedroom

Bedroom

Bedroom

Office

Office

Office

Bathroom

Bathroom