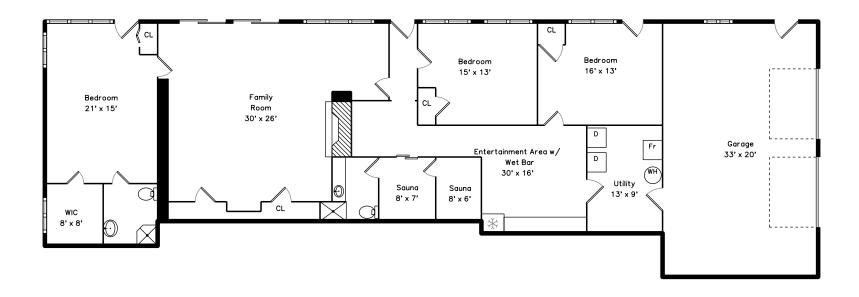

## Lower

541 Edmands Road Framingham, MA 01701 PicturePlan by # vishome

Measurements may not be 100% accurate.
Floor plans are provided for convenience only.
Room sizes are not used to calculate area.

## Lower

Outside

Outside

Outside

Outside

Outside

Outside

Foyer