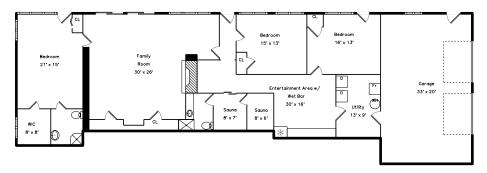

## Lower

541 Edmands Road Framingham, MA 01701 PicturePlan by # vishome

Measurements may not be 100% accurate.
Floor plans are provided for convenience only.
Room sizes are not used to calculate area.

## Lower

Outside

Outside

Outside

Outside

Outside

Outside

Foyer