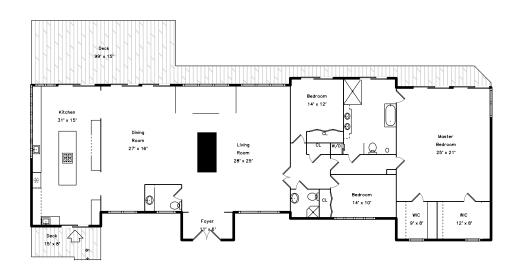

## Main



## Lower



541 Edmands Road Framingham, MA 01701 PicturePlan by # vishome

Measurements may not be 100% accurate.
Floor plans are provided for convenience only.
Room sizes are not used to calculate area.

## Main



## Lower





Outside



Outside



Outside



Outside



Outside



Outside



Foyer



Hall



Living Room



Living Room



Living Room



Living Room



Living Room



Living Room



Living Room



Dining Room



Dining Room



Dining Room



Dining Room



Kitchen



Kitchen



Kitchen



Kitchen



Kitchen



Kitchen



Main Bedroom



Main Bedroom



Main Bedroom



Main Bathroom



Main Bathroom



Main Bathroom



Bedroom



Bedroom



Bathroom



Powder



Deck



Deck



Deck View



Recreation Room



Recreation Room



Recreation Room



Bedroom



Bedroom



Mu