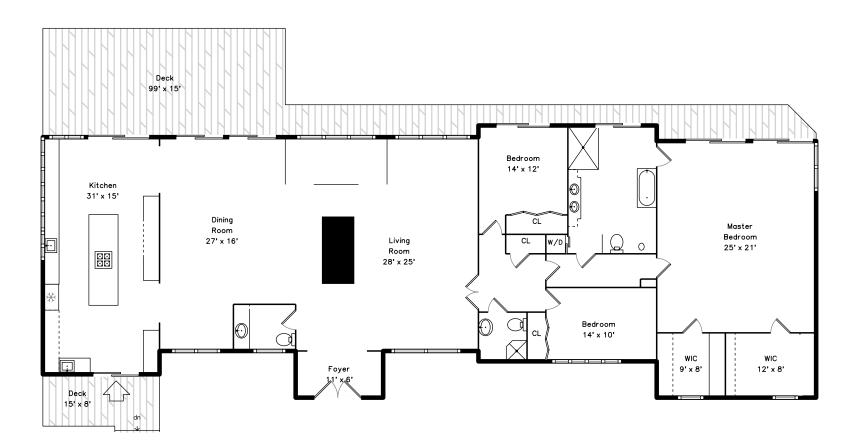

## Main



## Lower



541 Edmands Road Framingham, MA 01701 PicturePlan by # vishome

Measurements may not be 100% accurate.
Floor plans are provided for convenience only.
Room sizes are not used to calculate area.

## Main



## Lower





Outside



Outside



Outside



Outside



Outside



Outside



Foyer



Hall



Living Room



Living Room



Living Room



Living Room



Living Room



Living Room



Living Room



Dining Room



Dining Room



Dining Room



Dining Room



Kitchen



Kitchen



Kitchen



Kitchen



Kitchen



Kitchen



Main Bedroom



Main Bedroom



Main Bedroom



Main Bathroom



Main Bathroom



Main Bathroom



Bedroom



Bedroom



Bathroom



Powder



Deck



Deck



Deck View



Recreation Room



Recreation Room



Recreation Room



Bedroom



Bedroom



Mud Room



Mud Room



Mud Room



Mud Room



Sauna



Sauna



Bathroom



Bathroom