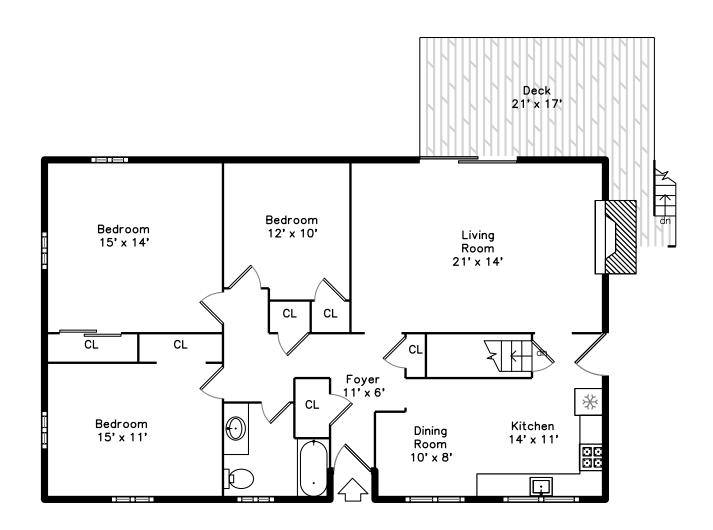

## Main

# Lower

Outside

Outside

Outside

Outside

Outside

Outside

Outside

Outside

Outside

Outside

Outside

Outside

Living Room

Living Room

Living Room

Dining Room

Dining Room

Kitchen

Kitchen

Kitchen

Bedroom

Bedroom

Bedroom

Bedroom

Bedroom

Bedroom

Bedroom

Bathroom

Bathroom

Deck

Deck