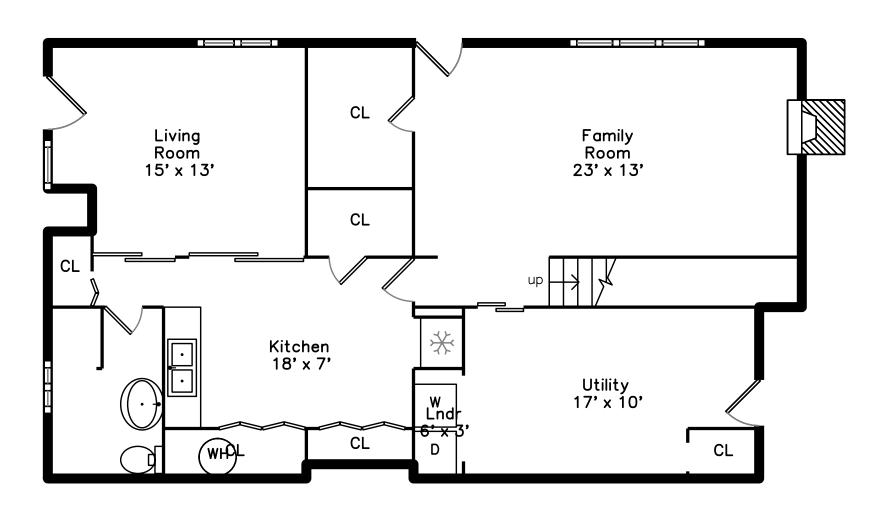

# Lower

Outside

Outside

Outside

Outside

Outside

Outside

Outside

in—law apt or 4th Bedroom

in law apartment

In—law apt/4th BR

Family Room

Family Room

Kitchen in in—law apt.

Kitchen - in-law apt.

Kitchen- in-law apt.

Kitchen— in law apt.

Bathroom— in law apt.

Bathroom — in—law apt.