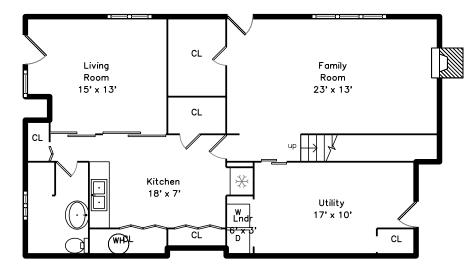

# Lower

Outside

Outside

Outside

Outside

Outside

Outside

Outside

in—law apt or 4th Bedroom

in law apartment

In—law apt/4th BR

Family Room

Family Room

Kitchen in in—law apt.

Kitchen - in-law apt.

Kitchen- in-law apt.

Kitchen— in law apt.

Bathroom— in law apt.

Bathroom — in—law apt.