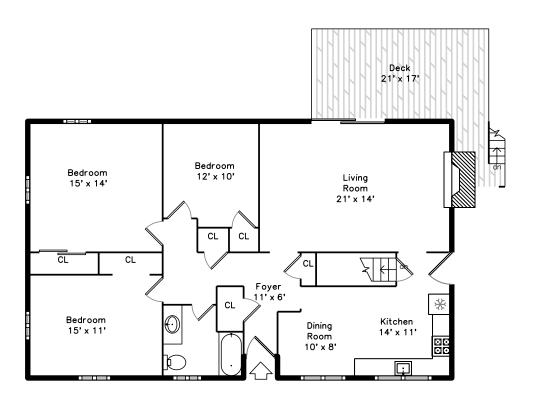

## Main

# Lower

Outside

Outside

Outside

Outside

Outside

Outside

Outside

Outside

Outside

Outside

Outside

Outside

Living Room

Living Room

Living Room

Dining Room

Dining Room

Kitchen

Kitchen

Kitchen

Bedroom

Bedroom

Bedroom

Bedroom

Bedroom

Bedroom

Bedroom

Bathroom

Bathroom

Deck

Deck