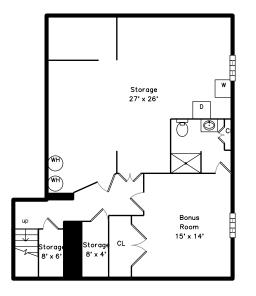

Bonus Room

Master Bathroom

Bathroom

Bonus Room

Kitchen

Bonus Room

Bedroom

Laundry

Bonus Room

Kitchen

Bonus Room

Bathroom

Bonus Room

Bathroom