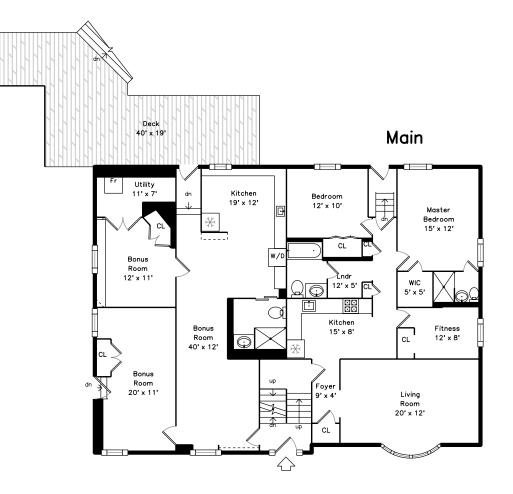

Outside

Deck

Backyard

Hall

Living Room

Outside

Backyard

Backyard

Dining Room

Living Room

Outside

Backyard

Deck

Living Room

Living Room

Kitchen

Kitchen

Bedroom

Laundry

Living Room

Kitchen

Bedroom

Living Room

Bedroom

Bathroom

Deck

Living Room

Kitchen

Master Bedroom

Bedroom

Bonus Room

Kitchen