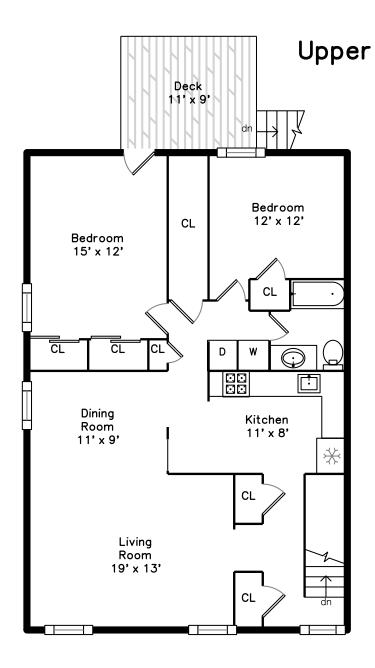

Dining Room

Living Room

Outside

Backyard

Deck

Living Room

Living Room

Kitchen

Kitchen

Bedroom

Laundry

Living Room

Kitchen

Bedroom

Living Room

Bedroom

Bathroom

Deck

Living Room

Kitchen

Master Bedroom

Bedroom

Bonus Room

Kitchen