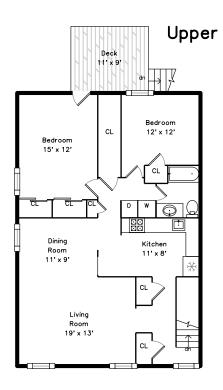

Kitchen

Bedroom

Laundry

Living Room

Kitchen

Bedroom

Living Room

Bedroom

Bathroom

Deck

Living Room

Kitchen

Master Bedroom

Bedroom

Bonus Room

Kitchen

Bonus Room

Master Bathroom

Bathroom

Bonus Room

Kitchen

Bonus Room

Bedroom

Laundry