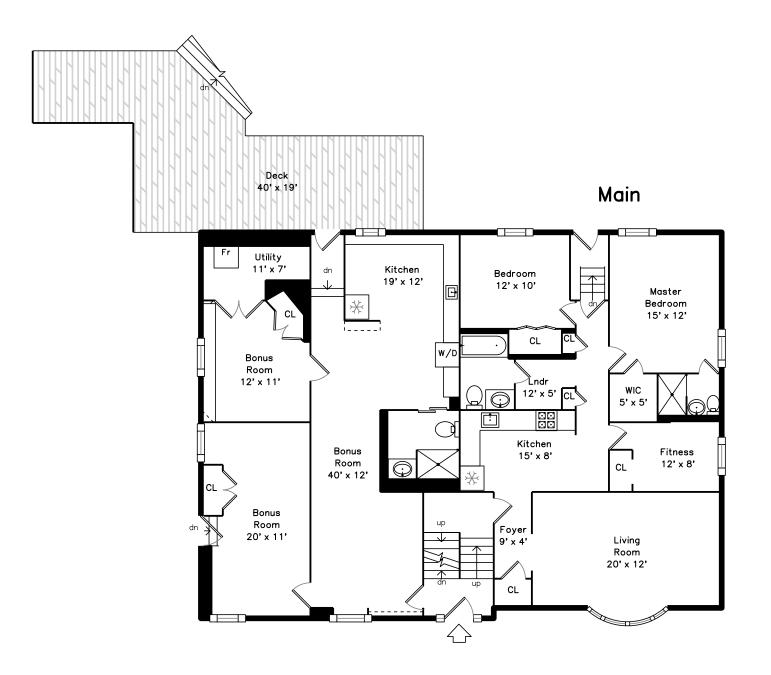

Lower

23 Alden Avenue Stoneham, MA 02180

PicturePlan by <u>avishame</u> Measurements may not be 100% accurate. Floor plans are provided for convenience only. Room sizes are not used to calculate area.

Lower

Outside

Deck

Backyard

Hall

Living Room

Outside

Backyard

Backyard

Dining Room

Living Room

Outside

Backyard

Deck

Living Room

Living Room

Kitchen

Kitchen

Bedroom

Laundry

Living Room

Kitchen

Bedroom

Living Room

Bedroom

Bathroom

Deck

Living Room

Kitchen

Master Bedroom

Bedroom

Bonus Room

Kitchen

Bonus Room

Master Bathroom

Bathroom

Bonus Room

Kitchen

Bonus Room

Bedroom

Laundry

Bonus Room

Kitchen

Bonus Room

Bathroom

Bonus Room

Bathroom