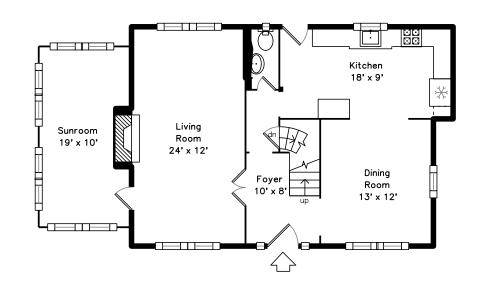

### Lower

Outside

Back

Backyard

Foyer

Living Room

Outside

Backyard

Backyard

Foyer

Outside

Backyard

Foyer

Living Room

Sunroom

Sunroom

Dining Room

Kitchen

Dining Room

Kitchen

340

四個副

Kitchen

Bathroom