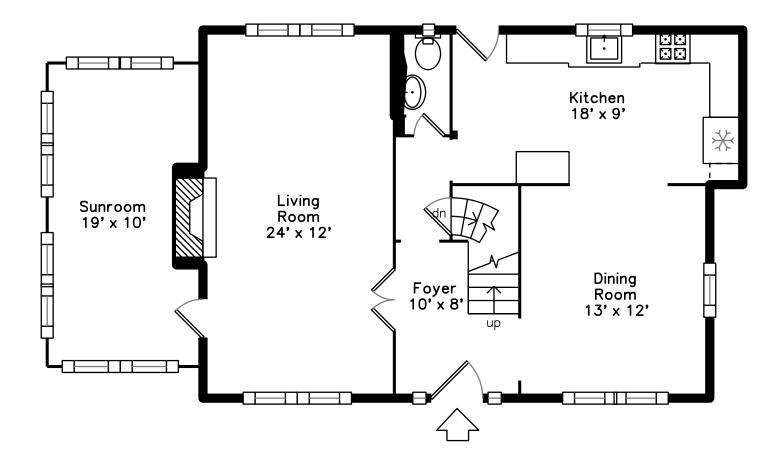

# Тор

#### Main

### Lower

Outside

Back

Backyard

Foyer

Living Room

Outside

Backyard

Backyard

Foyer

Outside

Backyard

Foyer

Living Room

Sunroom

Sunroom

Dining Room

Kitchen

Dining Room

Kitchen

340

四個副

Kitchen

Bathroom