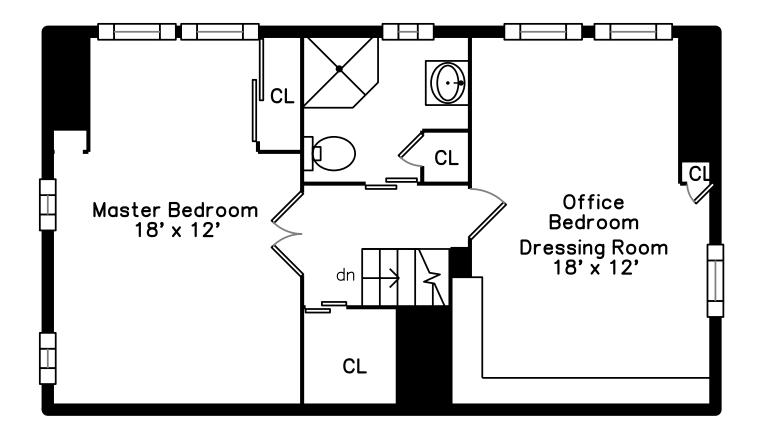

# Тор

#### Main

Bedroom

Bathroom

Bedroom

Bedroom

Bathroom

Bedroom

Bedroom

Bedroom

Bathroom

Office Bedroom

Recreation Room

Office Bedroom

Recreation Room

Laundry

et.

Wet Bar