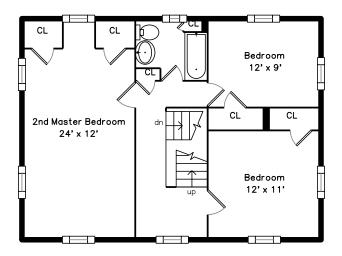

Main

Тор





Upper







#### 182 Standish Road Watertown, MA 02472

#### PicturePlan by 🏚 vis-home

Measurements may not be 100% accurate. Floor plans are provided for convenience only. Room sizes are not used to calculate area.

# Тор



## Upper



#### Main



### Lower





Outside



Back



Backyard



Foyer



Living Room



Outside



Backyard



Backyard



Foyer





Outside



Backyard



Foyer



Living Room



Sunroom

Sunroom



Dining Room



Kitchen



Dining Room



Kitchen

340

四個副



Kitchen



Bathroom



Bedroom



Bathroom







Bedroom



Bedroom



Bathroom



Bedroom



Bedroom



Bedroom



Bathroom



Office Bedroom



Recreation Room



Office Bedroom



Recreation Room



Laundry

et.



Wet Bar



**Recreation Room** 



exercise room



Recreation Room