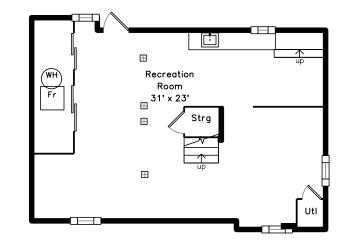

Bathroom

Office Bedroom

Recreation Room

Office Bedroom

Recreation Room

Laundry

et.

Wet Bar

**Recreation Room** 

exercise room

Recreation Room