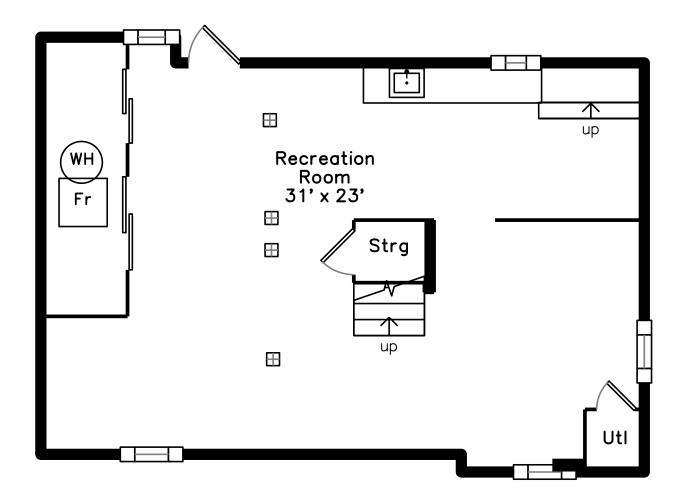

### Lower

Outside

Back

Backyard

Foyer

Living Room

Outside

Backyard

Bathroom

Office Bedroom

Recreation Room

Office Bedroom

Recreation Room

Laundry

et.

Wet Bar

**Recreation Room** 

exercise room

Recreation Room