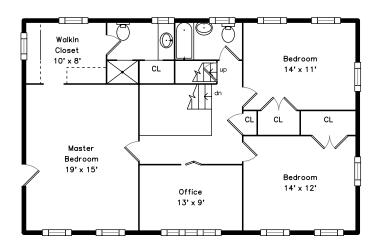

### Upper

Bathroom

Hall

Master Bedroom

WalkIn Closet

Master Bathroom

Bedroom

Bedroom

Office