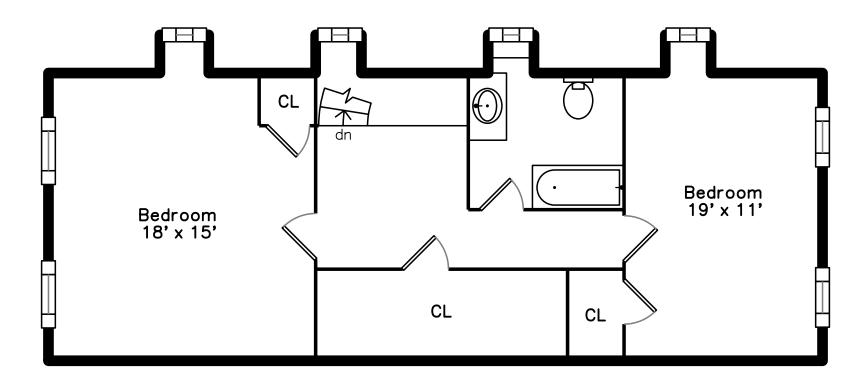

### Top

# Top

Bathroom

Hall

Master Bedroom

WalkIn Closet

Master Bathroom

Bedroom

Bedroom

Office