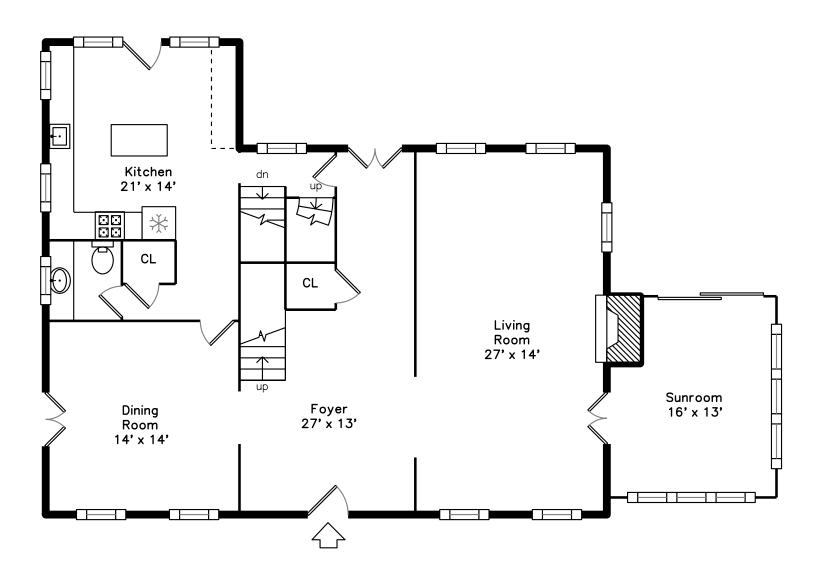

#### Main

## Main

Outside

Outside

Foyer

Foyer

Living Room

Living Room

Living Room

Living Room

Dining Room

Dining Room

Kitchen

Kitchen

Kitchen

Kitchen

Sunroom

Sunroom