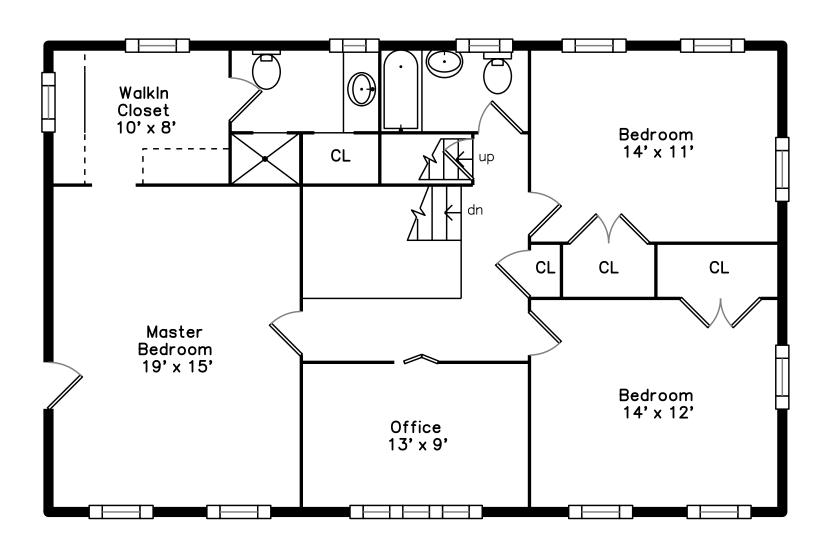

### Upper

# Upper

Bathroom

Hall

Master Bedroom

WalkIn Closet

Master Bathroom

Bedroom

Bedroom

Office