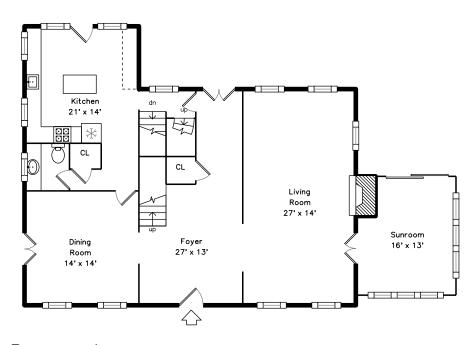

#### Main

Outside

Outside

Foyer

Foyer

Living Room

Living Room

Living Room

Living Room

Dining Room

Dining Room

Kitchen

Kitchen

Kitchen

Kitchen

Sunroom

Sunroom