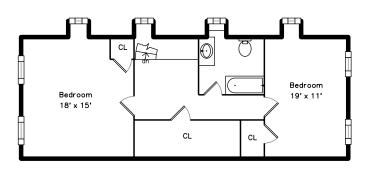

### Top

Outside

Outside

Foyer

Foyer

Living Room

Living Room

Living Room

Living Room

Bathroom

Bedroom

Bedroom

Family Room

Family Room