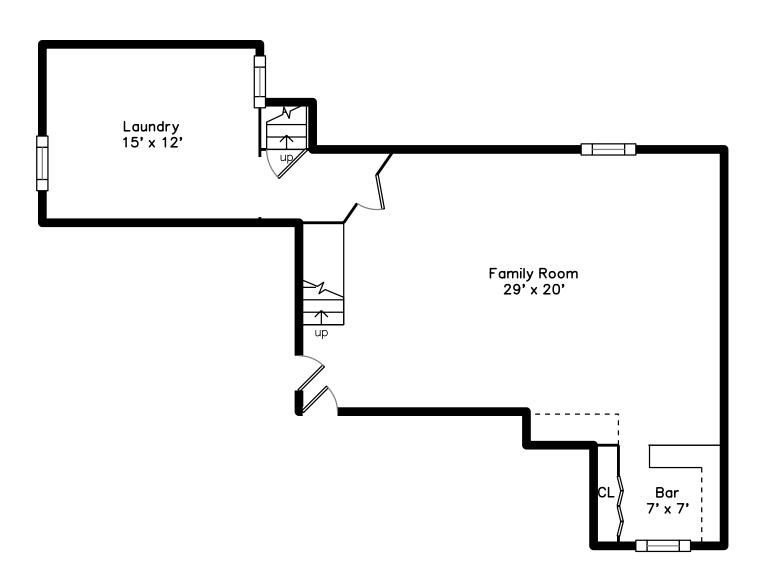

#### Basement

## **Basement**

Outside

Outside

Outside

Outside

Outside

Outside

Outside

Bathroom

Bedroom

Bedroom

Family Room

Family Room