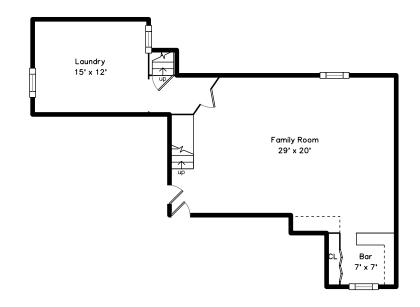

### Top



### Upper



#### Main



#### Basement



#### 29 Dorset Road Waban, MA 02468

PicturePlan by sishome
Measurements may not be 100% accurate.
Floor plans are provided for convenience only.
Room sizes are not used to calculate area.

# Top



# Upper



## Main



## **Basement**





Outside



Outside



Outside



Outside



Outside



Outside



Outside



Outside



Outside



Foyer



Foyer



Living Room



Living Room



Living Room



Living Room



Dining Room



Dining Room



Kitchen



Kitchen



Kitchen



Kitchen



Sunroom



Sunroom



Bathroom



Hall



Master Bedroom



WalkIn Closet



Master Bathroom



Bedroom



Bedroom



Office



Bathroom



Bedroom



Bedroom





Family Room



Family Room