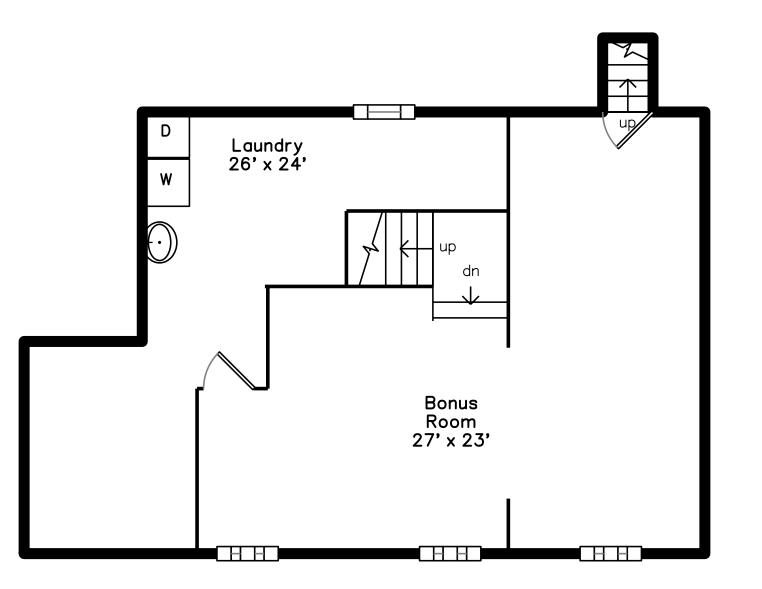

Lower

Main

Master Bedroom

Master Bedroom

Bathroom

Bonus Room

Master Bedroom

Master Bedroom

Master Bathroom

Bonus Room

Bedroom

Master Bedroom

Bathroom

Master Bathroom