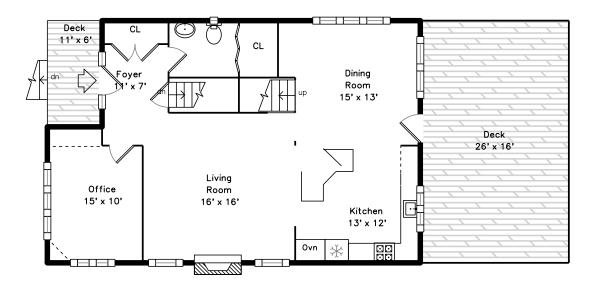

## Lower

Outside

Outside

Foyer

Living Room

Dining Room

Outside

Outside

Living Room

Living Room

Dining Room

Outside

Foyer

Living Room

Living Room

Dining Room

Kitchen

Kitchen

Kitchen

Office

h

Kitchen

Office

Powder Room

Deck

Office

Powder Room

Bedroom

Bedroom

Bedroom

Bedroom

E 🏭