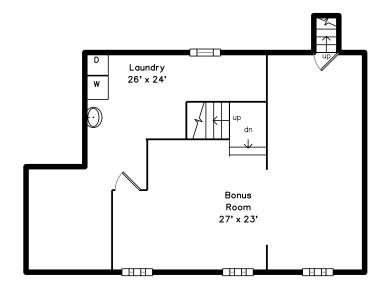

Master Bedroom

Master Bedroom

Bathroom

Bonus Room

Master Bedroom

Master Bedroom

Master Bathroom

Bonus Room