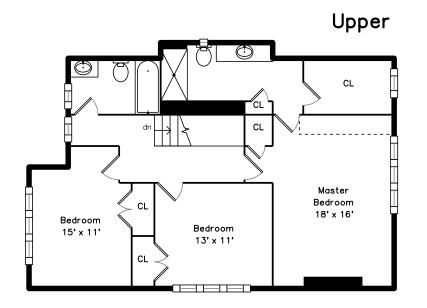

Deck

Office

Powder Room

Bedroom

Bedroom

Bedroom

Bedroom

E 🏭

Master Bedroom

Master Bedroom

Bathroom

Bonus Room

Master Bedroom

Master Bedroom

Master Bathroom

Bonus Room

Bedroom

Master Bedroom

Bathroom

Master Bathroom