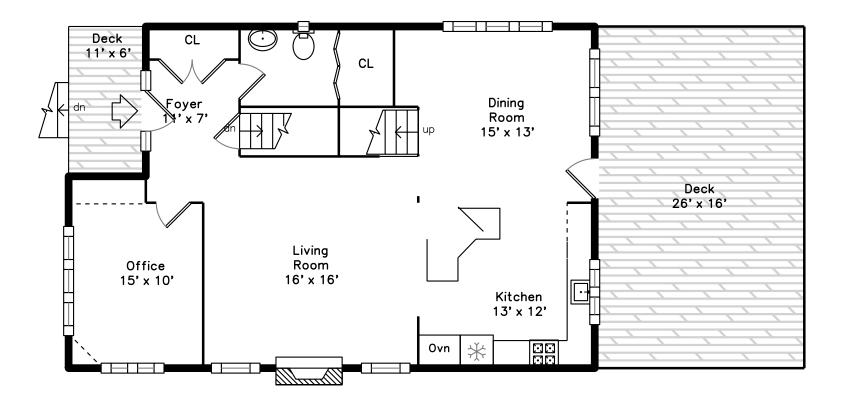

## 17 High Street Needham, MA 02494

PicturePlan by the vis-nome Measurements may not be 100% accurate. Floor plans are provided for convenience only. Room sizes are not used to calculate area.

Main

## Lower

Outside

Outside

Foyer

Living Room

Dining Room

Outside

Outside

Living Room

Living Room

Dining Room

Outside

Foyer

Living Room

Living Room

Dining Room

Kitchen

Kitchen

Kitchen

Office

h

Kitchen

Office

Powder Room

Deck

Office

Powder Room

Bedroom

Bedroom

Bedroom

Bedroom

E 🏭