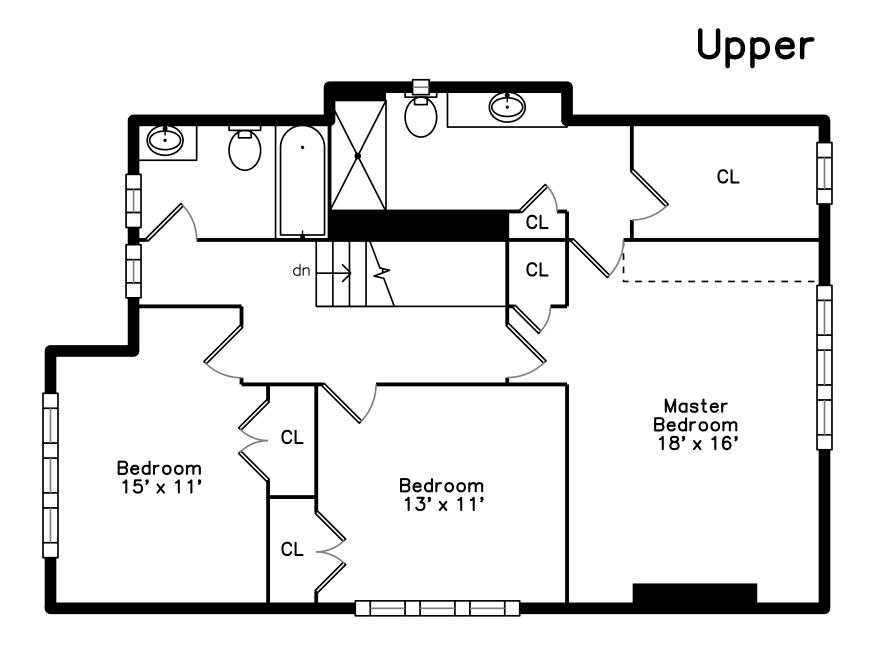

Deck

Office

Powder Room

Bedroom

Bedroom

Bedroom

Bedroom

E 🏭

Master Bedroom

Master Bedroom

Bathroom

Bonus Room

Master Bedroom

Master Bedroom

Master Bathroom

Bonus Room

Bedroom

Master Bedroom

Bathroom

Master Bathroom