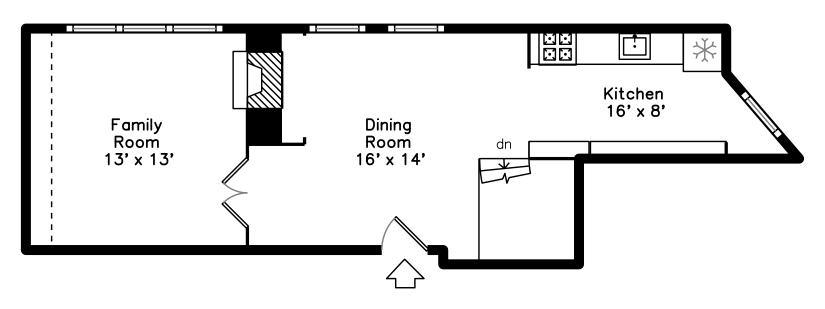

Lobby

Outside

Dining Room

Dining Room

Dining Room

Dining Room

Dining Room

Dining Room

Kitchen

Kitchen

Kitchen

Kitchen

Kitchen

Kitchen

Family Room

Family Room

Family Room

Family Room

Family Room

Family Room

Family Room

Hall

Hall

Hall