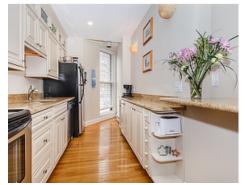

## Main



## 328 Dartmouth Street #1 Boston, MA 02116

## PicturePlan by 🗂 vis-home

Measurements may not be 100% accurate.

Floor plans are provided for convenience only. Room sizes are not used to calculate area.



## Main







Outside



Outside



Outside



Outside



Building



Building



Lobby



Lobby



Outside



Dining Room



Dining Room



Dining Room



Dining Room



Dining Room



Dining Room



Kitchen



Kitchen



Kitchen



Kitchen



Kitchen



Kitchen



Family Room



Family Room



Family Room



Family Room



Family Room



Family Room



Family Room



Hall



Hall



Hall



Main Bedroom



Bedroom



Main Bedroom



Main Bedroom



Main Bedroom



Main Bedroom



Main Bedroom



Main Bedroom



Main Bedroom



Bedroom



Bedroom



Bedroom



Bedroom



Bathroom







Bathroom

Main Bathroom

Main Bathroom