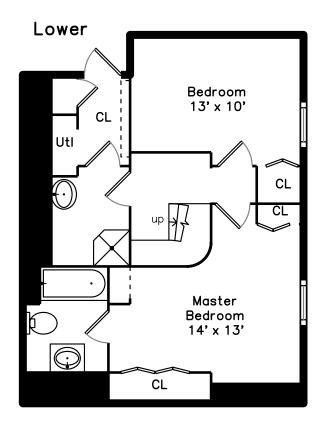

Main Bedroom

Bedroom

Main Bedroom

Main Bedroom

Main Bedroom

Main Bedroom

Main Bedroom

Main Bedroom

Main Bedroom

Bedroom

Bedroom

Bedroom

Bedroom

Bathroom

Bathroom

Main Bathroom

Main Bathroom