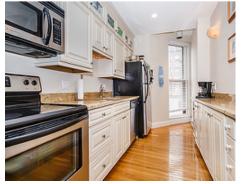

## Main



## 328 Dartmouth Street #1 Boston, MA 02116

## PicturePlan by 🗂 vis-home

Measurements may not be 100% accurate.

Floor plans are provided for convenience only. Room sizes are not used to calculate area.



## Main







Outside



Outside



Outside



Outside



Building



Building



Lobby



Lobby



Outside



Dining Room



Dining Room



Dining Room



Dining Room



Dining Room



Dining Room



Kitchen



Kitchen



Kitchen



Kitchen



Kitchen



Kitchen



Family Room



Family Room



Family Room



Family Room



Family Room



Family Room



Family Room



Hall



Hall



Hall



Main Bedroom



Bedroom



Main Bedroom



Main Bedroom



Main Bedroom



Main Bedroom



Main Bedroom



Main Bedroom



Main Bedroom



Bedroom



Bedroom



Bedroom



Bedroom



Bathroom







Bathroom

Main Bathroom

Main Bathroom