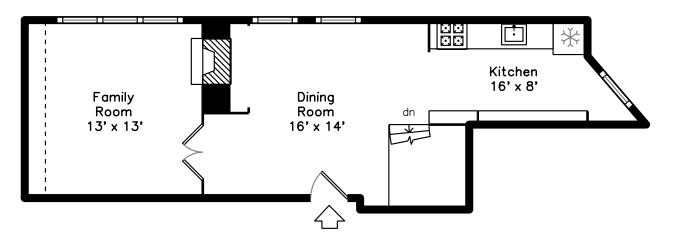

Lobby

Outside

Dining Room

Dining Room

Dining Room

Dining Room

Dining Room

Dining Room

Kitchen

Kitchen

Kitchen

Kitchen

Kitchen

Kitchen

Family Room

Family Room

Family Room

Family Room

Family Room

Family Room

Family Room

Hall

Hall

Hall