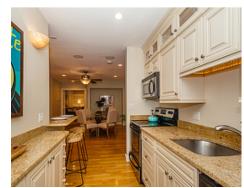

## Main



## 328 Dartmouth Street #1 Boston, MA 02116

## PicturePlan by 🗂 vis-home

Measurements may not be 100% accurate.

Floor plans are provided for convenience only. Room sizes are not used to calculate area.



## Main







Outside



Outside



Outside



Outside



Building



Building



Lobby



Lobby



Outside



Dining Room



Dining Room



Dining Room



Dining Room



Dining Room



Dining Room



Kitchen



Kitchen



Kitchen



Kitchen



Kitchen



Kitchen



Family Room



Family Room



Family Room



Family Room



Family Room



Family Room



Family Room



Hall



Hall



Hall



Main Bedroom



Bedroom



Main Bedroom



Main Bedroom



Main Bedroom



Main Bedroom



Main Bedroom



Main Bedroom



Main Bedroom



Bedroom



Bedroom



Bedroom



Bedroom



Bathroom







Bathroom

Main Bathroom

Main Bathroom