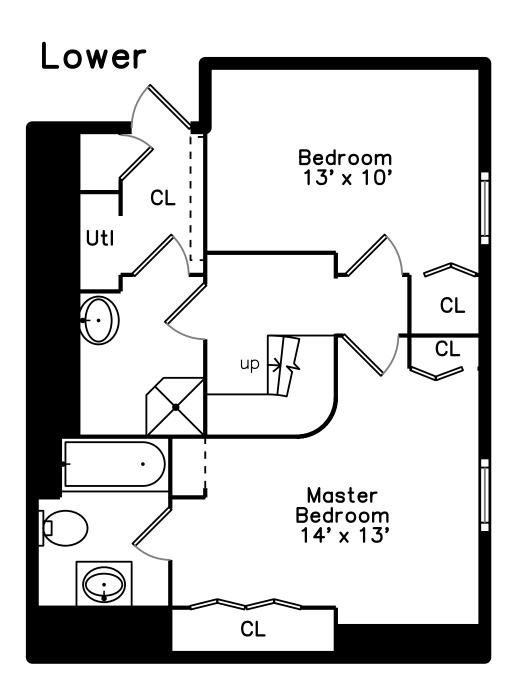

Main Bedroom

Bedroom

Main Bedroom

Main Bedroom

Main Bedroom

Main Bedroom

Main Bedroom

Main Bedroom

Main Bedroom

Bedroom

Bedroom

Bedroom

Bedroom

Bathroom

Bathroom

Main Bathroom

Main Bathroom