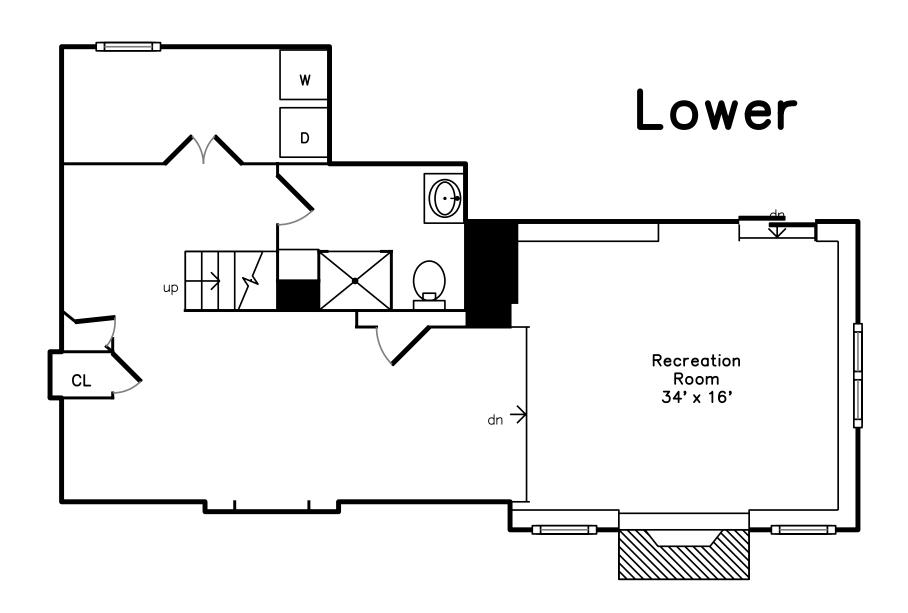

## 11 Florence Road Waltham, MA 02453

PicturePlan(tm) by Vis—Home(C) 2016 Measurements may not be 100% accurate. Floor plans are provided for convenience only. Room sizes are not used to calculate area.

Bedroom

Recreation Room

**Recreation Room** 

**Recreation Room** 

**Recreation Room** 

Recreation Room

Laundry

Bathroom

Bathroom