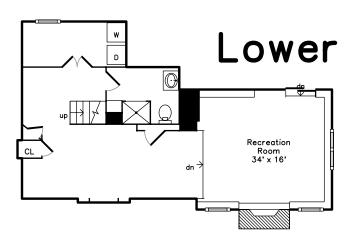

Bedroom

Recreation Room

**Recreation Room** 

**Recreation Room** 

**Recreation Room** 

Recreation Room

Laundry

Bathroom

Bathroom