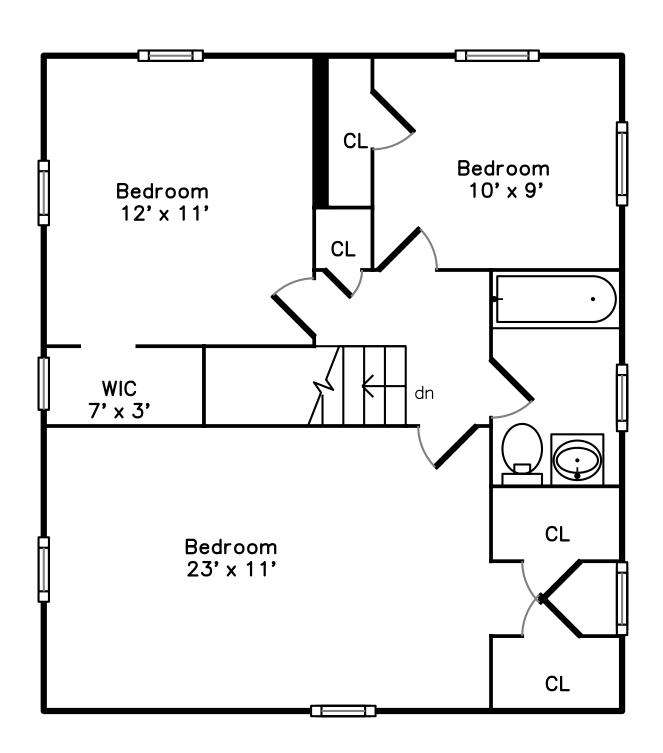

## Upper

Bedroom

Bedroom

Bathroom

Bathroom

Bedroom

Bedroom

Bedroom

Bedroom