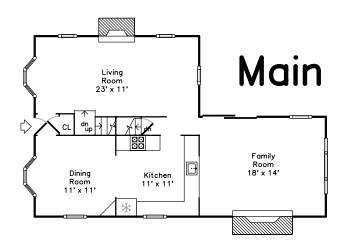

## Upper

Outside

Outside

Outside

Living Room

Living Room

Living Room

Living Room

Living Room

Dining Room

Dining Room

Dining Room

Kitchen

Kitchen

Kitchen

Kitchen

Kitchen

Kitchen

Kitchen

Family Room

Family Room

Family Room

Family Room

Bedroom