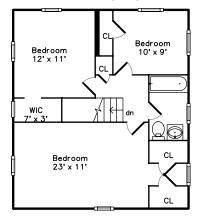

## Upper



## 11 Florence Road Waltham, MA 02453

PicturePlan(tm) by Vis—Home(C) 2016 Measurements may not be 100% accurate. Floor plans are provided for convenience only. Room sizes are not used to calculate area.

## Upper









Outside



Outside



Outside



Living Room



Living Room



Living Room



Living Room



Living Room



Dining Room



Dining Room



Dining Room



Kitchen



Kitchen



Kitchen



Kitchen



Kitchen



Kitchen



Kitchen



Family Room



Family Room



Family Room



Family Room



Bedroom



Bedroom



Bedroom



Bathroom



Bathroom



Bedroom



Bedroom



Bedroom



Bedroom



Bedroom



Recreation Room



**Recreation Room** 



**Recreation Room** 



**Recreation Room** 



Recreation Room



Laundry



Bathroom



Bathroom