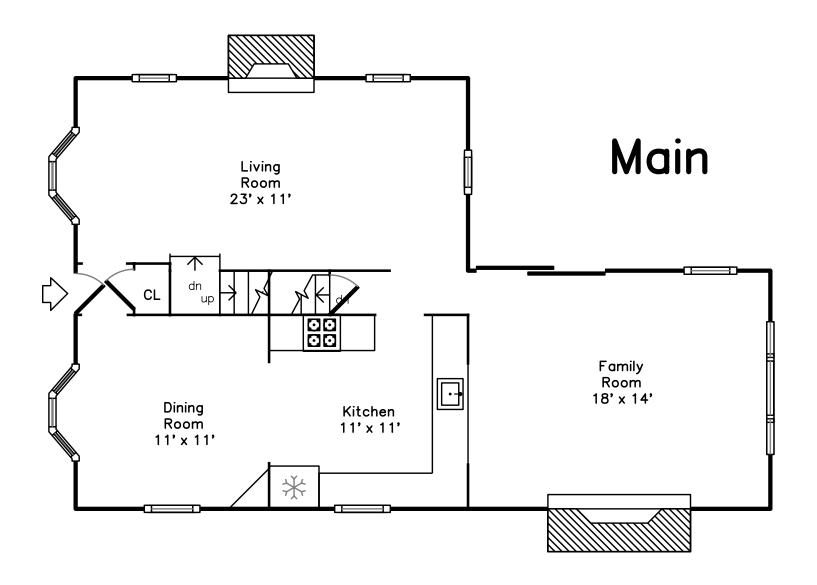

## 11 Florence Road Waltham, MA 02453

PicturePlan(tm) by Vis—Home(C) 2016 Measurements may not be 100% accurate. Floor plans are provided for convenience only. Room sizes are not used to calculate area.

## Upper

Outside

Outside

Outside

Living Room

Living Room

Living Room

Living Room

Living Room

Dining Room

Dining Room

Dining Room

Kitchen

Kitchen

Kitchen

Kitchen

Kitchen

Kitchen

Kitchen

Family Room

Family Room

Family Room

Family Room

Bedroom

Bedroom

Bedroom

Bathroom

Bathroom

Bedroom

Bedroom

Bedroom

Bedroom