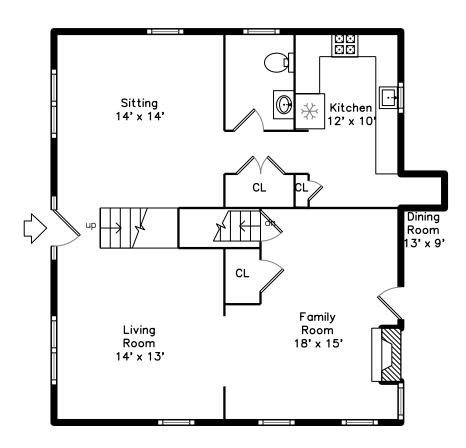

### Main

## Main

Outside

Outside

Outside

Outside

Outside

Outside

Outside

Outside

Backyard

Outside

Backyard

Backyard

Living Room

Living Room

Living Room

Living Room

Dining Room

Kitchen

Kitchen

Kitchen

Kitchen

Family Room

Family Room

Family Room

Family Room

Sitting

Sitting

Sitting

Sitting

Powder

Powder