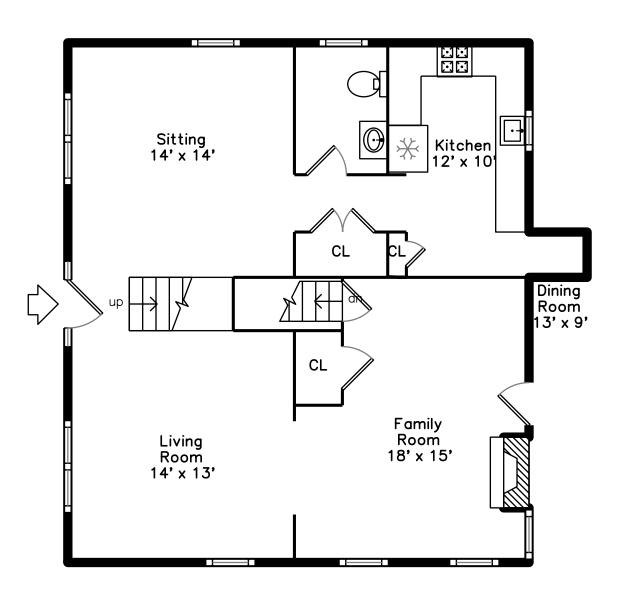

### Main

## Main

Outside

Outside

Outside

Outside

Outside

Outside

Outside

Outside

Backyard

Outside

Backyard

Backyard

Living Room

Living Room

Living Room

Living Room

Dining Room

Kitchen

Kitchen

Kitchen

Kitchen

Family Room

Family Room

Family Room

Family Room

Sitting

Sitting

Sitting

Sitting

Powder

Powder