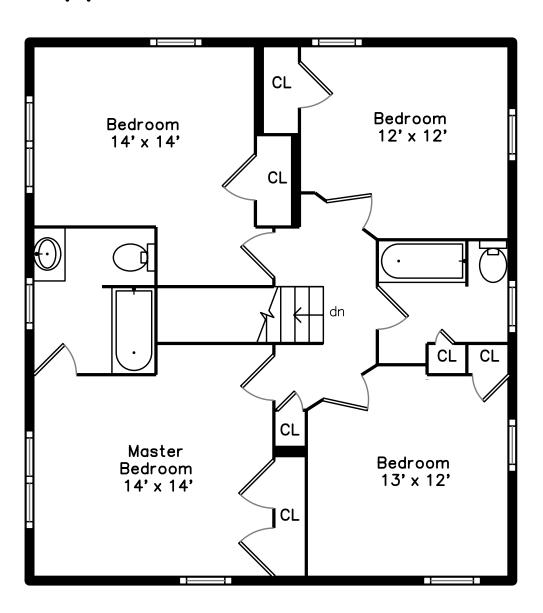

### Upper

# Bedroom 14' x 14' CL Bedroom 12' x 12' CL CL Bedroom 13' x 12' CL

# Upper

Powder

Powder

Master Bedroom

Master Bedroom

Master Bedroom

Master Bathroom

Master Bathroom

Bedroom

Bedroom

Bedroom

Bedroom

Bedroom

Bedroom

Bedroom

Bathroom

Bathroom