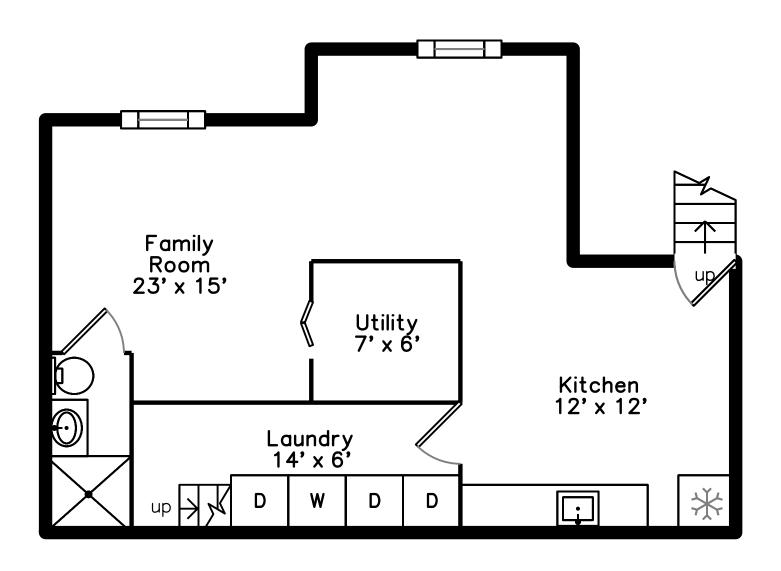

### **Basement**

Bedroom

Bedroom

Bedroom

Bedroom

Family Room

Family Room

Family Room

Family Room

Kitchen

Kitchen

Kitchen

Bathroom

Laundry