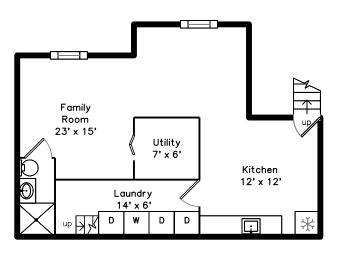

### **Basement**

Bedroom

Bedroom

Bedroom

Bedroom

Family Room

Family Room

Family Room

Family Room

Kitchen

Kitchen

Kitchen

Bathroom

Laundry