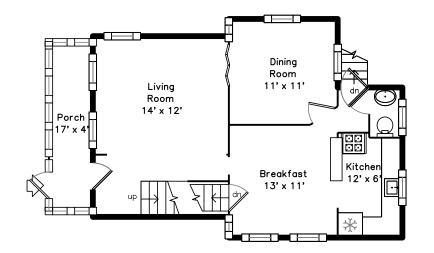

## Main

### Basement

Outside

Outside

Outside

Backyard

Backyard

Living Room

Living Room

Living Room

Dining Room

Dining Room

Kitchen

Kitchen

Breakfast

Breakfast

Kitchen