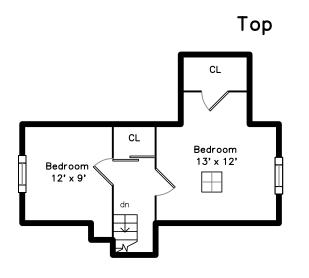

### **Basement**



### 18 Orient Street Malden, MA 02148

#### PicturePlan by 🙈 vis-home

Measurements may not be 100% accurate. Floor plans are provided for convenience onl Room sizes are not used to calculate area.

# Top CL CL Bedroom 13' x 12' Bedroom 4 dn

## Upper



## Main



### Basement





Outside



Outside



Outside



Backyard



Backyard



Living Room



Living Room



Living Room



Dining Room



Dining Room



Kitchen



Kitchen



Breakfast



Breakfast



Kitchen



Powder Room



Bedroom



Bedroom



Bedroom



Bedroom



Bedroom



Bedroom



Bathroom



Bedroom



Bedroom



Bedroom



Bedroom



Family Room



Family Room



Family Room



Family Room



Kitchen



Kitchen



Kitchen



Bathroom



Laundry