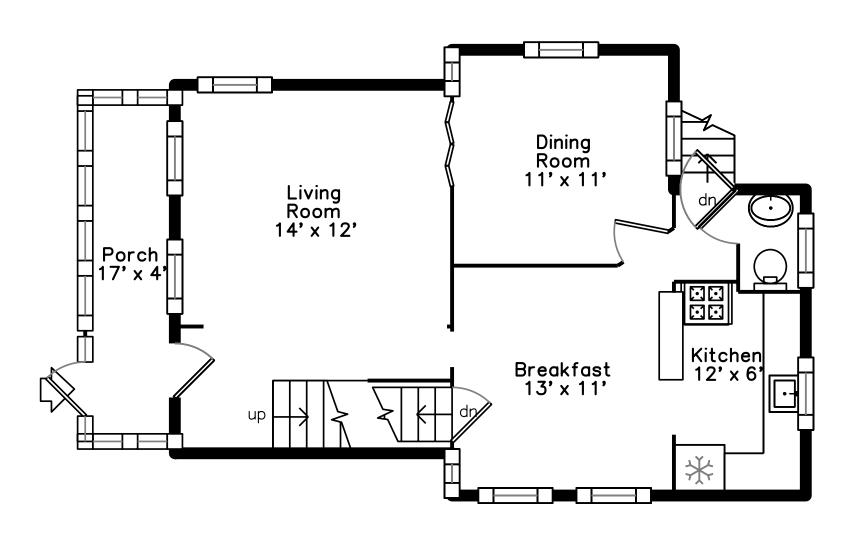

## Main

### Basement

Outside

Outside

Outside

Backyard

Backyard

Living Room

Living Room

Living Room

Dining Room

Dining Room

Kitchen

Kitchen

Breakfast

Breakfast

Kitchen