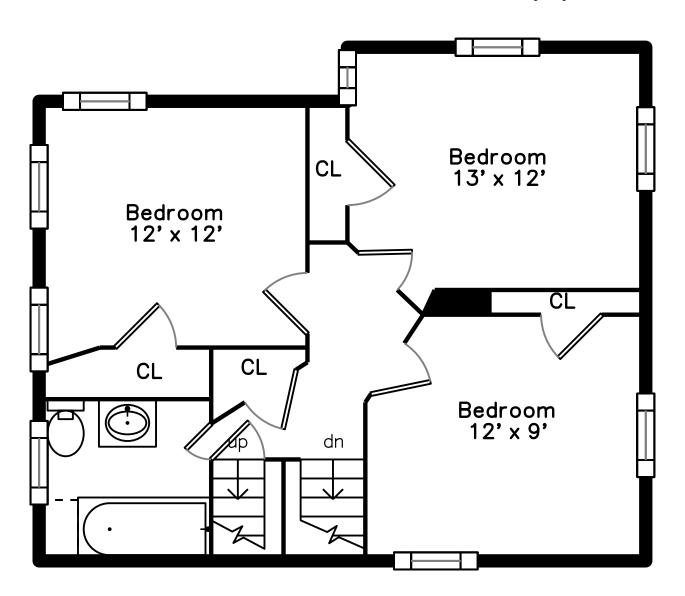

## Upper

Powder Room

Bedroom

Bedroom

Bedroom

Bedroom

Bedroom

Bedroom

Bathroom

Bedroom

Bedroom

Bedroom

Bedroom

Family Room

Family Room

Family Room

Family Room