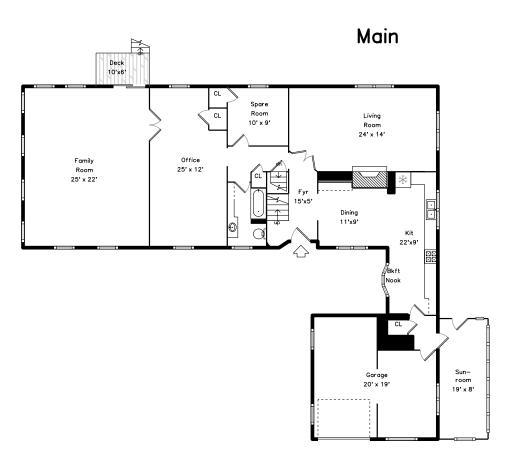

Outside

Outside

Foyer

Kitchen

Outside

Outside

Outside

Living Room

Kitchen

Outside

Outside

Foyer

Living Room

Kitchen

Breakfast

Kitchen

Breakfast

Family Room

Family Room

Spare room

Office

Office

Office

Breakfast

Family Room

Family Room

Office

Sunroom

Bathroom

Deck

Master Bedroom

Master Bedroom