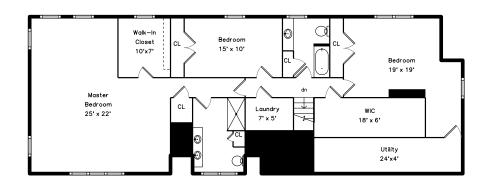

Master Bedroom

Master Bedroom

Master Bedroom

Master Bedroom

Master Bathroom

Bedroom

Bedroom

Walk-In Closet

Bedroom

Bathroom