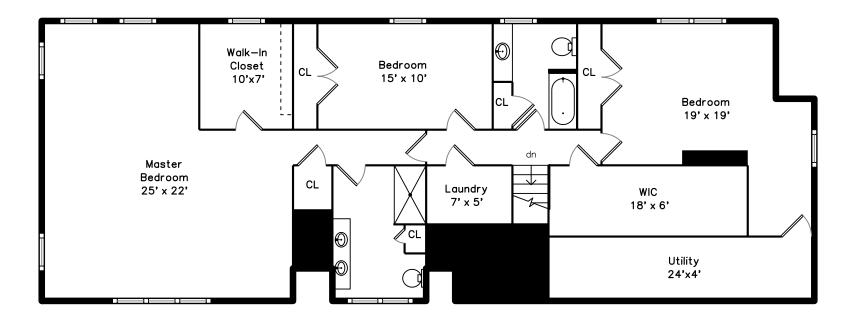

Master Bedroom

Master Bedroom

Master Bedroom

Master Bedroom

Master Bathroom

Bedroom

Bedroom

Walk-In Closet

Bedroom

Bathroom