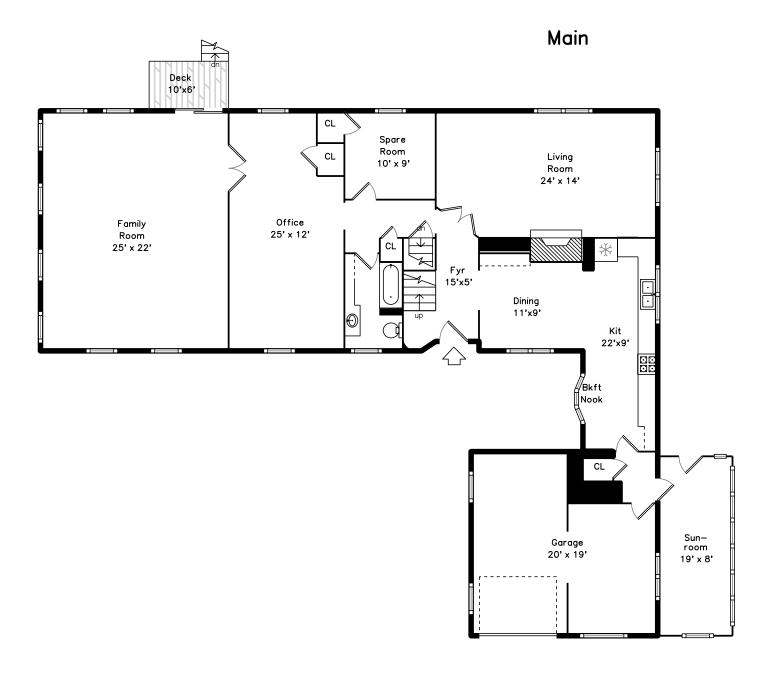

Outside

Outside

Foyer

Kitchen

Outside

Outside

Outside

Living Room

Kitchen

Outside

Outside

Foyer

Living Room

Kitchen

Breakfast

Kitchen

Breakfast

Family Room

Family Room

Spare room

Office

Office

Office

Breakfast

Family Room

Family Room

Office

Sunroom

Bathroom

Deck

Master Bedroom

Master Bedroom