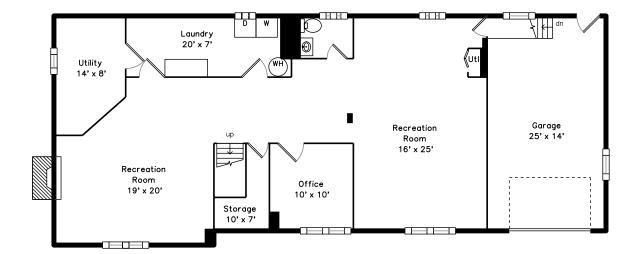

Kitchen

Master Bedroom

Bedroom

Bathroom

**Recreation Room** 

Deck

**Recreation Room** 

Hall Room

**Recreation Room** 

**Recreation** Room

Recreation Room

**Recreation** Room

Laundry

Office

**Recreation** Room

Laundry

Powder

Laundry

Laundry