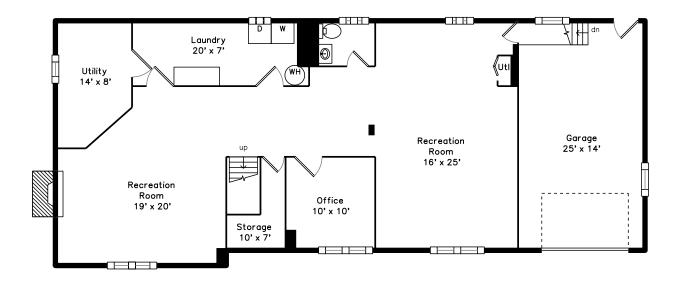

Kitchen

Master Bedroom

Bedroom

Bathroom

**Recreation Room** 

Deck

**Recreation Room** 

Hall Room

**Recreation Room** 

**Recreation** Room

Recreation Room

**Recreation** Room

Laundry

Office

**Recreation** Room

Laundry

Powder

Laundry

Laundry