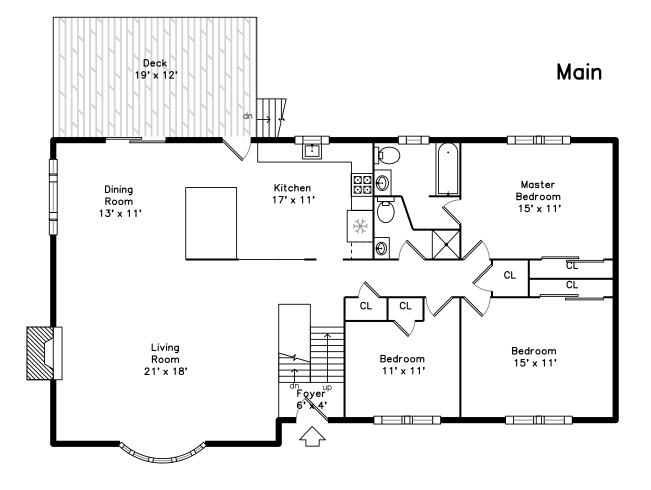

Outside

Back

Outside

Backyard

Outside

Backyard

Living Room

Living Room

Dining Room

Backyard

Living Room

Dining Room

Backyard

Living Room

Dining Room

Kitchen

Kitchen

Master Bathroom

Bedroom

Deck

Kitchen

Kitchen

Master Bathroom

Bathroom

Kitchen

Master Bedroom

Bedroom

Bathroom

**Recreation Room** 

Deck

**Recreation Room** 

Hall Room