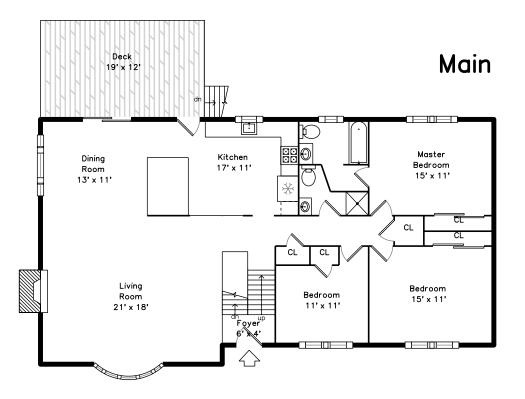

Outside

Back

Outside

Backyard

Outside

Backyard

Living Room

Living Room

Dining Room

Backyard

Living Room

Dining Room

Backyard

Living Room

Dining Room

Kitchen

Kitchen

Master Bathroom

Bedroom

Deck

Kitchen

Kitchen

Master Bathroom

Bathroom

Kitchen

Master Bedroom

Bedroom

Bathroom

**Recreation Room** 

Deck

**Recreation Room** 

Hall Room