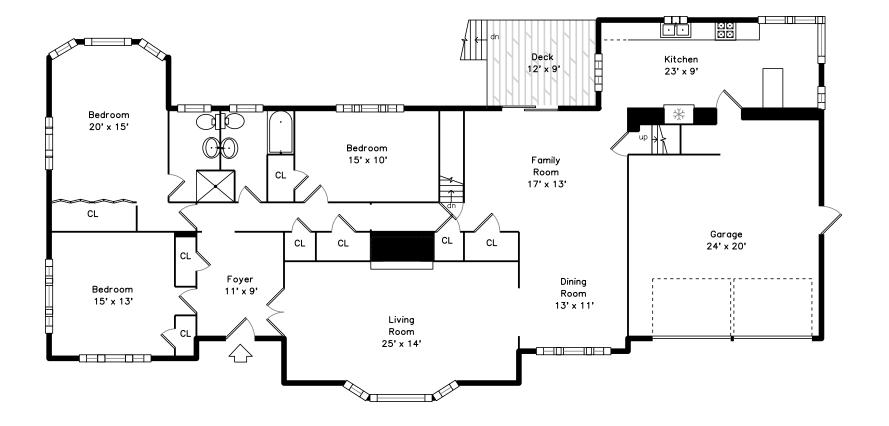

## Upper

Main

#### 945 Hammond Street Chestnut Hill, MA 02467 PicturePlan by <u>#vishome</u>

Measurements may not be 100% accurate. Floor plans are provided for convenience only. Room sizes are not used to calculate area.

Foyer

Backyard

Outside

Outside

Backyard

Foyer

Foyer

Living Room

Kitchen

Living Room

Kitchen

Dining Room

Kitchen

Kitchen

Family Room

Family Room

Bedroom

Family Room

Bedroom

Family Room

Bedroom

Bedroom

Bedroom

Main Bathroom

Sitting

Bedroom

Garage

Sitting

Main Bedroom

Main Bathroom

WalkInCloset

Main Bathroom

Bathroom

Deck

Main Bedroom

WalkInCloset

Main Bathroom

**Recreation Room** 

**Recreation Room** 

**Recreation Room** 