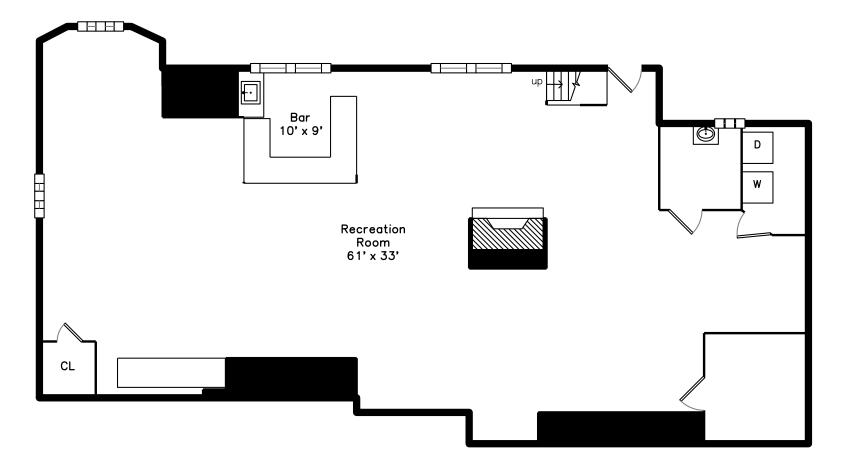

### Lower

Bathroom

Deck

Main Bedroom

WalkInCloset

Main Bathroom

**Recreation Room** 

**Recreation Room** 

**Recreation Room** 

**Recreation Room** 

**Recreation** Room

Recreation Room

Recreation Room

Recreation Room

Recreation Room

Recreation Room

Recreation Room

**Recreation Room** 

**Recreation Room** 

Powder Room

Laundry