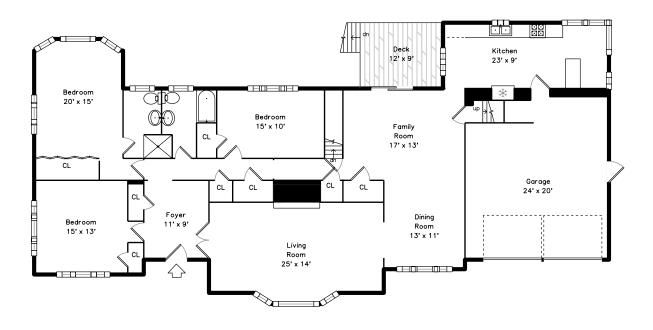

# Upper

### Main

Foyer

Backyard

Outside

Outside

Backyard

Foyer

Foyer

Living Room

Kitchen

Living Room

Kitchen

Dining Room

Kitchen

Kitchen

Family Room

Family Room

Bedroom

Family Room

Bedroom

Family Room

Bedroom

Bedroom

Bedroom

Main Bathroom

Sitting

Bedroom

Garage

Sitting

Main Bedroom

Main Bathroom

WalkInCloset

Main Bathroom