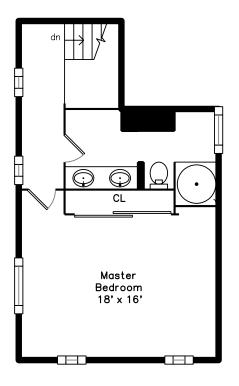

Bedroom

Bathroom

Master Bedroom

Master Bedroom

Master Bedroom

Bathroom

Bathroom

Bathroom