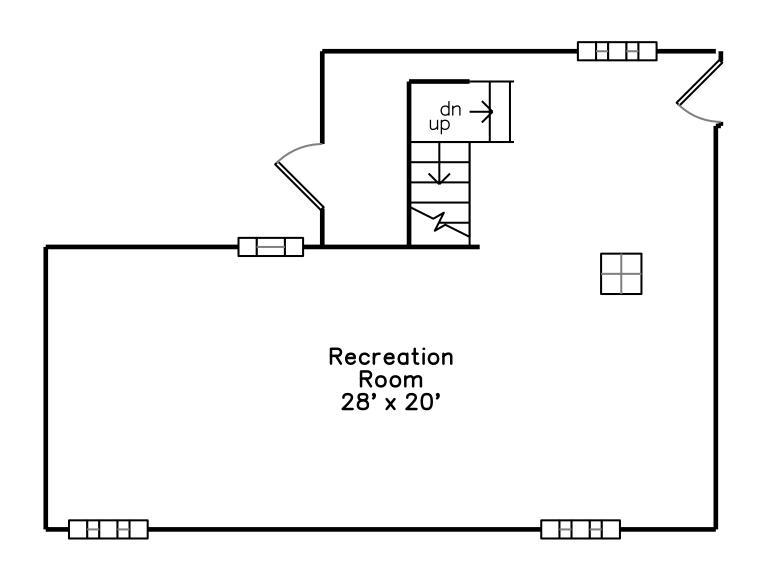

#### 30 Hillcrest Road Waltham, MA 02451

#### PicturePlan by 👼 vis-home

Measurements may not be 100% accurate.

Floor plans are provided for convenience only.

Room sizes are not used to calculate area.

# Lower

Outside

Outside

Outside

Foyer

Foyer

Living Room

Living Room

Bathroom

Recreation Room

Recreation Room

Recreation Room

Recreation Room

Recreation Room

Recreation Room

Recreation Room