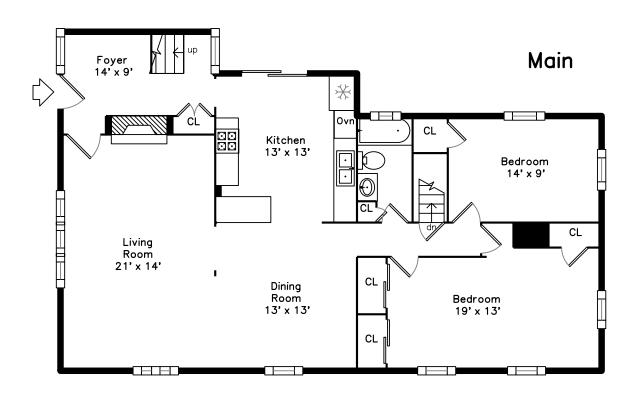

# Lower

Outside

Outside

Outside

Foyer

Foyer

Living Room

Living Room

Living Room

Living Room

Dining Room

Dining Room

Dining Room

Dining Room

Kitchen

Kitchen

Kitchen

Kitchen

Kitchen

Bedroom

Bedroom

Bedroom

Bedroom

Bedroom