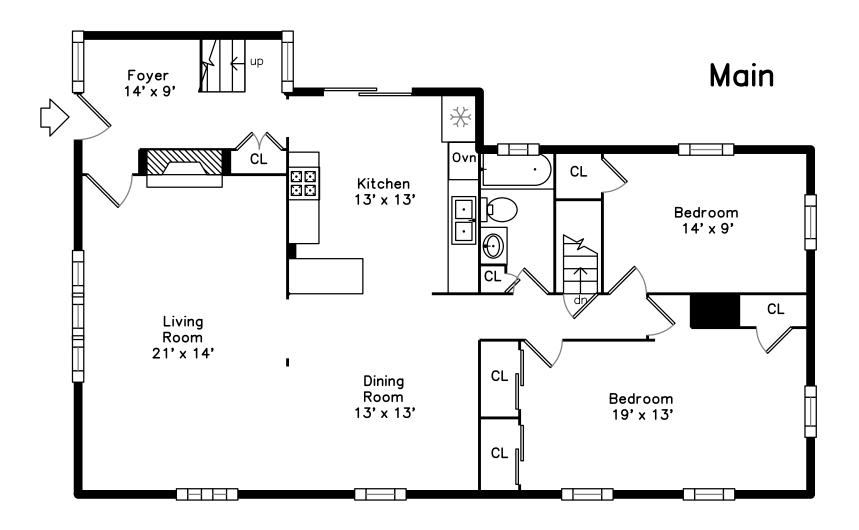

#### 30 Hillcrest Road Waltham, MA 02451

#### PicturePlan by 👼 vis-home

Measurements may not be 100% accurate.

Floor plans are provided for convenience only.

Room sizes are not used to calculate area.

## Upper

# Lower

Outside

Outside

Outside

Foyer

Foyer

Living Room

Living Room

Living Room

Living Room

Dining Room

Dining Room

Dining Room

Dining Room

Kitchen

Kitchen

Kitchen

Kitchen

Kitchen

Bedroom

Bedroom

Bedroom

Bedroom

Bedroom

Bedroom

Bathroom

Master Bedroom

Master Bedroom

Master Bedroom

Bathroom

Bathroom

Bathroom