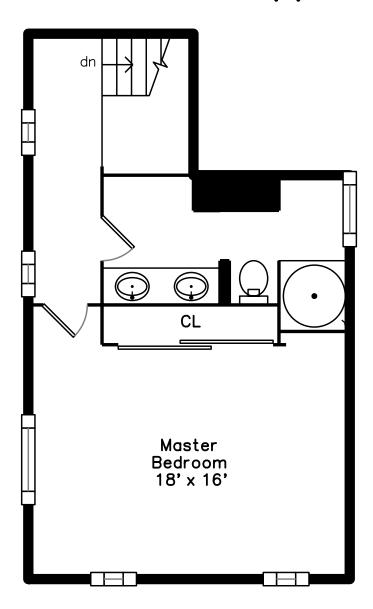

Bedroom

Bathroom

Master Bedroom

Master Bedroom

Master Bedroom

Bathroom

Bathroom

Bathroom