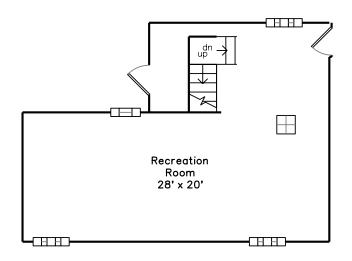

Bathroom

Recreation Room

Recreation Room

Recreation Room

Recreation Room

Recreation Room

Recreation Room

Recreation Room