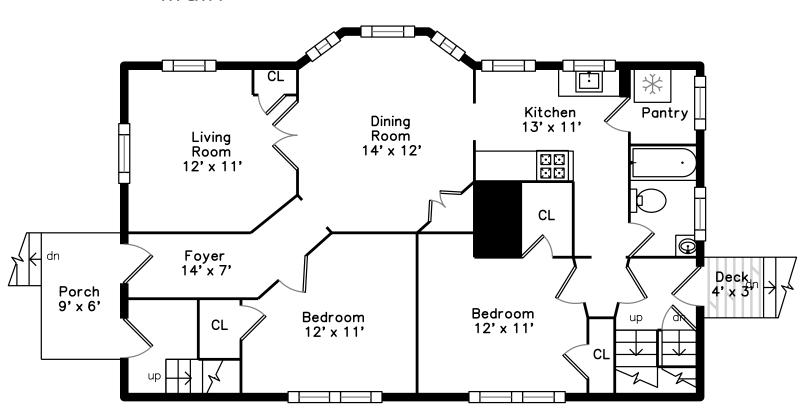

# Main

# **Basement**

Outside

Outside

Outside

Outside

Living Room

Living Room

Dining Room

Dining Room

Kitchen

Kitchen

Kitchen

Pantry

Bedroom

Bedroom

Bedroom

Bedroom

Bathroom

Living Room

Living Room

Kitchen

Kitchen

Kitchen

Bedroom

Bedroom

Bedroom

Bedroom

Bedroom

Bedroom

Bathroom

Living Room

Living Room