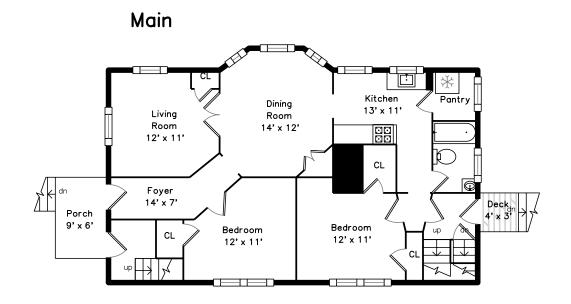

# Main

# **Basement**

Outside

Outside

Outside

Outside

Living Room

Living Room

Dining Room

Dining Room

Kitchen

Kitchen

Kitchen

Pantry

Bedroom

Bedroom

Bedroom