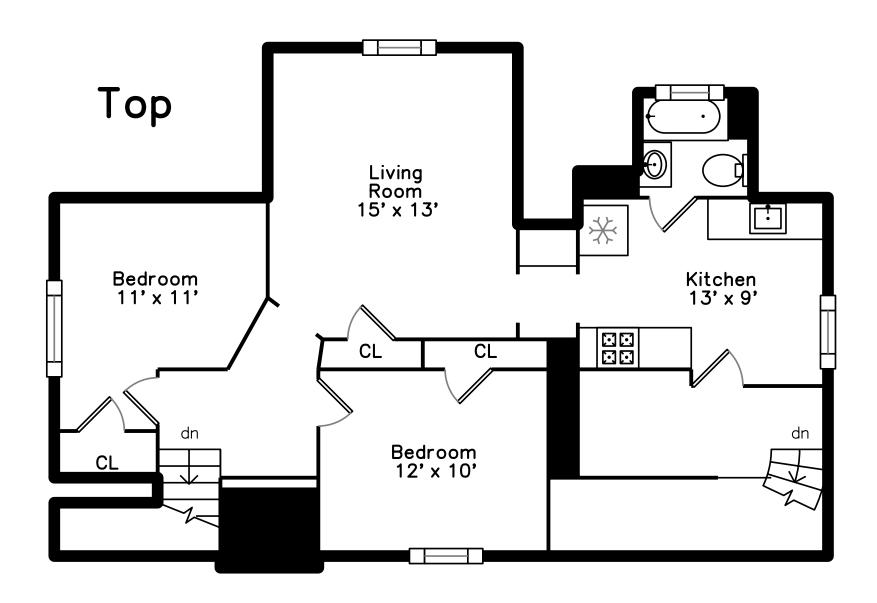

# Upper

Bedroom

Bathroom

Living Room

Living Room

Kitchen

Kitchen

Kitchen

Bedroom

Bedroom

Bedroom

Bedroom

Bedroom

Bedroom

Bathroom

Living Room

Living Room