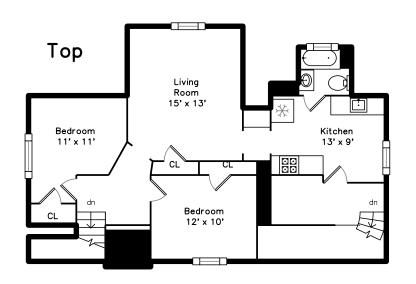

# Upper

Bedroom

Bathroom

Living Room

Living Room

Kitchen

Kitchen

Kitchen

Bedroom

Bedroom

Bedroom

Bedroom

Bedroom

Bedroom

Bathroom

Living Room

Living Room