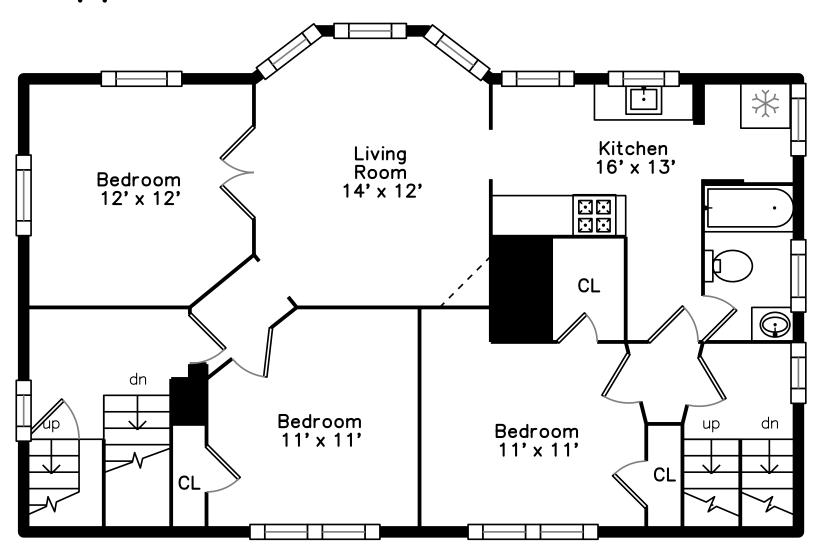

# Upper Living Room 16' x 13' 14' x 12' Bedroom 11' x 11' CL Bedroom 11' x 11' CL A Bedroom 11' x 11' CL

# Upper

Bedroom

Bathroom

Living Room

Living Room

Kitchen

Kitchen

Kitchen

Bedroom

Bedroom

Bedroom

Bedroom

Bedroom

Bedroom

Bathroom

Living Room

Living Room

Kitchen

Kitchen

Kitchen

Bedroom

Bedroom

Bedroom

Bathroom

Utility