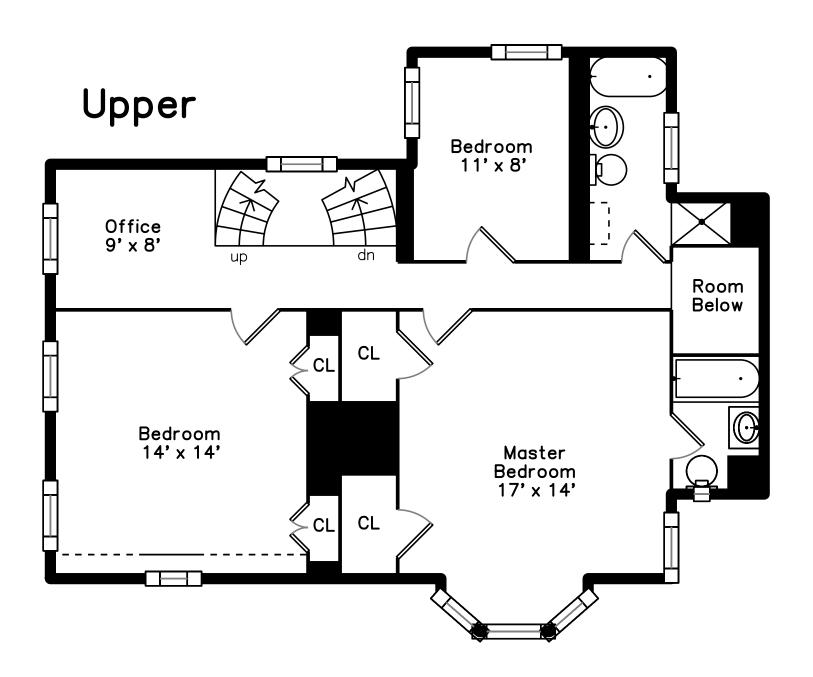

Hall

Room Below

Office

Bedroom

Bedroom

Bedroom

Master Bedroom

Master Bedroom