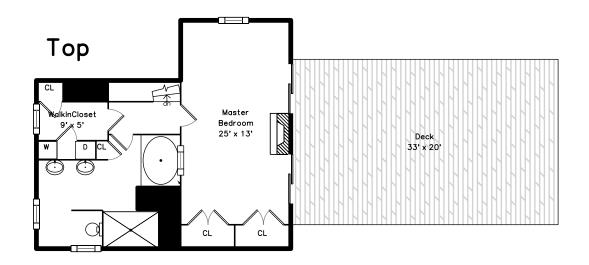

Hall

Room Below

Office

Bedroom

Bedroom

Bedroom

Master Bedroom

Master Bedroom

Bathroom

Master Bathroom

Master Bedroom

Master Bedroom

Master Bedroom

Master Bathroom

Master Bathroom

Master Bathroom

Master Bathroom

Master Bathroom

Deck

Deck