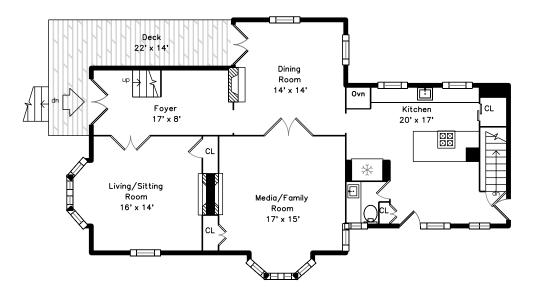

## Main

Outside

Outside

Backyard

Patio

Pool

Foyer

Foyer

Living Room

Living Room

Living Room

Dining Room

Dining Room

Dining Room

Kitchen

Kitchen

Kitchen

Kitchen

Kitchen

Media Room

Media Room

Media Room

Media Room

Powder Room