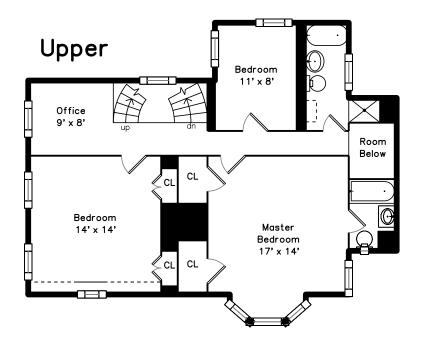

Hall

Room Below

Office

Bedroom

Bedroom

Bedroom

Master Bedroom

Master Bedroom

Bathroom

Master Bathroom

Master Bedroom

Master Bedroom

Master Bedroom

Master Bathroom

Master Bathroom

Master Bathroom