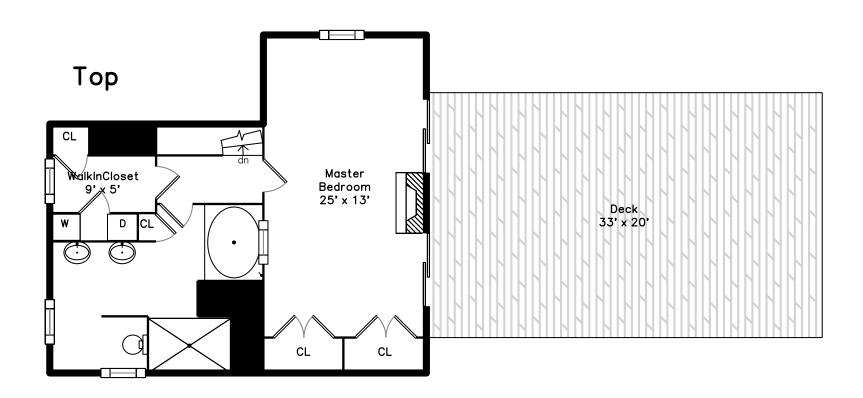

Hall

Room Below

Office

Bedroom

Bedroom

Bedroom

Master Bedroom

Master Bedroom

Bathroom

Master Bathroom

Master Bedroom

Master Bedroom

Master Bedroom

Master Bathroom

Master Bathroom

Master Bathroom

Master Bathroom

Master Bathroom

Deck

Deck