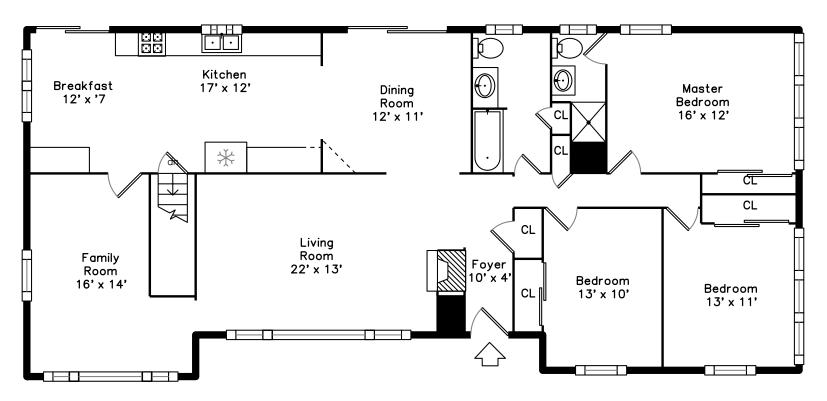

#### 174 Forest Street Waltham, MA 02452

PicturePlan by wis-home
Measurements may not be 100% accurate.
Floor plans are provided for convenience only.
Room sizes are not used to calculate area.

# Main

Dining Room

Dining Room

Dining Room

Dining Room

Kitchen

Kitchen

Kitchen

Kitchen

Kitchen

Breakfast

Family Room

Family Room

Family Room

Family Room

Office

Bedroom

Bedroom

Master Bedroom

Master Bedroom

Bathroom

Bathroom

Master Bathroom

Master Bathroom

Recreation Room