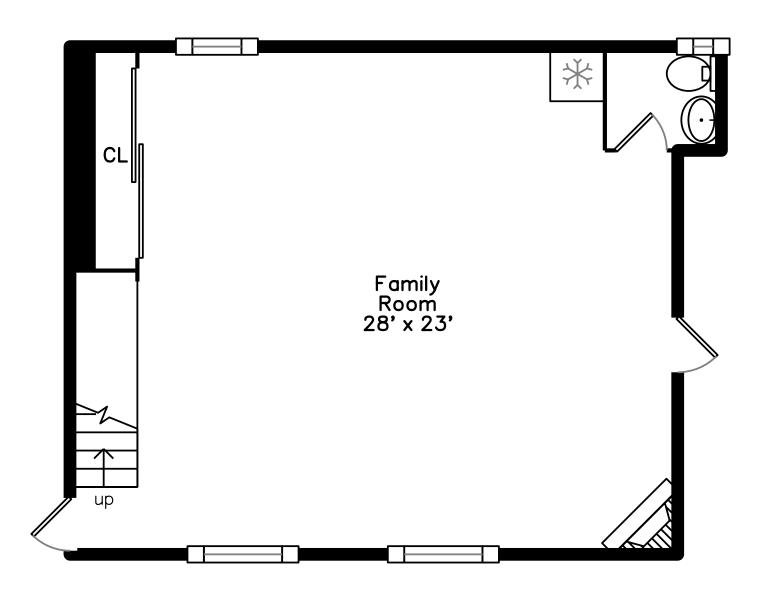

#### 174 Forest Street Waltham, MA 02452

PicturePlan by wis-home
Measurements may not be 100% accurate.
Floor plans are provided for convenience only.
Room sizes are not used to calculate area.

# Lower

Outside

Outside

Living Room

Living Room

Living Room

Living Room

Living Room

Kitchen

Breakfast

Family Room

Family Room

Family Room

Family Room

Office

Bedroom

Recreation Room

Recreation Room

Powder Room