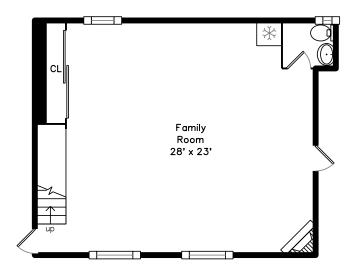

#### 174 Forest Street Waltham, MA 02452

PicturePlan by wis-home
Measurements may not be 100% accurate.
Floor plans are provided for convenience only.
Room sizes are not used to calculate area.

# Lower

Outside

Outside

Living Room

Living Room

Living Room

Living Room

Living Room

Kitchen

Breakfast

Family Room

Family Room

Family Room

Family Room

Office

Bedroom

Recreation Room

Recreation Room

Powder Room