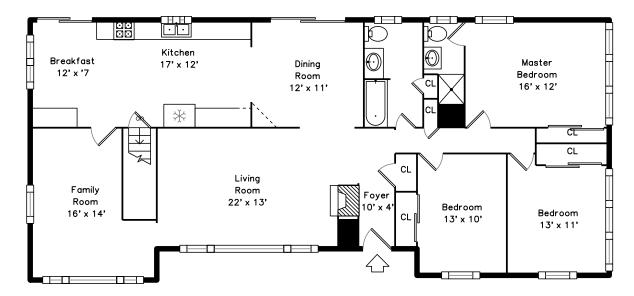

#### 174 Forest Street Waltham, MA 02452

PicturePlan by wis-home
Measurements may not be 100% accurate.
Floor plans are provided for convenience only.
Room sizes are not used to calculate area.

# Main

Dining Room

Dining Room

Dining Room

Dining Room

Kitchen

Kitchen

Kitchen

Kitchen

Kitchen

Breakfast

Family Room

Family Room

Family Room

Family Room

Office

Bedroom

Bedroom

Master Bedroom

Master Bedroom

Bathroom

Bathroom

Master Bathroom

Master Bathroom

Recreation Room