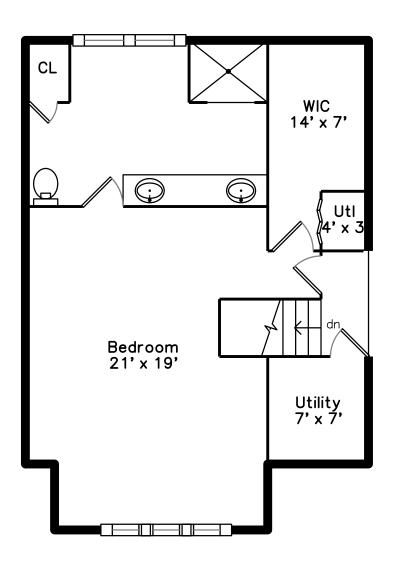

# Upper

Bedroom

WalkIn Closet

Bedroom

Bedroom

WalkIn Closet

Laundry

Bathroom

Bedroom