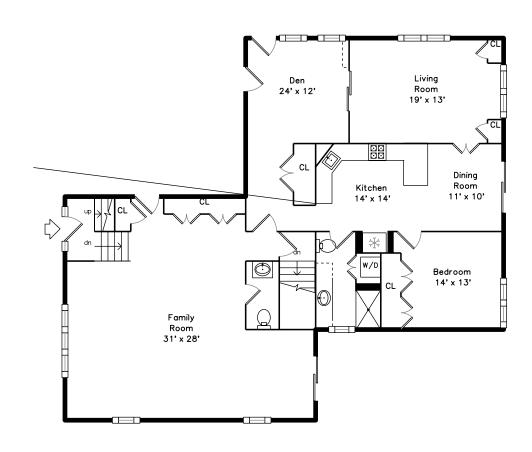

## Lower

Outside

Outside

Backyard

Family Room

Family Room

Family Room

Family Room

Family Room

Living Room

Living Room

Living Room

Living Room

Dining Room

Dining Room

Kitchen

Kitchen

Kitchen

Bedroom

Bedroom

Den

Den

Den

Bathroom

Bathroom

05Bath

Living Room

Living Room

Living Room

Living Room

Living Room

Dining Room