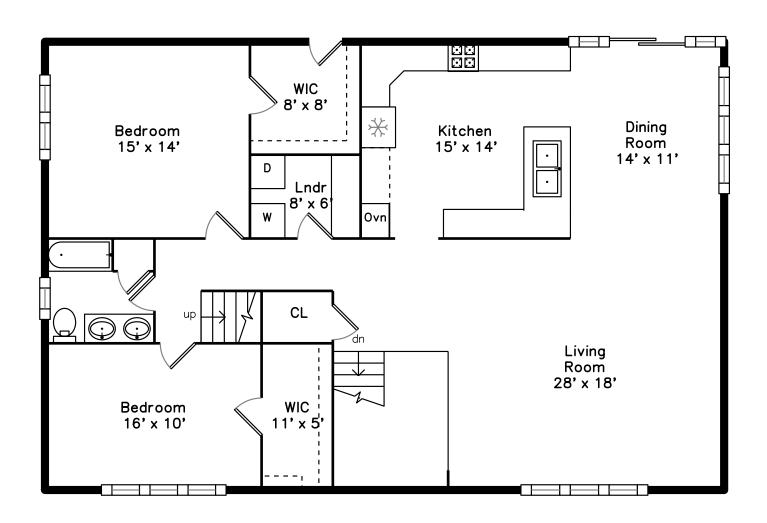

Family Room

Living Room

Living Room

Living Room

Living Room

Dining Room

Dining Room

Kitchen

Kitchen

Kitchen

Bedroom

Bedroom

Den

Den

Den

Bathroom

Bathroom

05Bath

Living Room

Living Room

Living Room

Living Room

Living Room

Dining Room

Dining Room

Dining Room

Kitchen

Kitchen

Kitchen

Kitchen

Kitchen

Bedroom

Bedroom

WalkIn Closet

Bedroom

Bedroom

WalkIn Closet

Laundry

Bathroom

Bedroom

Master Bedroom

Master Bathroom

Master Bathroom

NIC