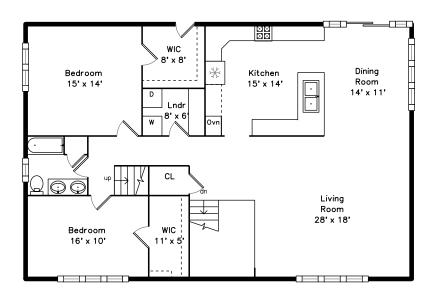

# Upper

Dining Room

Dining Room

Kitchen

Kitchen

Kitchen

Kitchen

Kitchen

Bedroom

Bedroom

WalkIn Closet

Bedroom

Bedroom

WalkIn Closet

Laundry

Bathroom

Bedroom