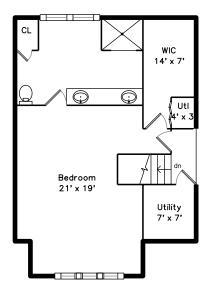

# Upper

Bedroom

WalkIn Closet

Bedroom

Bedroom

WalkIn Closet

Laundry

Bathroom

Bedroom