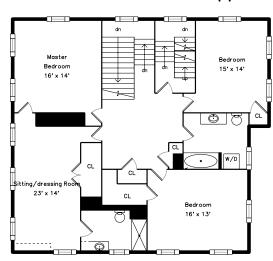

Breakfast

Office

Hall

Hall

Bedroom

Bedroom

Master Bedroom

WalkInCloset

Master Bathroom

Bathroom

Master Bedroom

WalkInCloset

WalkInCloset

Bedroom

Office Bedroom

Master Bedroom

WalkInCloset

Bathroom

Bedroom

Playroom

Playroom

Playroom

Playroom

Playroom