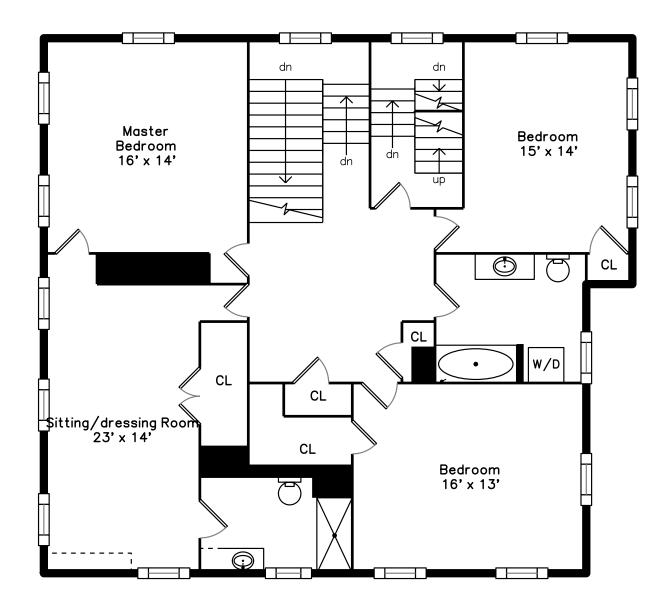

Breakfast

Office

Hall

Hall

Bedroom

Bedroom

Master Bedroom

WalkInCloset

Master Bathroom

Bathroom

Master Bedroom

WalkInCloset

WalkInCloset

Bedroom

Office Bedroom

Master Bedroom

WalkInCloset

Bathroom

Bedroom

Playroom

Playroom

Playroom

Playroom

Playroom