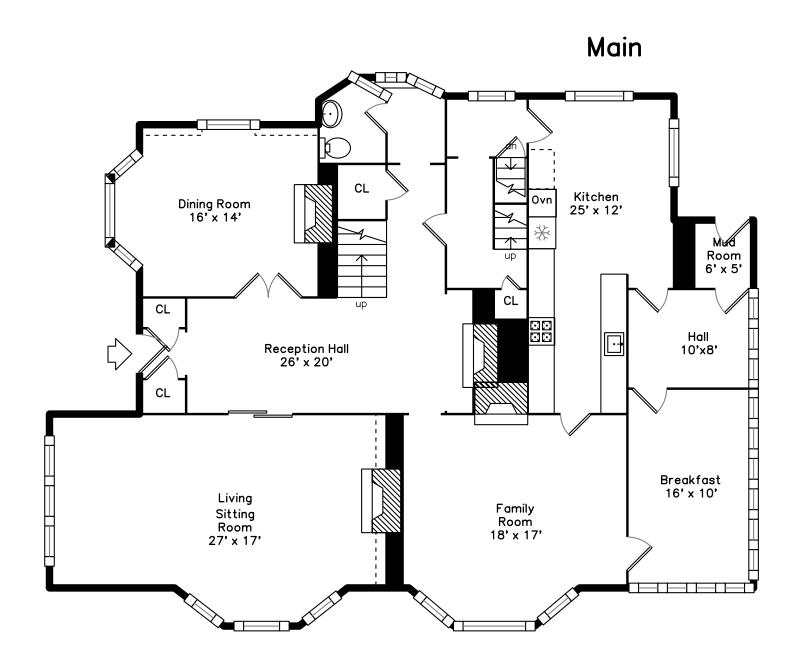

Outside

Foyer

Outside

Outside

Outside

Foyer

Living Sitting Room

Foyer

Living Sitting Room

Living Sitting Room

Dining Room

Kitchen

Kitchen

Living Sitting Room

Living Sitting Room

Living Sitting Room

Dining Room

Dining Room

Kitchen

Kitchen

Dining Room

Kitchen

Kitchen

Breakfast

Office

Hall

Bedroom

Kitchen

Office

Hall

Powder Room

Bedroom

Breakfast

Office

Hall

Hall

Bedroom

Bedroom

Master Bedroom

WalkInCloset