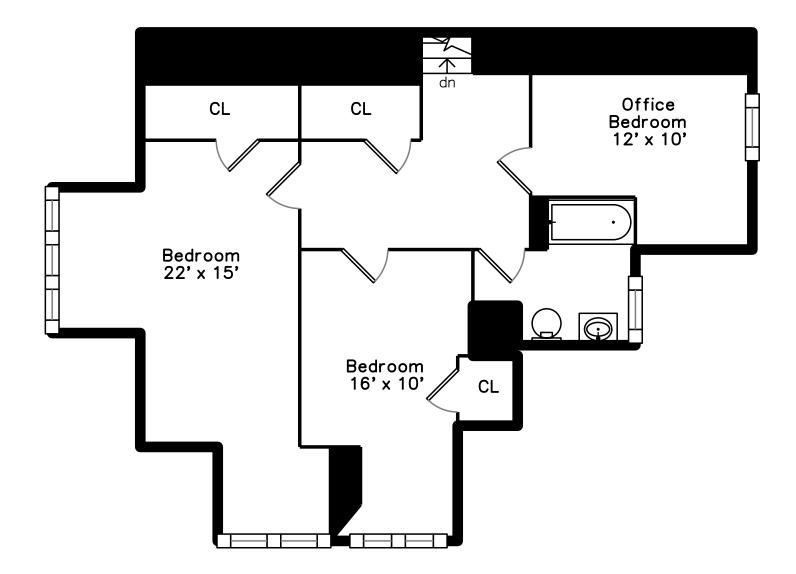

Office

Hall

Bedroom

Kitchen

Office

Hall

Powder Room

Bedroom

Breakfast

Office

Hall

Hall

Bedroom

Bedroom

Master Bedroom

WalkInCloset

Master Bathroom

Bathroom

Master Bedroom

WalkInCloset

WalkInCloset

Bedroom

Office Bedroom

Master Bedroom