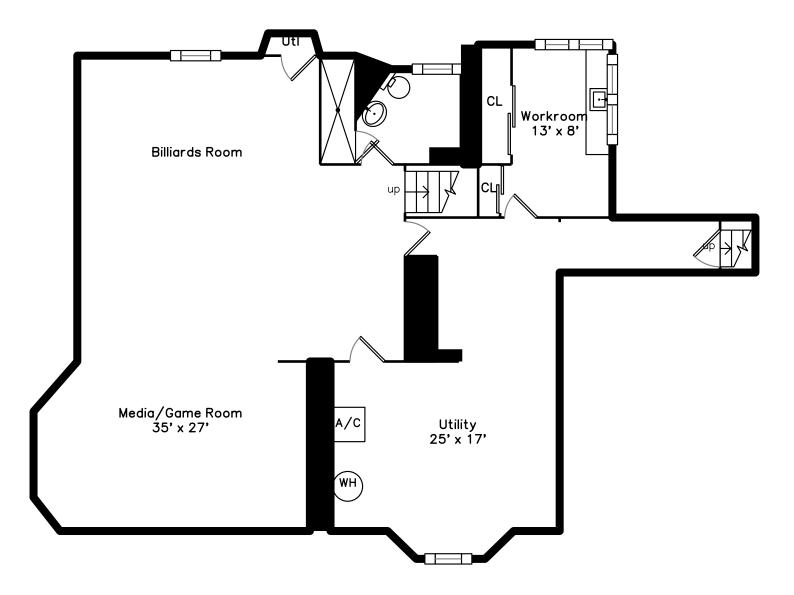

## Тор

Basement

1 Everett Avenue Winchester, MA 01890 PicturePlan by <u>dyshome</u> Measurements may not be 100% accurate. Floor plans are provided for convenience only. Room sizes are not used to calculate area.