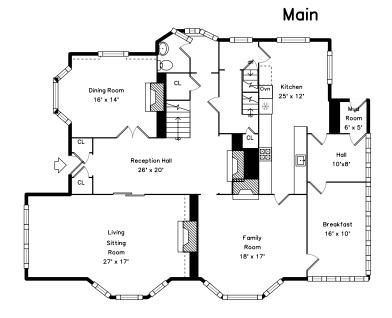

## Basement

Outside

Outside

Outside

Foyer

Foyer

Outside

Outside

Outside

Foyer

Outside

Outside

Outside

Foyer

Living Sitting Room

Foyer

Living Sitting Room

Living Sitting Room

Dining Room

Kitchen

Kitchen

Living Sitting Room

Living Sitting Room

Living Sitting Room

Dining Room

Dining Room

Kitchen

Kitchen

Dining Room

Kitchen

Kitchen

Breakfast

Office

Hall

Bedroom

Kitchen

Office

Hall

Powder Room

Bedroom

Breakfast

Office

Hall

Hall

Bedroom

Bedroom

Master Bedroom

WalkInCloset