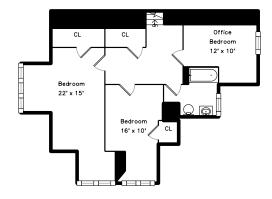

Office

Hall

Bedroom

Kitchen

Office

Hall

Powder Room

Bedroom

Breakfast

Office

Hall

Hall

Bedroom

Bedroom

Master Bedroom

WalkInCloset

Master Bathroom

Bathroom

Master Bedroom

WalkInCloset

WalkInCloset

Bedroom

Office Bedroom

Master Bedroom