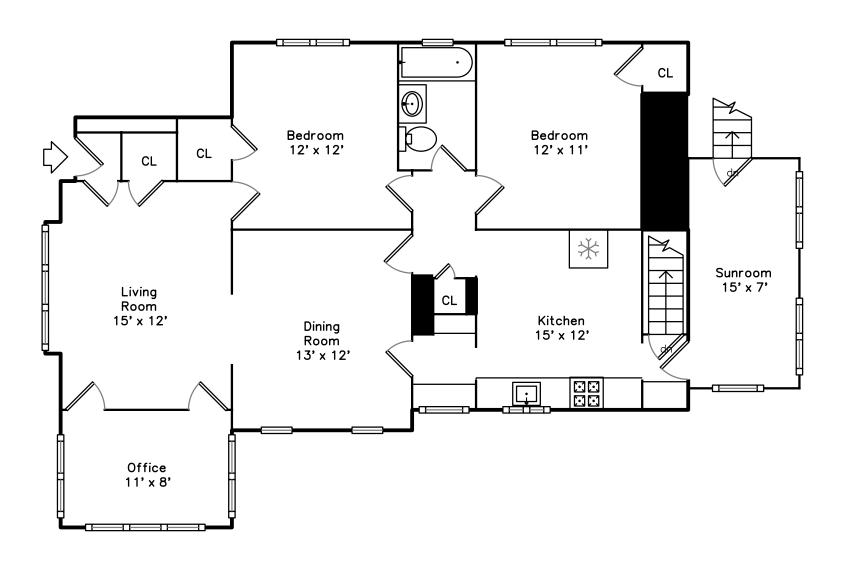

#### Main

PicturePlan(tm) by Vis—Home(C) 2016 Measurements may not be 100% accurate.

Floor plans are provided for convenience only. Room sizes are not used to calculate area.

Living Room

Living Room

**Dining Room** 

Dining Room

Kitchen

Kitchen

Kitchen

Office

Sunroom

Bedroom

Bedroom

Bathroom

Living Room

Living Room

Living Room

Living Room

Dining Room

Dining Room

Dining Room

Kitchen

Kitchen

Kitchen

Kitchen

Office

Sunroom

Sitting

Bedroom

Bedroom

Bathroom

Living Dining Room

Living Dining Room

Bedroom

Bedroom

Bathroom