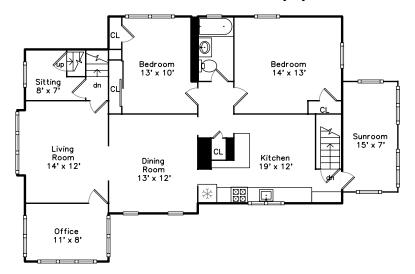

# Upper

Sunroom

Bedroom

Bedroom

Bathroom

Living Room

Living Room

Living Room

Living Room

Sunroom

Sitting

Bedroom

Bedroom

Bathroom

Living Dining Room

Living Dining Room

Bedroom