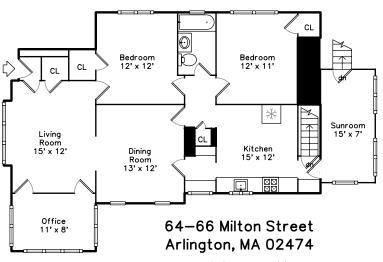

## Main

Outside

Outside

Outside

Outside

Outside

Outside

Living Room

Living Room

Living Room

**Dining Room** 

Dining Room

Kitchen

Kitchen

Kitchen

Office

Dining Room

Dining Room

Dining Room

Kitchen

Kitchen

Kitchen

Kitchen

Office