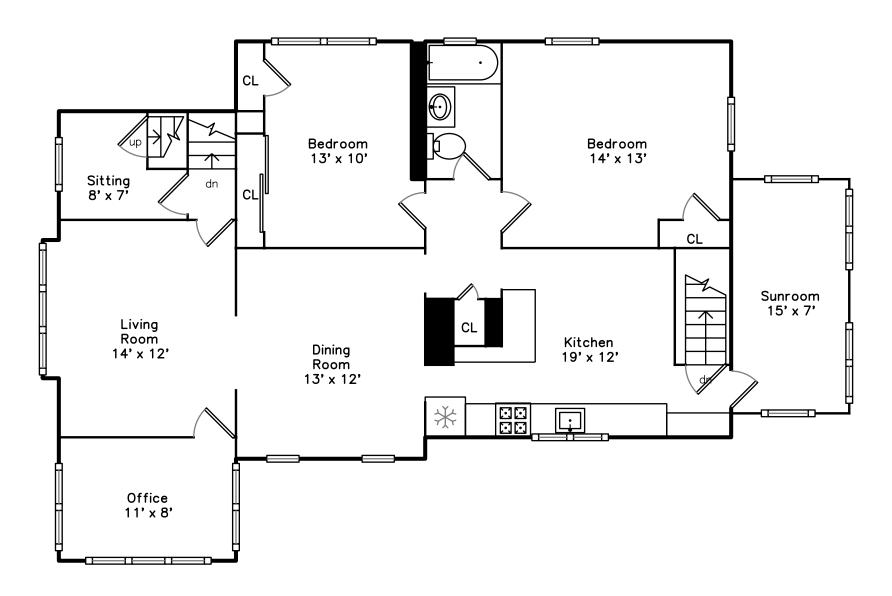

#### Main

PicturePlan(tm) by Vis—Home(C) 2016 Measurements may not be 100% accurate.

Floor plans are provided for convenience only. Room sizes are not used to calculate area.

Living Room

Living Room

**Dining Room** 

Dining Room

Kitchen

Kitchen

Kitchen

Office

Sunroom

Bedroom

Bedroom

Bathroom

Living Room

Living Room

Living Room

Living Room

Dining Room

Dining Room

Dining Room

Kitchen

Kitchen

Kitchen

Kitchen

Office

Sunroom

Sitting

Bedroom

Bedroom

Bathroom

Living Dining Room

Living Dining Room

Bedroom

Bedroom

Bathroom