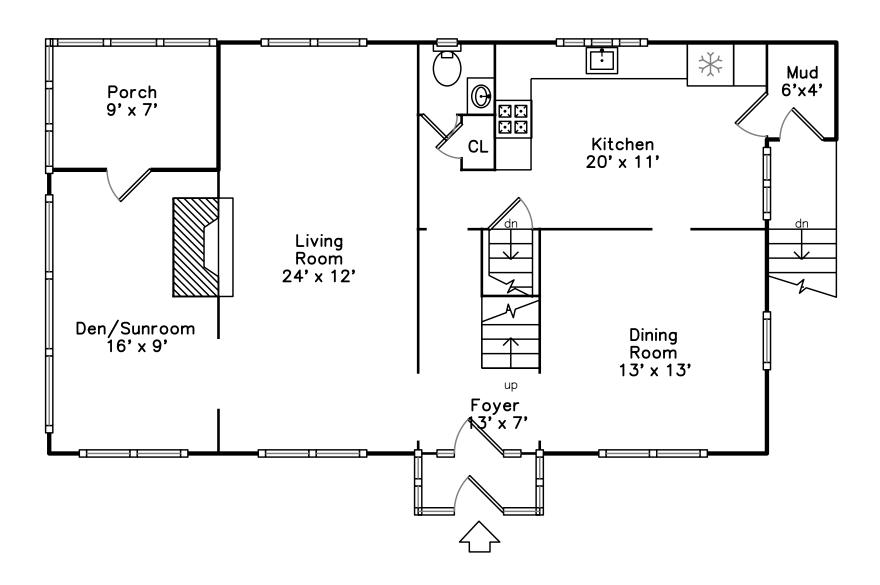

#### 1st Floor

## 1st Floor

# Basement

Outside

Outside

Entry

Foyer

Living Room

Living Room

Sitting

Sitting

Sunroom

Half Bathroom

Dining Room

Dining Room

Kitchen

Kitchen

Kitchen

Kitchen

Mud Room

Outside

Master Bedroom

Master Bedroom

Bedroom

Bedroom

Bedroom