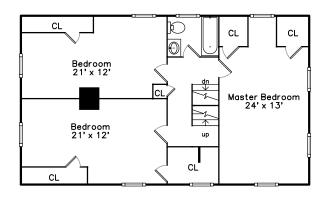

## 2nd Floor

# 2nd Floor

Kitchen

Mud Room

Outside

Master Bedroom

Master Bedroom

Bedroom

Bedroom

Bedroom

Bedroom

Bathroom

Bonus Room

Bonus Room

Utility

Outside

Outside

Outside