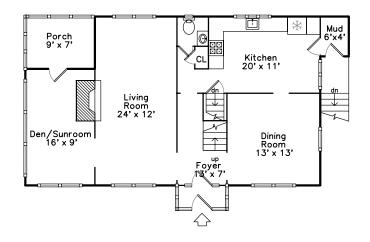

#### 1st Floor

## 1st Floor

# Basement

Outside

Outside

Entry

Foyer

Living Room

Living Room

Sitting

Sitting

Sunroom

Half Bathroom

Dining Room

Dining Room

Kitchen

Kitchen

Kitchen

Kitchen

Mud Room

Outside

Master Bedroom

Master Bedroom

Bedroom

Bedroom

Bedroom