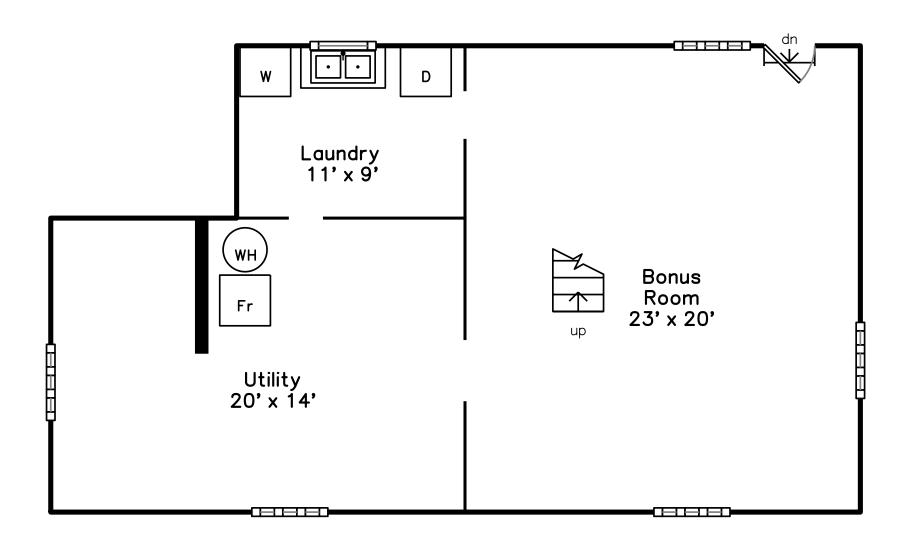

#### **Basement**

# Basement

Outside

Outside

Entry

Foyer

Living Room

Living Room

Sitting

Bedroom

Bathroom

Bonus Room

Bonus Room

Utility

Outside

Outside

Outside