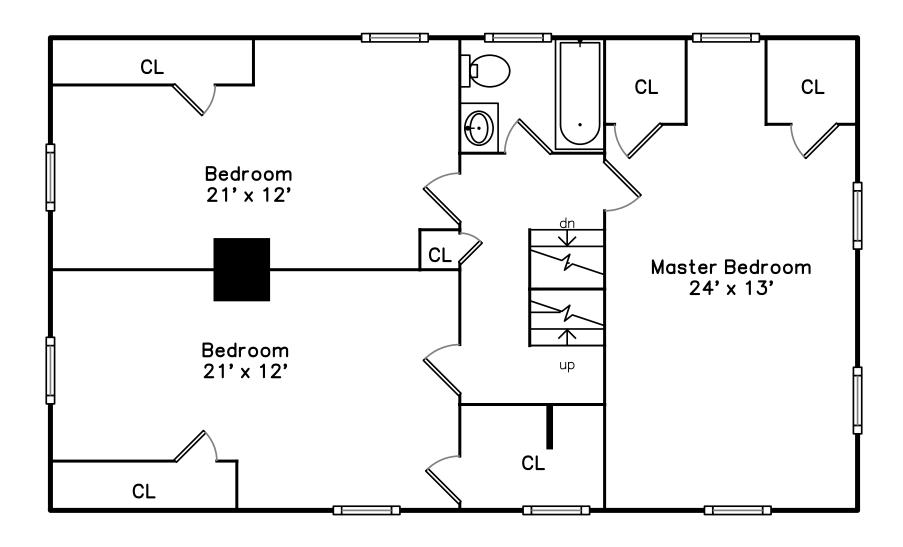

## 2nd Floor

# 2nd Floor

Kitchen

Mud Room

Outside

Master Bedroom

Master Bedroom

Bedroom

Bedroom

Bedroom

Bedroom

Bathroom

Bonus Room

Bonus Room

Utility

Outside

Outside

Outside