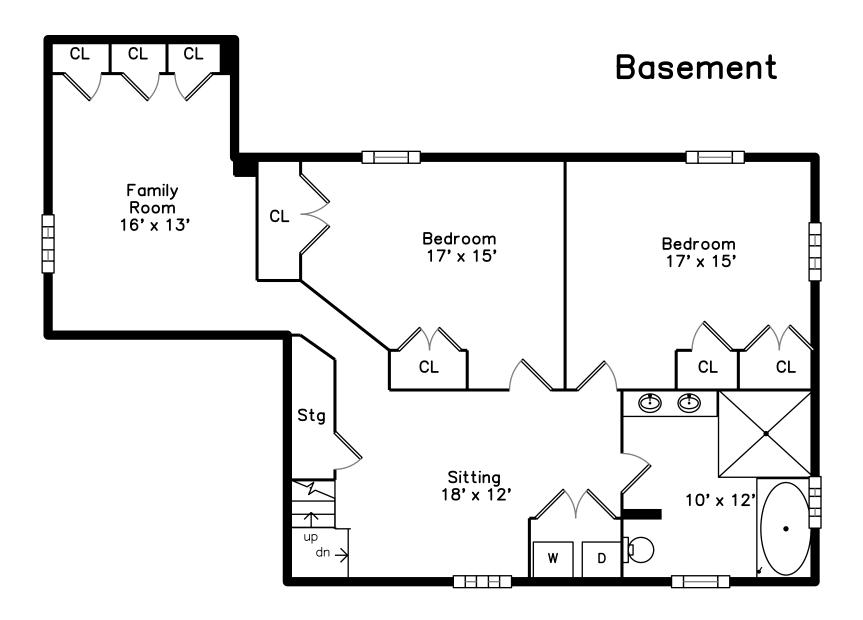

Sunroom

Bedroom

Bathroom

05Bath

Family Room

Family Room

Family Room

Family Room

Family Room

Family Room

Bedroom

Bedroom

Bedroom

Bedroom

Bedroom

Sitting

Sitting

Sitting

Laundry

Bathroom

Bathroom

Bathroom

Bathroom

Bathroom