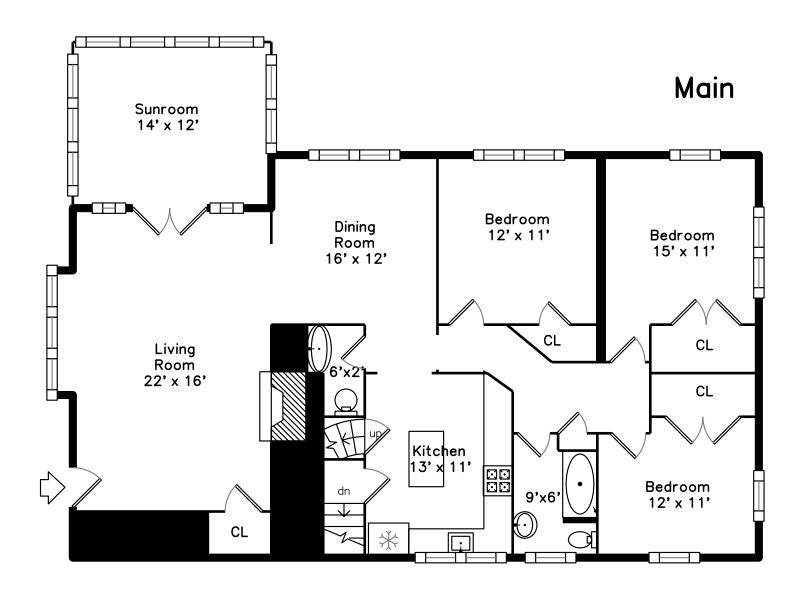

Outside

Outside

Outside

Outside

Living Room

Living Room

Living Room

Living Room

Living Room

Living Room

Living Room

Living Room

Dining Room

Dining Room

Dining Room

Kitchen

Kitchen

Kitchen

Bedroom

Bedroom

Bedroom

Bedroom

Sunroom

Sunroom

Sunroom

Bedroom

Bathroom

05Bath

Family Room

Family Room

Family Room

Family Room