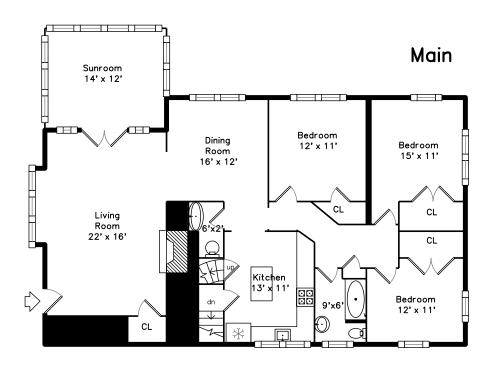

Outside

Outside

Outside

Outside

Living Room

Living Room

Living Room

Living Room

Living Room

Living Room

Living Room

Living Room

Dining Room

Dining Room

Dining Room

Kitchen

Kitchen

Kitchen

Bedroom

Bedroom

Bedroom

Bedroom

Sunroom

Sunroom

Sunroom

Bedroom

Bathroom

05Bath

Family Room

Family Room

Family Room

Family Room