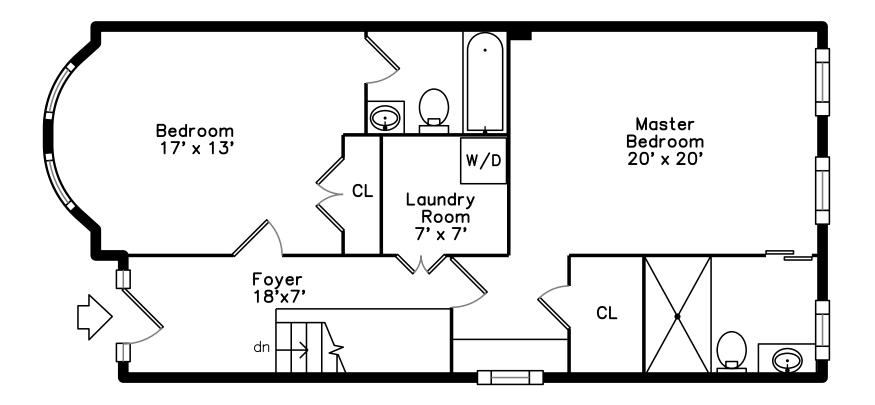

## Main

Outside

Outside

Outside

Foyer

Master Bedroom

Outside

Outside

Outside

Bedroom

Master Bedroom

Outside

Foyer

Bedroom

Master Bedroom

Master Bedroom