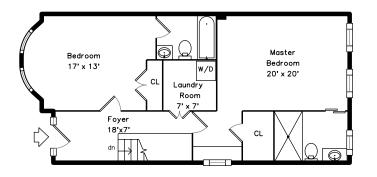

## Main

Outside

Outside

Outside

Foyer

Master Bedroom

Outside

Outside

Outside

Bedroom

Master Bedroom

Outside

Foyer

Bedroom

Master Bedroom

Master Bedroom

Bathroom

Living Dining Room

Bathroom

Living Dining Room

Living Dining Room

Living Dining Room

Kitchen

Living Dining Room

Kitchen

Bathroom

Living Dining Room

Living Dining Room

Living Dining Room

Kitchen

Kitchen

Kitchen

Bathroom

Patio

Patio