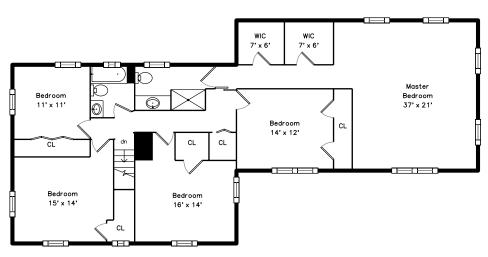

### Upper

Bedroom

Bedroom

Bedroom

Bedroom

Bedroom

Bedroom

Bedroom

Bedroom

Bedroom

Bedroom

Master Bedroom

Master Bedroom

Master Bedroom

Master Bedroom

Master Bedroom

Master Bedroom

Bathroom

Master Bathroom