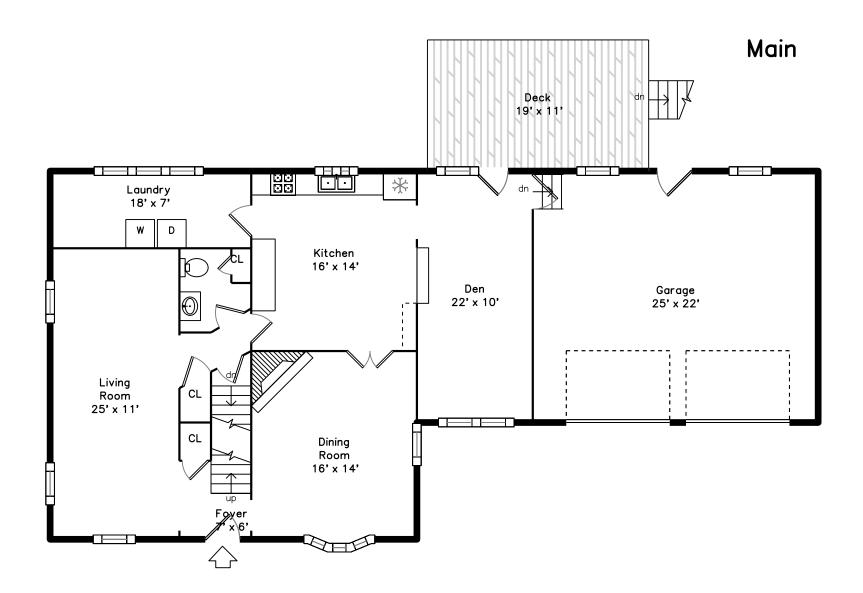

## Upper

Outside

Outside

Outside

Foyer

Living Room

Living Room

Living Room

Dining Room

Dining Room

Dining Room

Dining Room

Dining Room

Kitchen

Kitchen

Kitchen

Kitchen

Den

Den

Den

Powder Room

Laundry

Deck

Deck

Bedroom