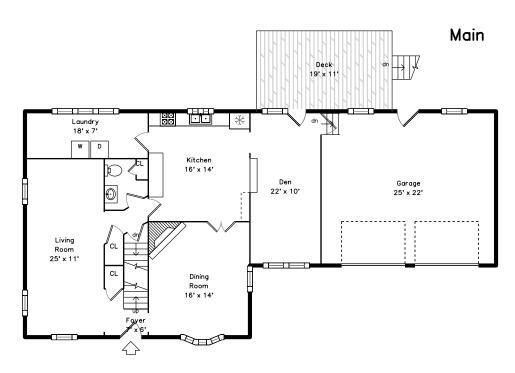

Outside

Outside

Outside

Foyer

Living Room

Living Room

Living Room

Dining Room

Dining Room

Dining Room

Dining Room

Dining Room

Kitchen

Kitchen

Kitchen

Kitchen

Den

Den

Den

Powder Room

Laundry

Deck

Deck

Bedroom