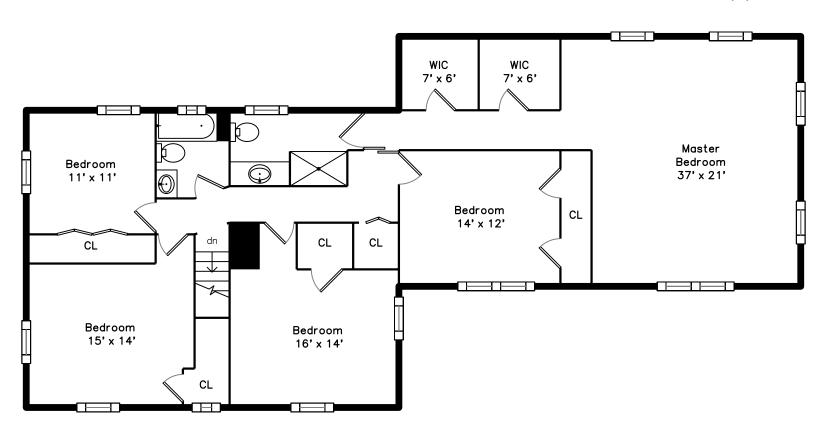

## Upper

Bedroom

Bedroom

Bedroom

Bedroom

Bedroom

Bedroom

Bedroom

Bedroom

Bedroom

Bedroom

Master Bedroom

Master Bedroom

Master Bedroom

Master Bedroom

Master Bedroom

Master Bedroom

Bathroom

Master Bathroom