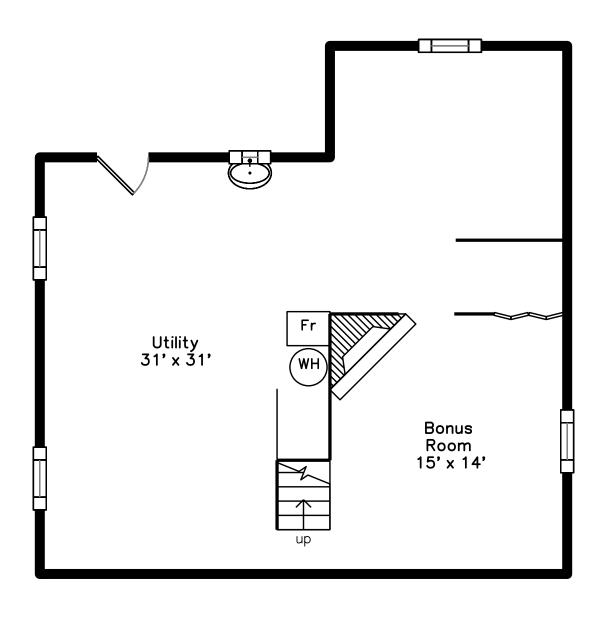

### Upper



#### Basement





#### 230 Walnut Street Reading, MA 01867

#### PicturePlan by 👼 vis-home

Measurements may not be 100% accurate.
Floor plans are provided for convenience only.
Room sizes are not used to calculate area.

## Upper





# **Basement**







Outside



Outside



Outside



Outside



Outside



Outside



Outside



Outside



Outside



Outside



Foyer



Living Room





Living Room



Living Room



Dining Room



Dining Room



Dining Room



Dining Room



Dining Room



Kitchen



Kitchen



Kitchen



Kitchen



Den



Den



Den



Powder Room



Laundry



Deck



Deck



Bedroom



Bedroom



Bedroom



Bedroom



Bedroom



Bedroom



Bedroom



Bedroom



Bedroom



Bedroom



Bedroom



Master Bedroom



Master Bedroom



Master Bedroom



Master Bedroom



Master Bedroom



Master Bedroom



Bathroom



Master Bathroom