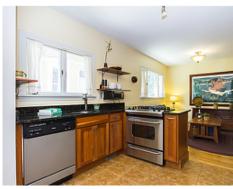

## 254 Highland Avenue #1 Somerville, MA 02143

## PicturePlan by 🙈 vis-home

Measurements may not be 100% accurate.
Floor plans are provided for convenience only.
Room sizes are not used to calculate area.

## Main CL Bedroom 16' x 12' Bedroom 16' x 13' Bedroom 13' x 13' CL Living Room 12' x 11' Dining Room 15' x 12' Kitchen 12' x 9' CL

## Lower CL Work Shop 15' x 12' Family Room 28' x 15' Bar 12' x 6' D Utility 22' x 10' (WH) Fr



Outside



Outside



Living Room



Living Room



Living Room



Living Room



Dining Room



Dining Room



Kitchen



Kitchen



Kitchen



Kitchen



Bedroom



Bedroom



Bedroom



Bedroom



Bedroom



Bathroom



Bathroom



Family Room



Family Room



Family Room



Bar