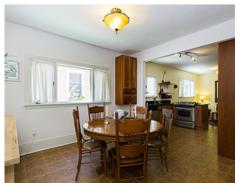

## 254 Highland Avenue #1 Somerville, MA 02143

## PicturePlan by 🙈 vis-home

Measurements may not be 100% accurate.
Floor plans are provided for convenience only.
Room sizes are not used to calculate area.

## Main CL Bedroom 16' x 12' Bedroom 16' x 13' Bedroom 13' x 13' CL Living Room 12' x 11' Dining Room 15' x 12' Kitchen 12' x 9' CL

## Lower CL Work Shop 15' x 12' Family Room 28' x 15' Bar 12' x 6' D Utility 22' x 10' (WH) Fr



Outside



Outside



Living Room



Living Room



Living Room



Living Room



Dining Room



Dining Room



Kitchen



Kitchen



Kitchen



Kitchen



Bedroom



Bedroom



Bedroom



Bedroom



Bedroom



Bathroom



Bathroom



Family Room



Family Room



Family Room



Bar