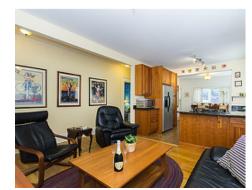

## Lower CL Work Shop 15' x 12' Family Room 28' x 15' Bar 12' x 6' D Utility 22' x 10' (WH) Fr

Outside

Outside

Living Room

Living Room

Living Room

Living Room

Dining Room

Dining Room

Kitchen

Kitchen

Kitchen

Kitchen

Bedroom

Bedroom

Bedroom