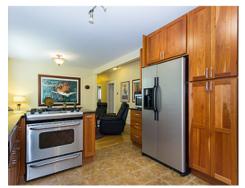

## 254 Highland Avenue #1 Somerville, MA 02143

## PicturePlan by 🙈 vis-home

Measurements may not be 100% accurate.
Floor plans are provided for convenience only.
Room sizes are not used to calculate area.

## Main CL Bedroom 16' x 12' Bedroom 16' x 13' Bedroom 13' x 13' CL Living Room 12' x 11' Dining Room 15' x 12' Kitchen 12' x 9' CL

## Lower CL Work Shop 15' x 12' Family Room 28' x 15' Bar 12' x 6' D Utility 22' x 10' (WH) Fr



Outside



Outside



Living Room



Living Room



Living Room



Living Room



Dining Room



Dining Room



Kitchen



Kitchen



Kitchen



Kitchen



Bedroom



Bedroom



Bedroom



Bedroom



Bedroom



Bathroom



Bathroom



Family Room



Family Room



Family Room



Bar