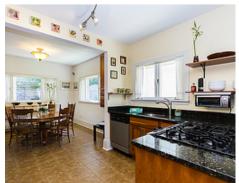

## 254 Highland Avenue #1 Somerville, MA 02143

## PicturePlan by 🙈 vis-home

Measurements may not be 100% accurate.
Floor plans are provided for convenience only.
Room sizes are not used to calculate area.

## Main CL Bedroom 16' x 12' Bedroom 16' x 13' Bedroom 13' x 13' CL Living Room 12' x 11' Dining Room 15' x 12' Kitchen 12' x 9' CL

## Lower CL Work Shop 15' x 12' Family Room 28' x 15' Bar 12' x 6' D Utility 22' x 10' (WH) Fr



Outside



Outside



Living Room



Living Room



Living Room



Living Room



Dining Room



Dining Room



Kitchen



Kitchen



Kitchen



Kitchen



Bedroom



Bedroom



Bedroom



Bedroom



Bedroom



Bathroom



Bathroom



Family Room



Family Room



Family Room



Bar