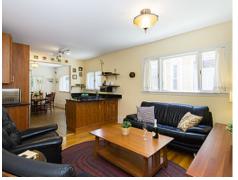

## Lower CL Work Shop 15' x 12' Family Room 28' x 15' Bar 12' x 6' D Utility 22' x 10' (WH) Fr

Outside

Outside

Living Room

Living Room

Living Room

Living Room

Dining Room

Dining Room

Kitchen

Kitchen

Kitchen

Kitchen

Bedroom

Bedroom

Bedroom