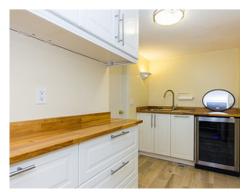

## 254 Highland Avenue #1 Somerville, MA 02143

## PicturePlan by 🙈 vis-home

Measurements may not be 100% accurate.
Floor plans are provided for convenience only.
Room sizes are not used to calculate area.

## Main CL Bedroom 16' x 12' Bedroom 16' x 13' Bedroom 13' x 13' CL Living Room 12' x 11' Dining Room 15' x 12' Kitchen 12' x 9' CL

## Lower CL Work Shop 15' x 12' Family Room 28' x 15' Bar 12' x 6' D Utility 22' x 10' (WH) Fr



Outside



Outside



Living Room



Living Room



Living Room



Living Room



Dining Room



Dining Room



Kitchen



Kitchen



Kitchen



Kitchen



Bedroom



Bedroom



Bedroom



Bedroom



Bedroom



Bathroom



Bathroom



Family Room



Family Room



Family Room



Bar