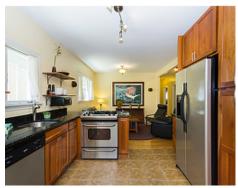

## 254 Highland Avenue #1 Somerville, MA 02143

## PicturePlan by 🙈 vis-home

Measurements may not be 100% accurate.
Floor plans are provided for convenience only.
Room sizes are not used to calculate area.

## Main CL Bedroom 16' x 12' Bedroom 16' x 13' Bedroom 13' x 13' CL Living Room 12' x 11' Dining Room 15' x 12' Kitchen 12' x 9' CL

## Lower CL Work Shop 15' x 12' Family Room 28' x 15' Bar 12' x 6' D Utility 22' x 10' (WH) Fr



Outside



Outside



Living Room



Living Room



Living Room



Living Room



Dining Room



Dining Room



Kitchen



Kitchen



Kitchen



Kitchen



Bedroom



Bedroom



Bedroom



Bedroom



Bedroom



Bathroom



Bathroom



Family Room



Family Room



Family Room



Bar