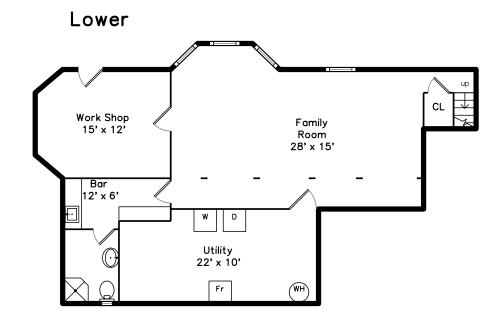

## Lower CL Work Shop 15' x 12' Family Room 28' x 15' Bar 12' x 6' D Utility 22' x 10' (WH) Fr

Outside

Outside

Living Room

Living Room

Living Room

Living Room

Dining Room