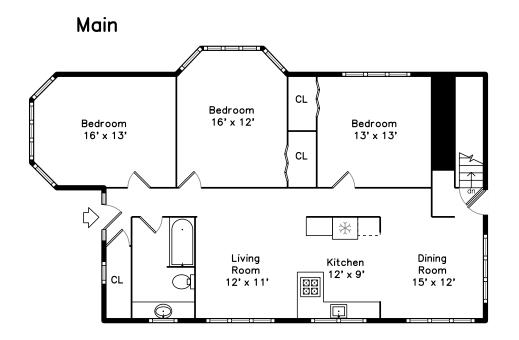

## Main CL Bedroom 16' x 12' Bedroom 16' x 13' Bedroom 13' x 13' CL Living Room 12' x 11' Dining Room 15' x 12' Kitchen 12' x 9' CL