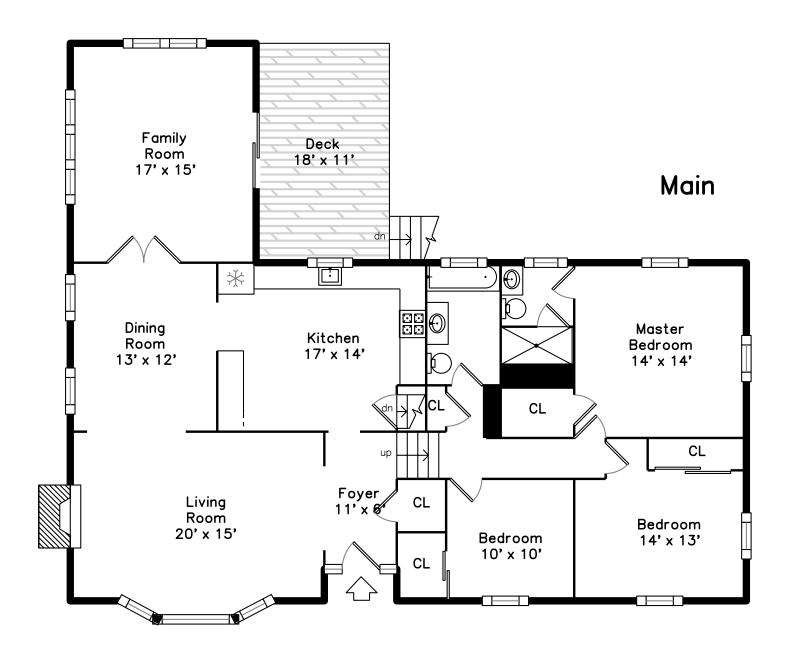

Outside

Outside

Outside

Foyer

Foyer

Foyer

Living Room

Living Room

Living Room

Living Room

Living Room

Dining Room

Dining Room

Dining Room

Dining Room

Dining Room

Kitchen

Kitchen

Kitchen

Kitchen

Kitchen

Kitchen

Kitchen

Master Bedroom

Master Bedroom

Master Bedroom

Master Bedroom

Master Bathroom

Master Bathroom

Family Room

Family Room

Family Room

Family Room

Family Room

Bedroom

Bedroom

Bedroom

Bedroom

Bedroom

Bedroom

Bathroom

Bathroom

Deck

Deck

Deck

Deck

Deck

Media Room