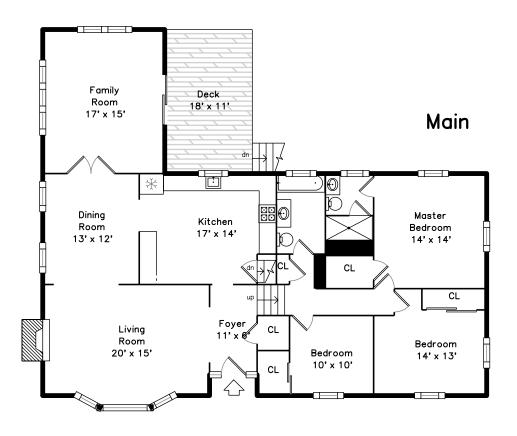

Outside

Outside

Outside

Foyer

Foyer

Foyer

Living Room

Living Room

Living Room

Living Room

Living Room

Dining Room

Dining Room

Dining Room

Dining Room

Dining Room

Kitchen

Kitchen

Kitchen

Kitchen

Kitchen

Kitchen

Kitchen

Master Bedroom

Master Bedroom

Master Bedroom

Master Bedroom

Master Bathroom

Master Bathroom

Family Room

Family Room

Family Room

Family Room

Family Room

Bedroom

Bedroom

Bedroom

Bedroom

Bedroom

Bedroom

Bathroom

Bathroom

Deck

Deck

Deck

Deck

Deck

Media Room