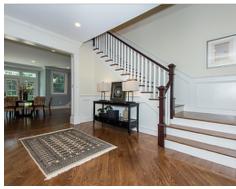

## **Basement**



#### 110 Crestview Rd Belmont, MA 02478

PicturePlan(tm) by Vis—Home(C) 2016 Measurements may not be 100% accurate. Floor plans are provided for convenience only. Room sizes are not used to calculate area.





# Top



## Upper



## Main Breakfast 21' x 16' Family Room 23' x 16' ← dn Kitchen 20' x 21' Dining Room 21' x 17' Ovn Bedroom 19' x 16' Living Room 16' x 15' Office 17' x 9' $H_{qu}$ CL Foyer ∕10'x 5% CL

## **Basement**





Outside



Outside



Outside



Outside



Outside



Outside



Outside



Outside



Foyer



Foyer



Foyer



Foyer



Living Room



Living Room



Living Room



Living Room



Dining Room



Dining Room



Kitchen



Kitchen



Kitchen



Kitchen



Breakfast



Breakfast



Breakfast



Breakfast



Media Room



Media Room



Media Room



Office



Bedroom



Bedroom



Bathroom



Hall



Hall



Bedroom



Bedroom



Bedroom



Bedroom



Bedroom



Bedroom



Master Bedroom



Master Bedroom



Master Bedroom



WalkInCloset



Bathroom



Bathroom



Bathroom



Master Bathroom



Master Bathroom



Laundry



Bonus Room



Bonus Room



Garage



Garage



Hall



Hall



Media Room



Media Room



Media Room



Media Room