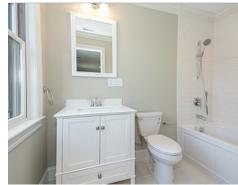

# Top



## Upper



## Main Breakfast 21' x 16' Family Room 23' x 16' ← dn Kitchen 20' x 21' Dining Room 21' x 17' Ovn Bedroom 19' x 16' Living Room 16' x 15' Office 17' x 9' $H_{qu}$ CL Foyer ∕10'x 5% CL

## **Basement**





Outside



Outside



Outside



Outside



Outside



Outside



Outside



Outside



Foyer



Foyer



Foyer



Foyer



Living Room



Living Room



Living Room



Living Room



Dining Room



Dining Room



Kitchen



Kitchen



Kitchen



Kitchen



Breakfast



Breakfast



Breakfast



Breakfast



Media Room



Media Room



Media Room



Office



Bedroom



Bedroom



Bathroom



Hall



Hall



Bedroom



Bedroom



Bedroom



Bedroom



Bedroom



Bedroom



Master Bedroom



Master Bedroom



Master Bedroom



WalkInCloset



Bathroom



Bathroom



Bathroom



Master Bathroom



Master Bathroom



Laundry



Bonus Room



Bonus Room



Garage



Garage



Hall



Hall



Media Room



Media Room



Media Room



Media Room