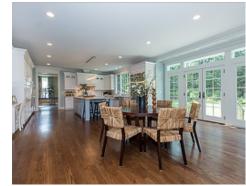

## Main Breakfast 21' x 16' Family Room 23' x 16' ← dn Kitchen 20' x 21' Dining Room 21' x 17' Ovn Bedroom 19' x 16' Living Room 16' x 15' Office 17' x 9' $H_{qu}$ CL Foyer ∕10'x 5% CL