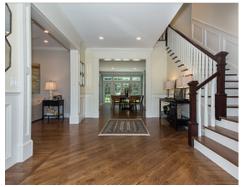

## **Basement**



#### 110 Crestview Rd Belmont, MA 02478

PicturePlan(tm) by Vis—Home(C) 2016 Measurements may not be 100% accurate. Floor plans are provided for convenience only. Room sizes are not used to calculate area.





# Top



## Upper



## Main Breakfast 21' x 16' Family Room 23' x 16' ← dn Kitchen 20' x 21' Dining Room 21' x 17' Ovn Bedroom 19' x 16' Living Room 16' x 15' Office 17' x 9' $H_{qu}$ CL Foyer ∕10'x 5% CL

## **Basement**





Outside



Outside



Outside



Outside



Outside



Outside



Outside



Outside



Foyer



Foyer



Foyer



Foyer



Living Room



Living Room



Living Room



Living Room



Dining Room



Dining Room



Kitchen



Kitchen



Kitchen



Kitchen



Breakfast



Breakfast



Breakfast



Breakfast



Media Room



Media Room



Media Room



Office



Bedroom



Bedroom



Bathroom



Hall



Hall



Bedroom



Bedroom



Bedroom



Bedroom



Bedroom



Bedroom



Master Bedroom



Master Bedroom



Master Bedroom



WalkInCloset



Bathroom



Bathroom



Bathroom



Master Bathroom



Master Bathroom



Laundry



Bonus Room



Bonus Room



Garage



Garage



Hall



Hall



Media Room



Media Room



Media Room



Media Room