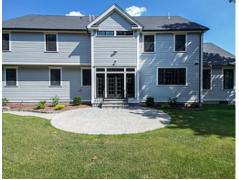

## **Basement**



#### 110 Crestview Rd Belmont, MA 02478

PicturePlan(tm) by Vis—Home(C) 2016 Measurements may not be 100% accurate. Floor plans are provided for convenience only. Room sizes are not used to calculate area.





# Top



## Upper



## Main Breakfast 21' x 16' Family Room 23' x 16' ← dn Kitchen 20' x 21' Dining Room 21' x 17' Ovn Bedroom 19' x 16' Living Room 16' x 15' Office 17' x 9' $H_{qu}$ CL Foyer ∕10'x 5% CL

## **Basement**





Outside



Outside



Outside



Outside



Outside



Outside



Outside



Outside



Foyer



Foyer



Foyer



Foyer



Living Room



Living Room



Living Room



Living Room



Dining Room



Dining Room



Kitchen



Kitchen



Kitchen



Kitchen



Breakfast



Breakfast



Breakfast



Breakfast



Media Room



Media Room



Media Room



Office



Bedroom



Bedroom



Bathroom



Hall



Hall



Bedroom



Bedroom



Bedroom



Bedroom



Bedroom



Bedroom



Master Bedroom



Master Bedroom



Master Bedroom



WalkInCloset



Bathroom



Bathroom



Bathroom



Master Bathroom



Master Bathroom



Laundry



Bonus Room



Bonus Room



Garage



Garage



Hall



Hall



Media Room



Media Room



Media Room



Media Room