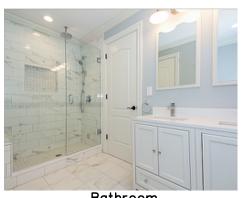

d to calculate area.





# Top



## Upper



## Main Breakfast 21' x 16' Family Room 23' x 16' ← dn Kitchen 20' x 21' Dining Room 21' x 17' Ovn Bedroom 19' x 16' Living Room 16' x 15' Office 17' x 9' $H_{qu}$ CL Foyer ∕10'x 5% CL

## **Basement**





Outside



Outside



Outside



Outside



Outside



Outside



Outside



Outside



Foyer



Foyer



Foyer



Foyer



Living Room



Living Room



Living Room



Living Room



Dining Room



Dining Room



Kitchen



Kitchen



Kitchen



Kitchen



Breakfast



Breakfast



Breakfast



Breakfast



Media Room



Media Room



Media Room



Office



Bedroom



Bedroom



Bathroom



Hall



Hall



Bedroom



Bedroom



Bedroom



Bedroom



Bedroom



Bedroom



Master Bedroom



Master Bedroom



Master Bedroom



WalkInCloset



Bathroom



Bathroom



Bathroom



Master Bathroom



Master Bathroom



Laundry



Bonus Room



Bonus Room



Garage



Garage



Hall



Hall



Media Room



Media Room



Media Room



Media Room