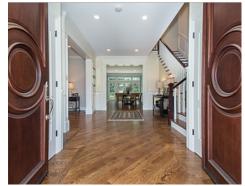

## **Basement**



#### 110 Crestview Rd Belmont, MA 02478

PicturePlan(tm) by Vis—Home(C) 2016 Measurements may not be 100% accurate. Floor plans are provided for convenience only. Room sizes are not used to calculate area.





# Top



## Upper



## Main Breakfast 21' x 16' Family Room 23' x 16' ← dn Kitchen 20' x 21' Dining Room 21' x 17' Ovn Bedroom 19' x 16' Living Room 16' x 15' Office 17' x 9' $H_{qu}$ CL Foyer ∕10'x 5% CL

## **Basement**





Outside



Outside



Outside



Outside



Outside



Outside



Outside



Outside



Foyer



Foyer



Foyer



Foyer



Living Room



Living Room



Living Room



Living Room



Dining Room



Dining Room



Kitchen



Kitchen



Kitchen



Kitchen



Breakfast



Breakfast



Breakfast



Breakfast



Media Room



Media Room



Media Room



Office



Bedroom



Bedroom



Bathroom



Hall



Hall



Bedroom



Bedroom



Bedroom



Bedroom



Bedroom



Bedroom



Master Bedroom



Master Bedroom



Master Bedroom



WalkInCloset



Bathroom



Bathroom



Bathroom



Master Bathroom



Master Bathroom



Laundry



Bonus Room



Bonus Room



Garage



Garage



Hall



Hall



Media Room



Media Room



Media Room



Media Room