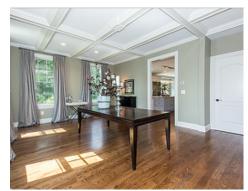

## Main Breakfast 21' x 16' Family Room 23' x 16' ← dn Kitchen 20' x 21' Dining Room 21' x 17' Ovn Bedroom 19' x 16' Living Room 16' x 15' Office 17' x 9' $H_{qu}$ CL Foyer ∕10'x 5% CL