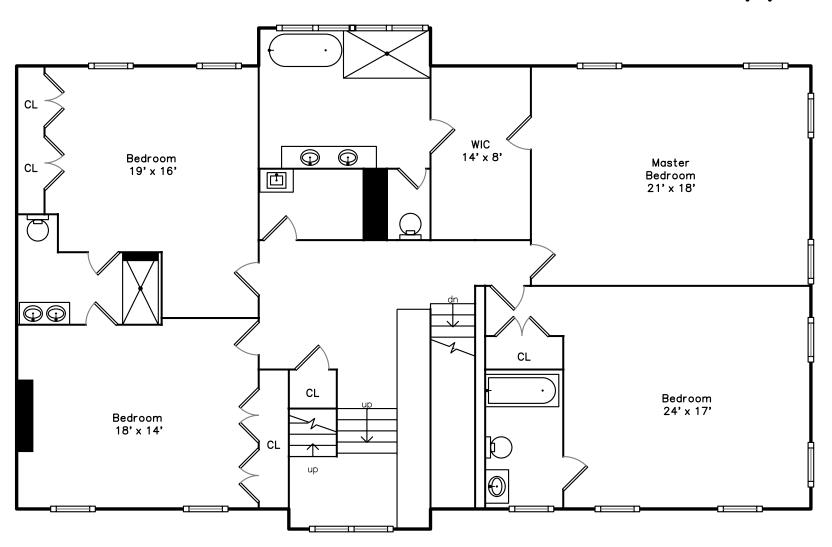

Bedroom

Bathroom

Hall

Hall

Bedroom

Bedroom

Bedroom

Bedroom

Bedroom

Bedroom

Master Bedroom

Master Bedroom

Master Bedroom

WalkInCloset

Bathroom

Bathroom

Bathroom

Master Bathroom

Master Bathroom

Laundry

Bonus Room

Bonus Room

Garage

Garage