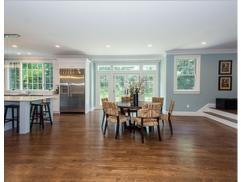

## Main Breakfast 21' x 16' Family Room 23' x 16' ← dn Kitchen 20' x 21' Dining Room 21' x 17' Ovn Bedroom 19' x 16' Living Room 16' x 15' Office 17' x 9' $H_{qu}$ CL Foyer ∕10'x 5% CL