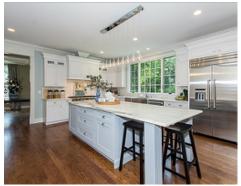

## Main Breakfast 21' x 16' Family Room 23' x 16' ← dn Kitchen 20' x 21' Dining Room 21' x 17' Ovn Bedroom 19' x 16' Living Room 16' x 15' Office 17' x 9' $H_{qu}$ CL Foyer ∕10'x 5% CL