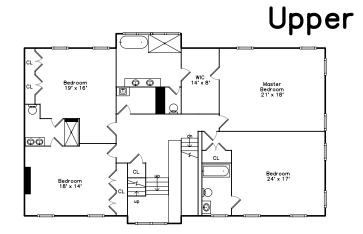

## Upper

Bedroom

Bathroom

Hall

Hall

Bedroom

Bedroom

Bedroom

Bedroom

Bedroom

Bedroom

Master Bedroom

Master Bedroom

Master Bedroom

WalkInCloset

Bathroom

Bathroom

Bathroom

Master Bathroom

Master Bathroom

Laundry

Bonus Room

Bonus Room

Garage

Garage