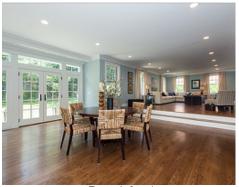

## Main Breakfast 21' x 16' Family Room 23' x 16' ← dn Kitchen 20' x 21' Dining Room 21' x 17' Ovn Bedroom 19' x 16' Living Room 16' x 15' Office 17' x 9' $H_{qu}$ CL Foyer ∕10'x 5% CL