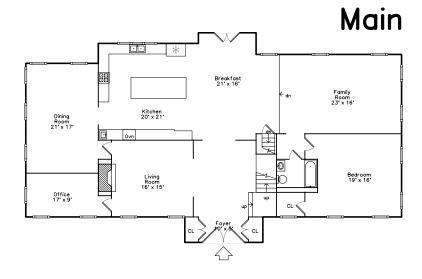

## Main Breakfast 21' x 16' Family Room 23' x 16' ← dn Kitchen 20' x 21' Dining Room 21' x 17' Ovn Bedroom 19' x 16' Living Room 16' x 15' Office 17' x 9' $H_{qu}$ CL Foyer ∕10'x 5% CL