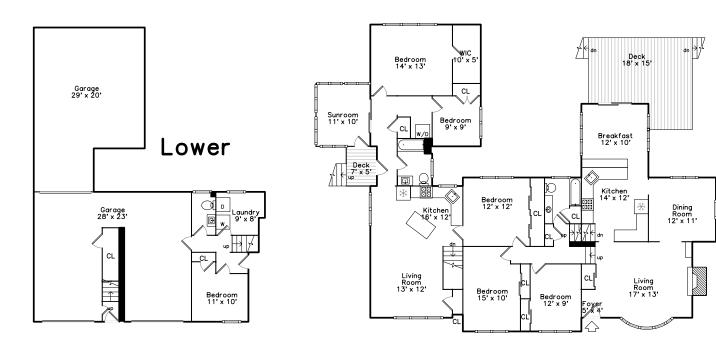

### Main

## Main

Outside

Outside

Outside

Outside

Outside

Outside

Outside

Outside

Outside

Outside

Living Room

Living Room

Living Room

Living Room

Dining Room

Dining Room

Dining Room

Kitchen

Breakfast

Kitchen

Kitchen

Living Room

Family Room

Bedroom

Bedroom

Bedroom

Bedroom

Bedroom

Bedroom

Sunroom

Sunroom

Hall

Bathroom

Bathroom

Deck

Deck

Deck

Master Bedroom

Master Bedroom

Master Bedroom

Master Bathroom

Bedroom

Bathroom