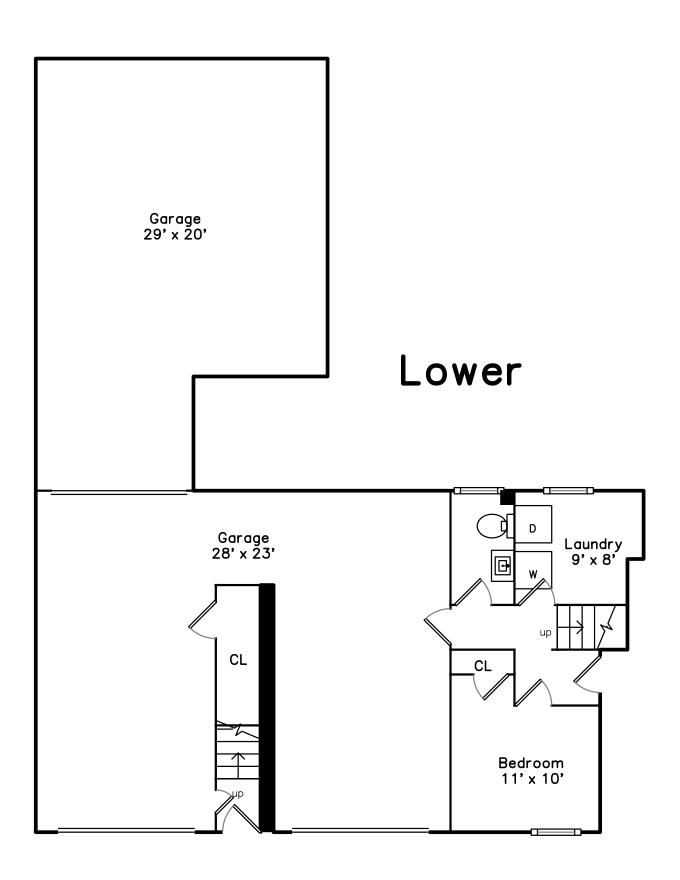

#### 17 Utica Street Lexington, MA 02420

PicturePlan(tm) by Vis—Home(C) 2016
Measurements may not be 100% accurate.
Floor plans are provided for convenience only.
Room sizes are not used to calculate area.