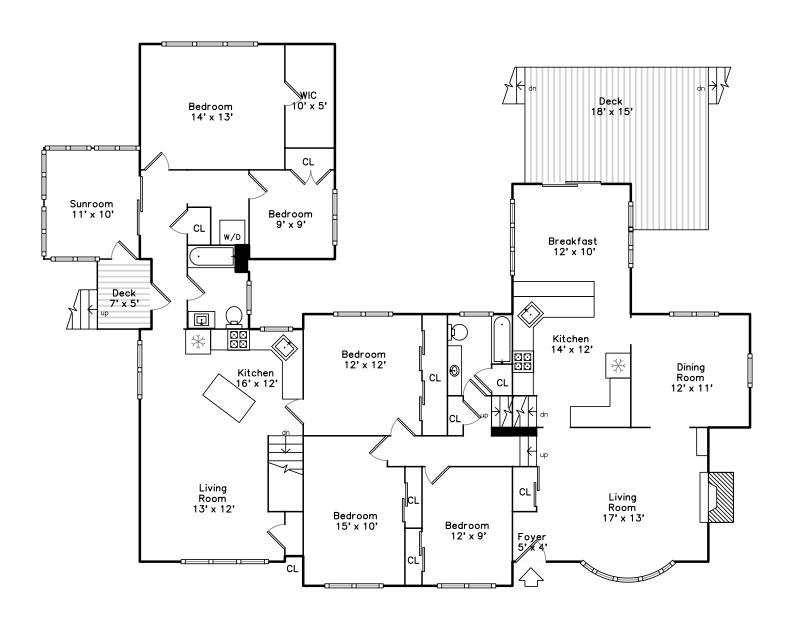

# Upper

Outside

Outside

Outside

Living Room

Living Room

Living Room

Living Room

Dining Room

Dining Room

Dining Room

Kitchen

Breakfast

Kitchen

Kitchen

Living Room

Family Room

Bedroom

Bedroom

Bedroom

Bedroom

Bedroom

Bedroom

Sunroom

Sunroom

Hall

Bathroom

Bathroom

Deck

Deck

Deck

Master Bedroom

Master Bedroom