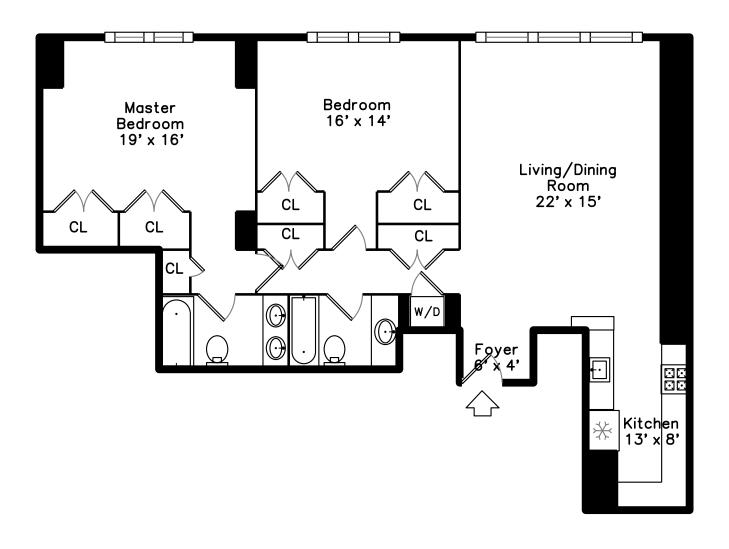

## 492 Beacon #15 Boston, MA 02115

## PicturePlan by sis-home Measurements may not be 100% accurate.

Measurements may not be 100% accurate. Floor plans are provided for convenience only. Room sizes are not used to calculate area.

Garden

Sitting

Living Dining

Master Bedroom

Master Bedroom

Master Bathroom

Master Bathroom

Bedroom

Bedroom

Bathroom