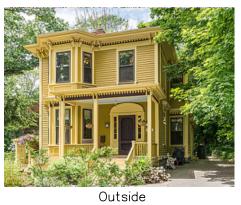

## Living Room 15' x 14' Porch 13' x 11' Foyer 17' x 9' Up Dining Room 14' x 13' Porch 16' x 7' Dining Room 14' x 13' Porch 16' x 7'

Outside

Outside

Outside

Outside

Outside

Outside

Outside