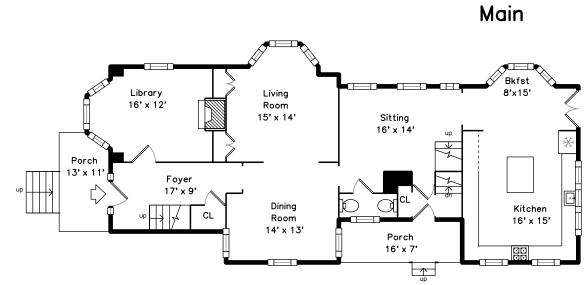

## Living Room 15' x 14' Porch 13' x 11' Foyer 17' x 9' Up Dining Room 14' x 13' Porch 16' x 7' Dining Room 14' x 13' Porch 16' x 7'

Outside

Outside

Outside

Outside

Outside

Outside

Outside

Back

Back

Foyer

Foyer

Living Room

Living Room

Dining Room

Dining Room

Family Room

Family Room

Sitting

Breakfast

Kitchen

Kitchen

Kitchen

Kitchen