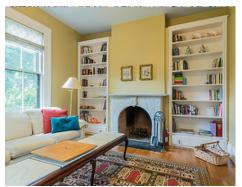

## Living Room 15' x 14' Porch 13' x 11' Foyer 17' x 9' Up Dining Room 14' x 13' Porch 16' x 7' Dining Room 14' x 13' Porch 16' x 7'

Outside

Outside

Outside

Outside

Outside

Outside

Outside