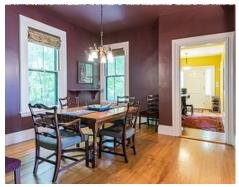

## Living Room 15' x 14' Porch 13' x 11' Foyer 17' x 9' Up Dining Room 14' x 13' Porch 16' x 7' Dining Room 14' x 13' Porch 16' x 7'

Outside

Outside

Outside

Outside

Outside

Outside

Outside

Back

Back

Foyer

Foyer

Living Room

Living Room

Dining Room

Dining Room