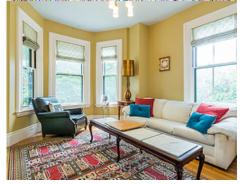

## Living Room 15' x 14' Porch 13' x 11' Foyer 17' x 9' Up Dining Room 14' x 13' Porch 16' x 7' Dining Room 14' x 13' Porch 16' x 7'

Outside

Outside

Outside

Outside

Outside

Outside

Outside

Back

Back

Foyer

Foyer

Living Room

Living Room

Dining Room

Dining Room