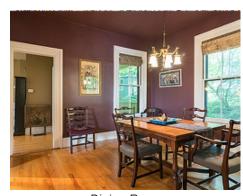

## Living Room 15' x 14' Porch 13' x 11' Foyer 17' x 9' Up Dining Room 14' x 13' Porch 16' x 7' Dining Room 14' x 13' Porch 16' x 7'

Outside

Outside

Outside

Outside

Outside

Outside

Outside

Back

Back

Foyer

Foyer

Living Room

Living Room

Dining Room

Dining Room