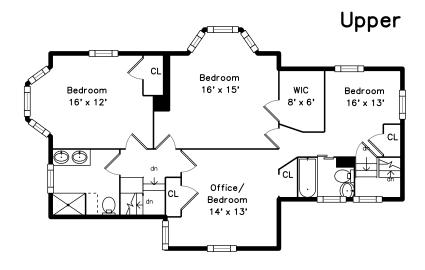

Powder

Bedroom

Bedroom

Bedroom

Office/Bedroom

Bathroom

Bathroom Bathroom Bathroom