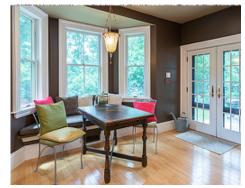

## Living Room 15' x 14' Porch 13' x 11' Foyer 17' x 9' Up Dining Room 14' x 13' Porch 16' x 7' Dining Room 14' x 13' Porch 16' x 7'

Outside

Outside

Outside

Outside

Outside

Outside

Outside

Back

Back

Foyer

Foyer

Living Room

Living Room

Dining Room

Dining Room