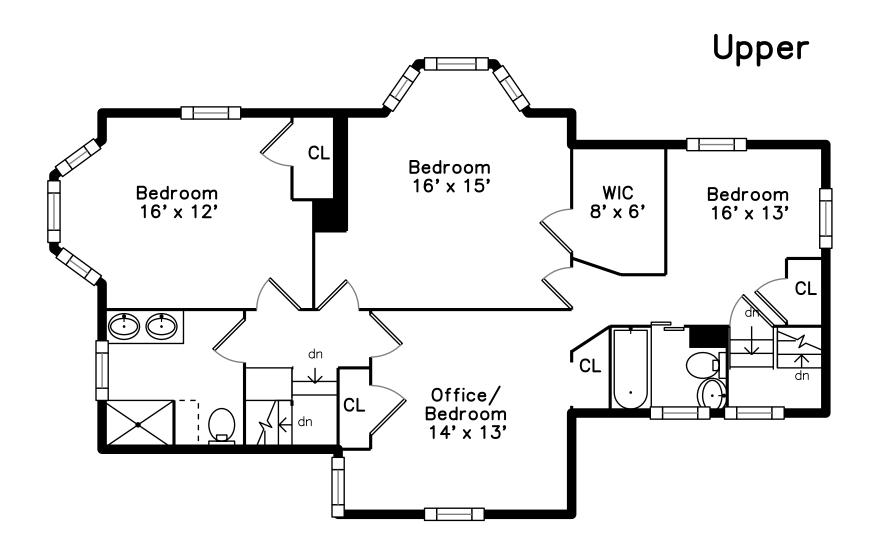

Powder

Bedroom

Bedroom

Bedroom

Office/Bedroom

Bathroom

Bathroom Bathroom Bathroom