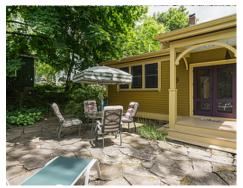

## Living Room 15' x 14' Porch 13' x 11' Foyer 17' x 9' Up Dining Room 14' x 13' Porch 16' x 7' Dining Room 14' x 13' Porch 16' x 7'

Outside

Outside

Outside

Outside

Outside

Outside

Outside