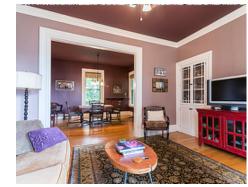

## Living Room 15' x 14' Porch 13' x 11' Foyer 17' x 9' Up Dining Room 14' x 13' Porch 16' x 7' Dining Room 14' x 13' Porch 16' x 7'

Outside

Outside

Outside

Outside

Outside

Outside

Outside

Back

Back

Foyer

Foyer

Living Room

Living Room

Dining Room

Dining Room