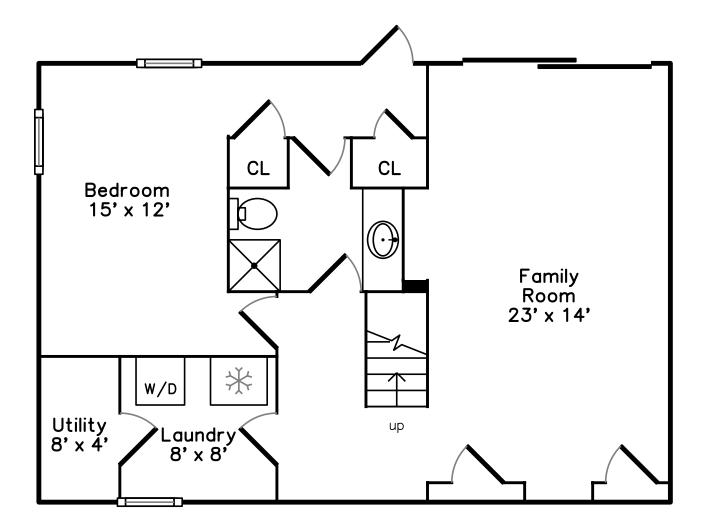

Main

### Lower



#### 15 Burrage Road Newton, MA 02459

PicturePlan(tm) by Vis-Home(C) 2016 Measurements may not be 100% accurate. Floor plans are provided for convenience only. Room sizes are not used to calculate area.

# Тор



# Upper



### Main



## Lower





Outside



Outside



Outside



Outside



Outside



Outside



Outside



Living Room



Living Room



Dining Room



Dining Room









Dining Room



Kitchen



Kitchen



Dining Room



Dining Room



Office



Deck



Bedroom

Deck



Bedroom



Bedroom



Bedroom



Dining Room



Office



05Bath



Bedroom



WalkIn Closet



Bathroom



Bedroom

0



Bathroom





Bathroom



Bedroom





Bedroom

Family Room



Storage



Family Room









Bathroom



Laundry

17