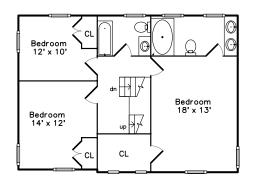

Main

### Lower



#### 15 Burrage Road Newton, MA 02459

PicturePlan(tm) by Vis-Home(C) 2016 Measurements may not be 100% accurate. Floor plans are provided for convenience only. Room sizes are not used to calculate area.

# Тор



# Upper



### Main



## Lower





Outside



Outside



Outside



Outside



Outside



Outside



Outside



Living Room



Living Room



Dining Room



Dining Room









Dining Room



Kitchen



Kitchen



Dining Room



Dining Room



Office



Deck



Bedroom

Deck



Bedroom



Bedroom



Bedroom



Dining Room



Office



05Bath



Bedroom



WalkIn Closet



Bathroom



Bedroom

0



Bathroom





Bathroom



Bedroom





Bedroom

Family Room



Storage



Family Room









Bathroom



Laundry

17