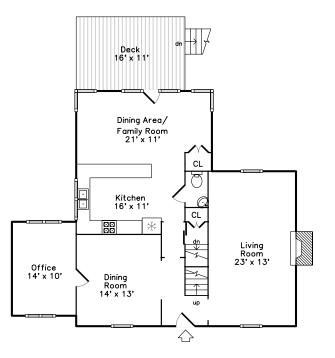

Main

### Lower



#### 15 Burrage Road Newton, MA 02459

PicturePlan(tm) by Vis-Home(C) 2016 Measurements may not be 100% accurate. Floor plans are provided for convenience only. Room sizes are not used to calculate area.

# Тор



# Upper



### Main



## Lower





Outside



Outside



Outside



Outside



Outside



Outside



Outside



Living Room



Living Room



Dining Room



Dining Room









Dining Room



Kitchen



Kitchen



Dining Room



Dining Room



Office



Deck



Bedroom

Deck



Bedroom



Bedroom



Bedroom



Dining Room



Office



05Bath



Bedroom



WalkIn Closet



Bathroom



Bedroom

0



Bathroom





Bathroom



Bedroom





Bedroom

Family Room



Storage



Family Room









Bathroom



Laundry

17