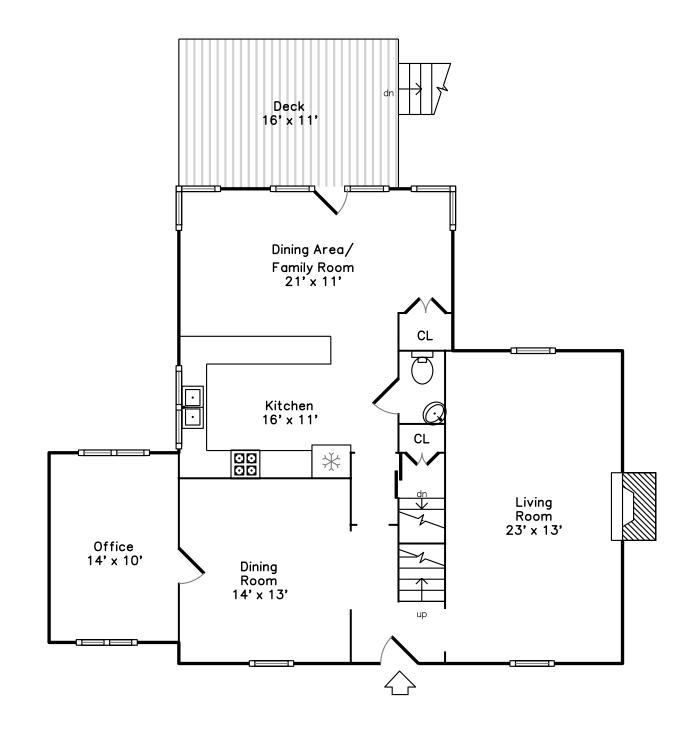

Main

### Lower



#### 15 Burrage Road Newton, MA 02459

PicturePlan(tm) by Vis-Home(C) 2016 Measurements may not be 100% accurate. Floor plans are provided for convenience only. Room sizes are not used to calculate area.

# Тор



# Upper



### Main



## Lower





Outside



Outside



Outside



Outside



Outside



Outside



Outside



Living Room



Living Room



Dining Room



Dining Room









Dining Room



Kitchen



Kitchen



Dining Room



Dining Room



Office



Deck



Bedroom

Deck



Bedroom



Bedroom



Bedroom



Dining Room



Office



05Bath



Bedroom



WalkIn Closet



Bathroom



Bedroom

0



Bathroom





Bathroom



Bedroom





Bedroom

Family Room



Storage



Family Room









Bathroom



Laundry

17