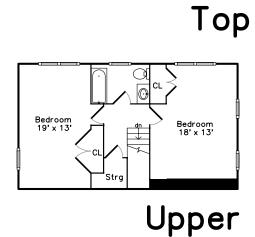

Main

### Lower



#### 15 Burrage Road Newton, MA 02459

PicturePlan(tm) by Vis-Home(C) 2016 Measurements may not be 100% accurate. Floor plans are provided for convenience only. Room sizes are not used to calculate area.

# Тор



# Upper



### Main



## Lower





Outside



Outside



Outside



Outside



Outside



Outside



Outside



Living Room



Living Room



Dining Room



Dining Room









Dining Room



Kitchen



Kitchen



Dining Room



Dining Room



Office



Deck



Bedroom

Deck



Bedroom



Bedroom



Bedroom



Dining Room



Office



05Bath



Bedroom



WalkIn Closet



Bathroom



Bedroom

0



Bathroom





Bathroom



Bedroom





Bedroom

Family Room



Storage



Family Room









Bathroom



Laundry

17