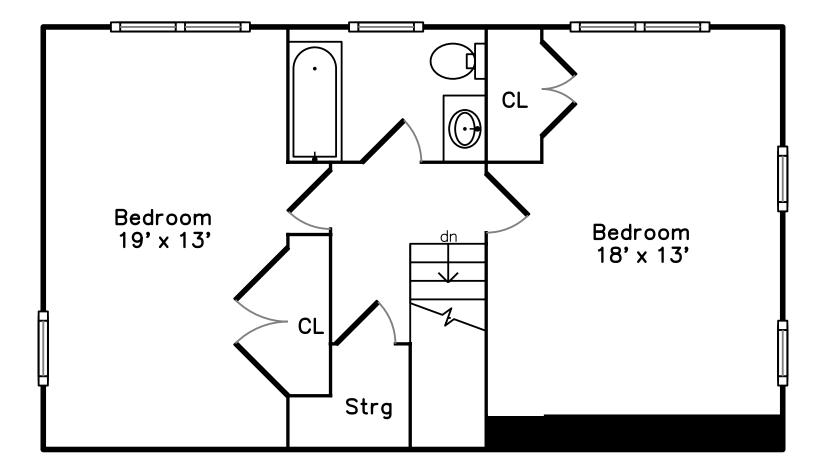

### Lower

#### 15 Burrage Road Newton, MA 02459

PicturePlan(tm) by Vis-Home(C) 2016 Measurements may not be 100% accurate. Floor plans are provided for convenience only. Room sizes are not used to calculate area.