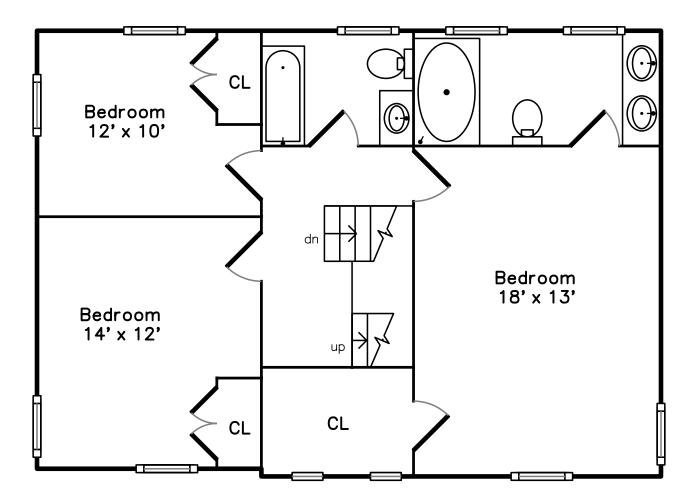

Main

### Lower



#### 15 Burrage Road Newton, MA 02459

PicturePlan(tm) by Vis-Home(C) 2016 Measurements may not be 100% accurate. Floor plans are provided for convenience only. Room sizes are not used to calculate area.

# Тор



# Upper



### Main



## Lower





Outside



Outside



Outside



Outside



Outside



Outside



Outside



Living Room



Living Room



Dining Room



Dining Room









Dining Room



Kitchen



Kitchen



Dining Room



Dining Room



Office



Deck



Bedroom

Deck



Bedroom



Bedroom



Bedroom



Dining Room



Office



05Bath



Bedroom



WalkIn Closet



Bathroom



Bedroom

0



Bathroom





Bathroom



Bedroom





Bedroom

Family Room



Storage



Family Room









Bathroom



Laundry

17