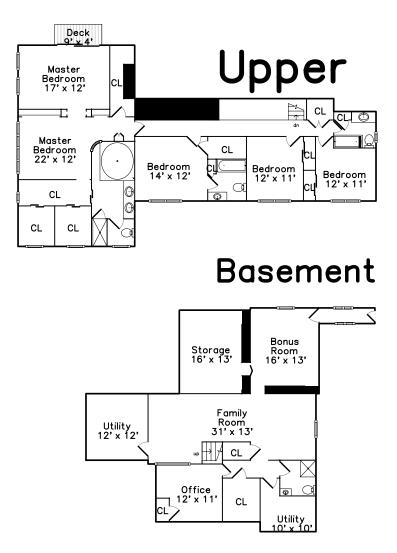

## 95 Rachel Road Newton, MA 02459

PicturePlan(tm) by Vis—Home(C) 2016 Measurements may not be 100% accurate. Floor plans are provided for convenience only. Room sizes are not used to calculate area.

## Main

## Basement

Outside

Outside

Outside

Outside

Outside

Outside

Outside