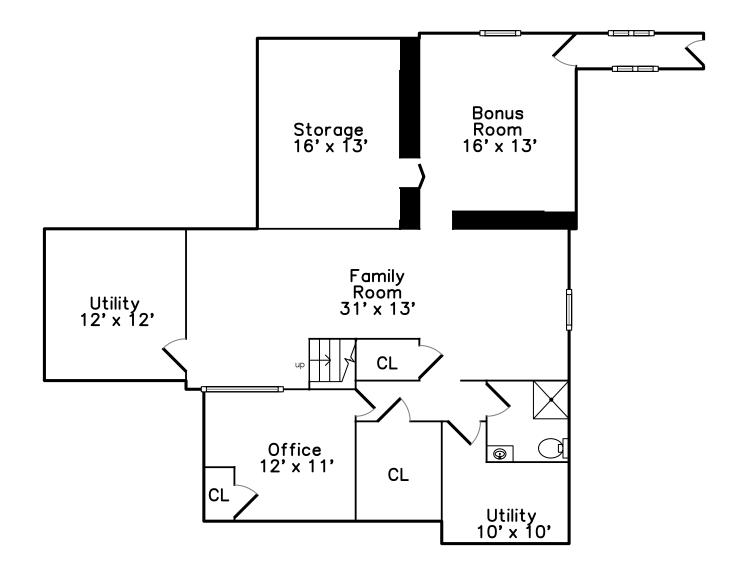

## Main



## 95 Rachel Road Newton, MA 02459

PicturePlan(tm) by Vis—Home(C) 2016 Measurements may not be 100% accurate. Floor plans are provided for convenience only. Room sizes are not used to calculate area.



## Main



## Basement





Outside



Outside



Outside



Outside



Outside



Outside





Outside



Hall



Outside





Outside



Living Room

Hall





Living Room



Living Room



Dining Room



Dining Room



Kitchen



Living Room



Sunroom



Dining Room



Kitchen



Kitchen



Living Room



Sunroom



Dining Room



Kitchen



Kitchen



Family Room



Family Room



Bedroom



Family Room



05Bath





Bedroom



Master Bedroom



Bedroom



Master Bedroom



Family Room



Laundry



Bedroom



Bedroom



Master Bedroom







Master Bedroom



Bathroom

ME



Master Bedroom



Bathroom



Deck



Family Room





WalkIn Closet



Bathroom



Family Room



Family Room





Family Room



Bonus Room

Office

Office



Bathroom