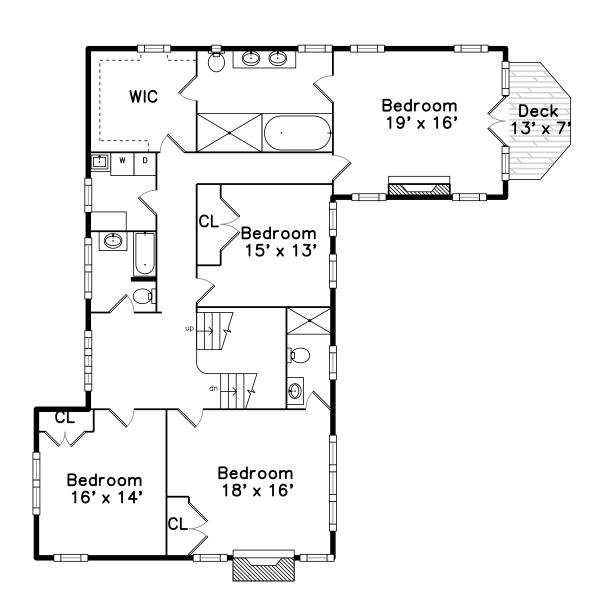

# Upper

Bedroom

Bedroom

Bathroom

Bathroom

Bathroom

WalkIn Closet

WalkIn Closet

 ${\sf Bedroom}$ 

 ${\sf Bedroom}$ 

Bedroom

Bedroom

Bedroom

Bedroom

Bathroom

Bathroom

Laundry

Deck

Deck

Hall

Bedroom

Bedroom

Bedroom

Bathroom

Storage