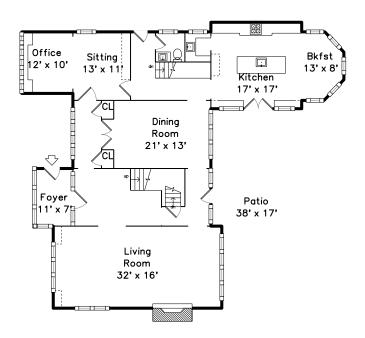

## Main

### Basement

Foyer

Foyer

Hall

Hall

Living Room

Living Room

Living Room

Living Room

Dining Room

Dining Room

Dining Room

Dining Room

Kitchen

Kitchen

Kitchen

Kitchen

Breakfast

Breakfast

Pantry

Sitting

Sitting

Office

05Bath

Patio

Patio

Patio

Patio

Hall

Hall

Bedroom

Bedroom