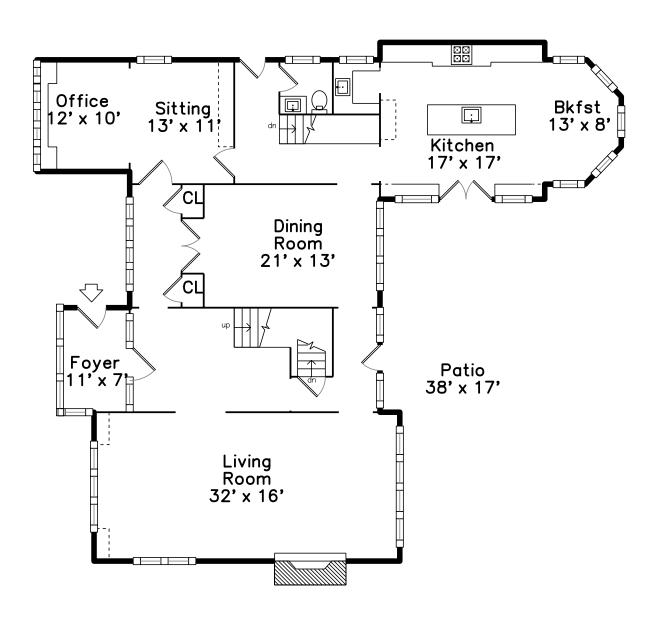

## Main

### Basement

Foyer

Foyer

Hall

Hall

Living Room

Living Room

Living Room

Living Room

Dining Room

Dining Room

Dining Room

Dining Room

Kitchen

Kitchen

Kitchen

Kitchen

Breakfast

Breakfast

Pantry

Sitting

Sitting

Office

05Bath

Patio

Patio

Patio

Patio

Hall

Hall

Bedroom

Bedroom