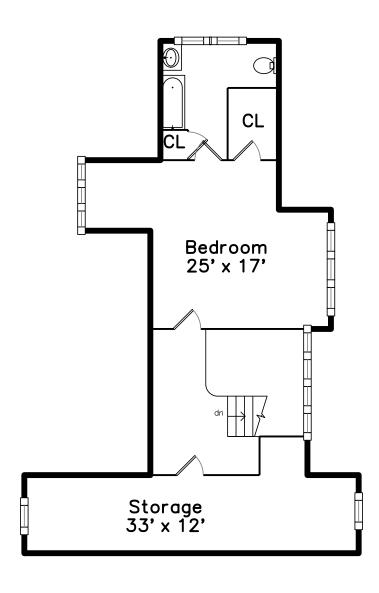

# Bedroom 25' x 17'

Top

Deck

Deck

Hall

Bedroom

Bedroom

Bedroom

Bathroom

Storage

Storage

Playroom

Playroom

Playroom

Playroom

Fitness Fitness Fitness

Bathroom