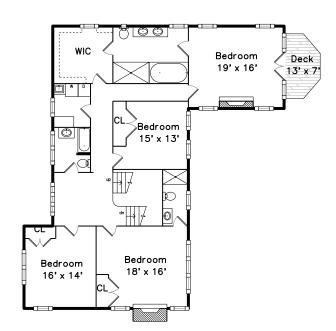

# Upper

Patio

Patio

Patio

Patio

Hall

Hall

Bedroom

Bedroom

Bedroom

Bedroom

Bathroom

Bathroom

Bathroom

WalkIn Closet

WalkIn Closet

 ${\sf Bedroom}$ 

 ${\sf Bedroom}$ 

Bedroom

Bedroom

Bedroom

Bedroom

Bathroom

Bathroom

Laundry

Deck

Deck

Hall

Bedroom

Bedroom

Bedroom

Bathroom

Storage